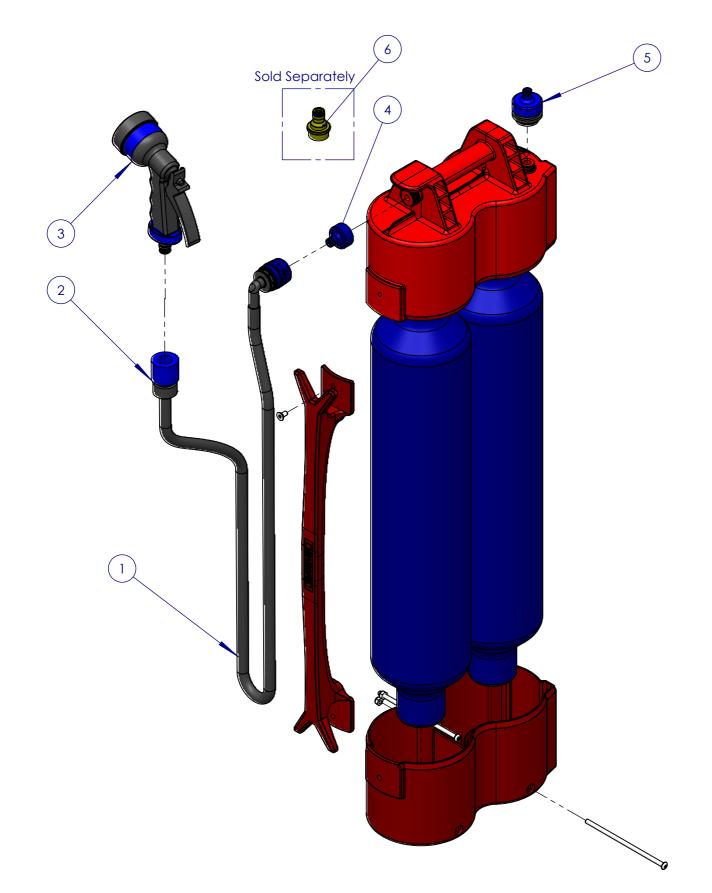

| ITEM<br>NO. | PART NO.  | PART NAME                                           |   |
|-------------|-----------|-----------------------------------------------------|---|
| 1           | H2G-05    | HOSE WITH SCREW AND QC FITTING                      |   |
| 2           | H2G-06    | QUICK CONNECT WITH STOP                             | 1 |
| 3           | H2G-09    | SPRAY GUN                                           | 1 |
| 4           | H2G-07-01 | SCREW ON QC FOR TOP LID (BLACK, BATCH >= 0417-2000) | 1 |
| 5           | H2G-08-01 | 3/4" TAP ADAPTER GHTF                               | 1 |
| 6           | H2G-12    | USA-SINK ADAPTOR                                    | 1 |