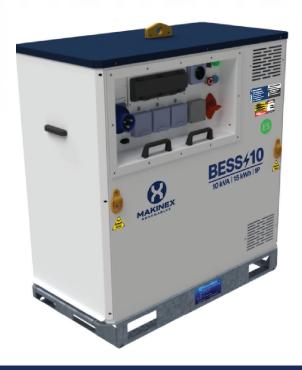

#### BESS<sub>10</sub>

- Model BESS10
- Output Socket 3x 32A 230V Single Phase
  bi-directional (supports AC coupled solar)
- Input Socket 63A C-form for 1P generator input
- Inverter 1x 16kW Single Phase

#### **LITHIUM BATTERIES**

- Battery Nominal Voltage 51.2V
- Battery Nominal Capacity 5324.8Wh / 104 Ah
- Battery Type LiFePO<sub>4</sub> (LFP)
- Battery Number 3
- Battery Management System Yes
- Operating Temperature:
  - Charge- 0° ~ 45°C
  - *Discharge* -10° ~ 55°C

#### **DIMENSIONS & WEIGHT**

- Dimensions 1200mm L x 550mm W x 1140m H
- Weight 590Kg