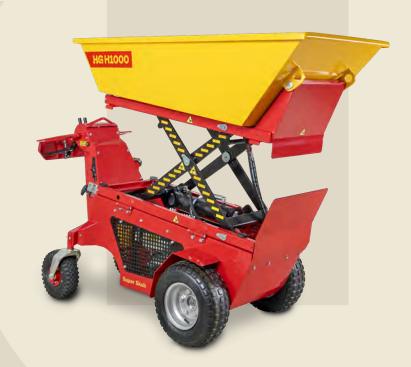

## The HG H1000 High Tip

is a high-quality dumper with an added benefit - the ability to unload directly over the rim and into containers and trailers. It is still user-friendly and comes with a low total cost of ownership.

## Loads 1000 kg. **Designed for tight spaces** Unloads up to 125 cm. height

- · Minimal maintenance built to last
- Increases on-site efficiency
- User-friendly and simple machine
- Excellent manoeuvrability and versatility
- · High quality and low total cost of ownership
- Hydraulic high-tip enables container unloading

### Specifications:

L x W x H: 205 x 85 x 108 cm Weight: 415 kg. Volume: 400 l Payload kg.: 1.000 kg Unloading height: 125 cm.