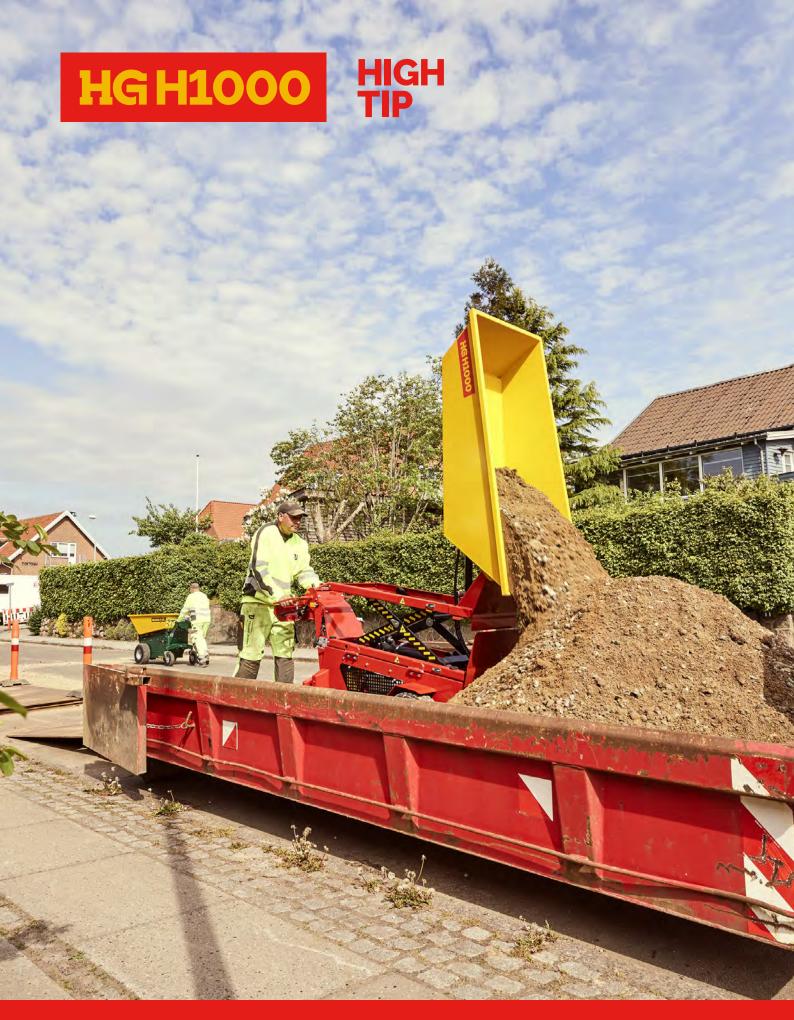

## The HG H1000 High Tip

is a high-quality dumper with an added benefit - the ability to unload directly over the rim and into containers and trailers. It is still user-friendly and comes with a low total cost of ownership.

The high-tip function is particularly popular for work sites in tight spaces, such as cities, among rental companies, landscapers, contractors, and demolition companies.

The HG dumper has total safety measures that ensure the highest safety standards for users while being able to load up to 1000 kg.

## Loads 1000 kg. **Designed for tight spaces** Unloads up to 125 cm. height

- · Minimal maintenance built to last
- Increases on-site efficiency
- User-friendly and simple machine
- Excellent manoeuvrability and versatility
- · High quality and low total cost of ownership
- Hydraulic high-tip enables container unloading