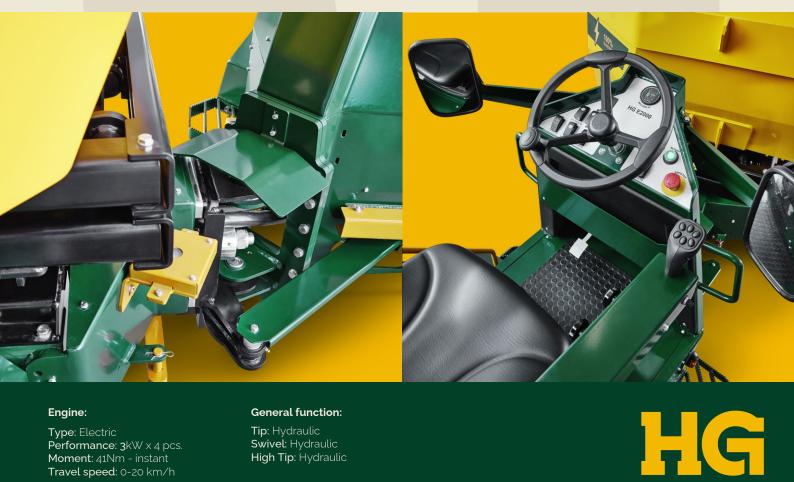

#### Engine:

Type: Electric Performance: 3kW x 4 pcs. Moment: 41Nm - instant Travel speed: 0-20 km/h

#### General function:

Tip: Hydraulic Swivel: Hydraulic High Tip: Hydraulic