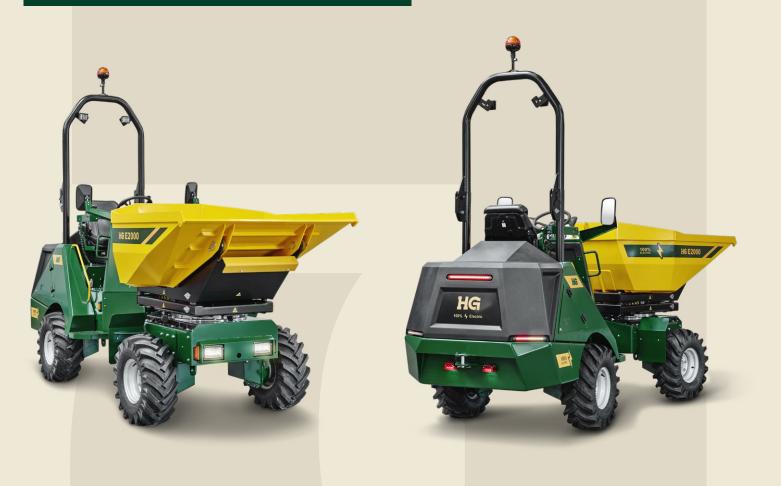

# Meet the E2000 – our new, 100% electrical dumper capable of running a full working day with 2 tonnes of bulk.

This is the next step in our mission to help accelerate the use of emission-free machines on-site. It is for professionals who want to create a safer, cleaner, and quiet working environment while ensuring the same strong performance.

**The E2000** can carry up to 2 tonnes, while the lithium battery allows it to run for 12 hours – more than a full working day. This makes it simple to use without worrying about emptying the battery. As a matter of fact, it charges from 20-80% in just 2,5 hours.

The total 4-Wheel Drive system provides torque on all four wheels so that you can keep spinning even when one wheel is not touching the ground.

**E2000** is designed in Denmark and built at our facilities.