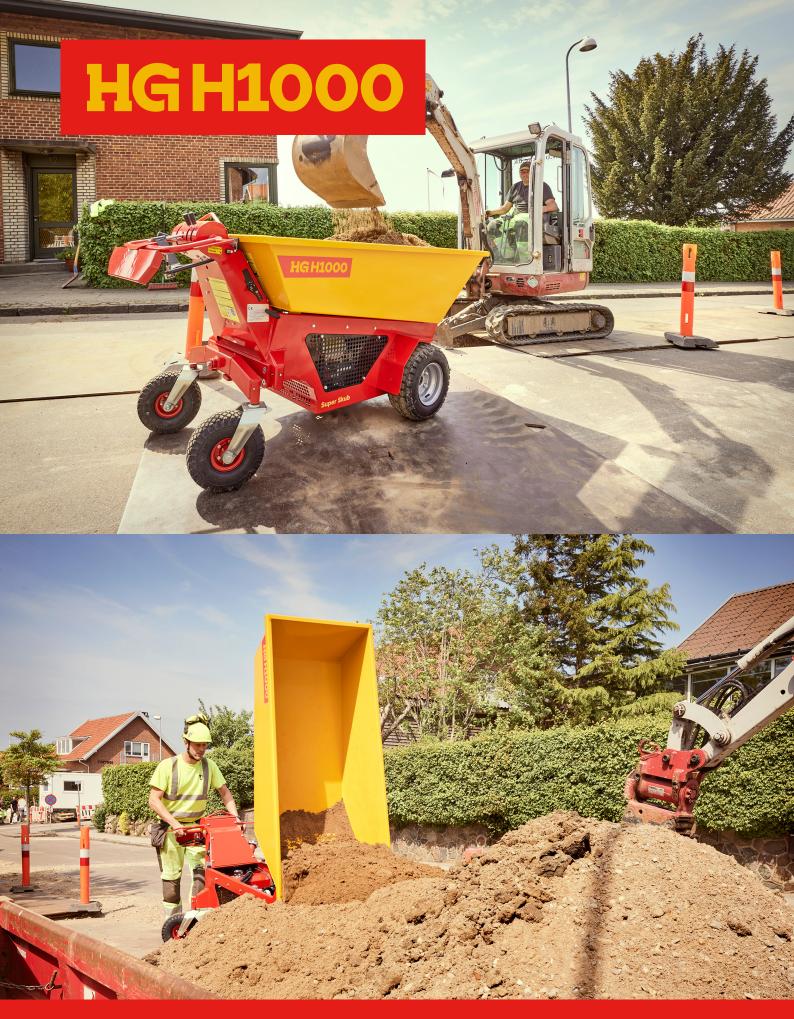

### The most reliable mini dumper for professional use - built to operate in narrow places with 1000 kg.

The **HG H1000** is built for professional use in challenging urban environments. The high-quality dumper is user and service friendly and has been well known for its longevity since 1970.

It is especially popular for work sites in cities among rental companies, landscapers, contractors, and demolition companies.

The HG dumper has total safety measures that ensure the highest safety standards for users while being able to load 1000 kg.

### Loads 1000 kg. For professional use **Designed for tight spaces**

- Minimal maintenance built to last.
- · Designed in Denmark since 1970.
- User-friendly and simple machine.
- High quality and low total cost of ownership.
- · Excellent manoeuvrability and versatility.