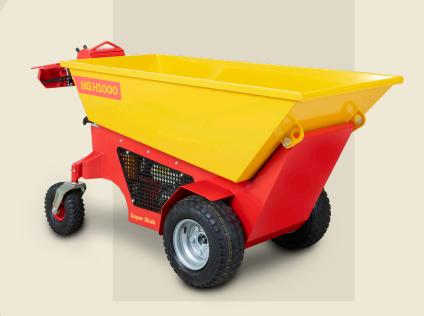

### The most reliable mini dumper for professional use - built to operate in narrow places with 1000 kg.

The **HG H1000** is built for professional use in challenging urban environments. The high-quality dumper is user and service friendly and has been well known for its longevity since 1970.

### Loads 1000 kg. For professional use **Designed for tight spaces**

- Minimal maintenance built to last.
- · Designed in Denmark since 1970.
- User-friendly and simple machine.
- High quality and low total cost of ownership.
- · Excellent manoeuvrability and versatility.

### Specifications:

L x W x H: 205 x 85 x 98 cr Weight: 295kg. Volume: 400 l Payload kg.: 1.000 kg Unloading height: 60 cm.