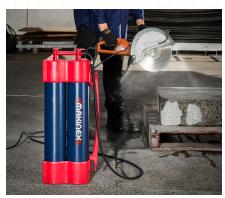

# **Concrete Grinder**

A robust tool for grinding, polishing, and finishing concrete surfaces.

Ergonomically 2-handed Control for Constant Pressure

Economical and Robust

Compatible with 180mm diamond or resin discs

The Makinex Concrete Grinder is a robust tool; it is your go-to for grinding, polishing, and finishing concrete surfaces, offering exceptional adaptability. This grinder excels in leveling floors and with its removable magnetic shroud ensures flawless edge grinding. CE certified and equipped with power-off and overloading protections, it's a reliable choice. The outlet port accommodates vacuum attachment, maintaining a clean environment. Compatible with standard 180mm diamond or resin grinding discs, this tool effortlessly removes surface coatings like epoxy and paint from concrete floors.