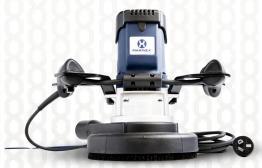

# **Concrete Grinder**

A robust tool for grinding, polishing, and finishing concrete surfaces.

Ergonomically 2-handed Control for Constant Pressure

Economical and Robust

Compatible with 180mm diamond or resin discs

The Makinex Concrete Grinder is a robust tool; it is your go-to for grinding, polishing, and finishing concrete surfaces, offering exceptional adaptability. This grinder excels in leveling floors and with its removable magnetic shroud ensures flawless edge grinding. CE certified and equipped with power-off and overloading protections, it's a reliable choice. The outlet port accommodates vacuum attachment, maintaining a clean environment. Compatible with standard 180mm diamond or resin grinding discs, this tool effortlessly removes surface coatings like epoxy and paint from concrete floors.