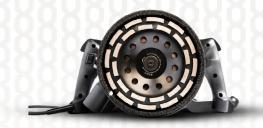

The Makinex Concrete Grinder is a robust tool; it is your go-to for grinding, polishing, and finishing concrete surfaces, offering exceptional adaptability. This grinder excels in leveling floors and with its removable magnetic shroud ensures flawless edge grinding. CE certified and equipped with power-off and overloading protections, it's a reliable choice. The outlet port accommodates vacuum attachment, maintaining a clean environment. Compatible with standard 180mm diamond or resin grinding discs, this tool effortlessly removes surface coatings like epoxy and paint from concrete floors.

#### **Features:**

1. Removable dust cover for edge grinding

2. Power Off and **Overload Protection** 

3. Vacuum outlet Port

4. Variable Speed and Trigger Lock

5. Compatible with 180mm diamond and resin grinding discs