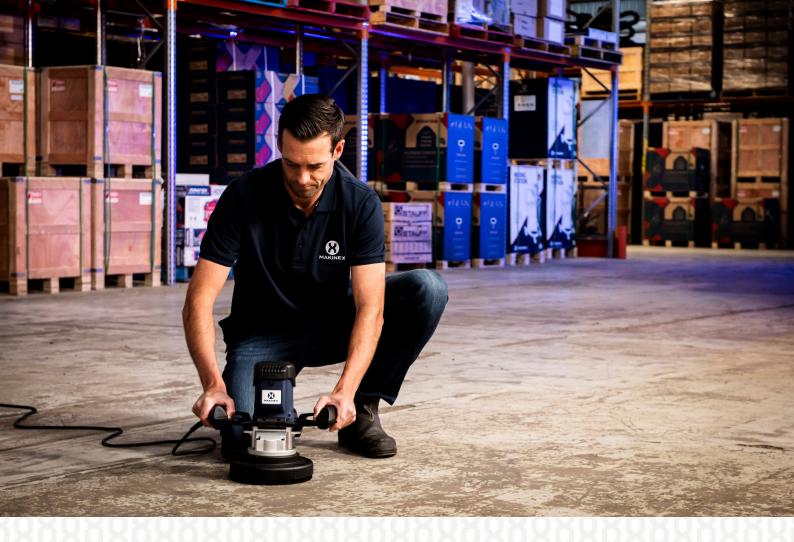

The Makinex Concrete Grinder is a robust tool; it is your go-to for grinding, polishing, and finishing concrete surfaces, offering exceptional adaptability. This grinder excels in leveling floors and with its removable magnetic shroud ensures flawless edge grinding. CE certified and equipped with power-off and overloading protections, it's a reliable choice. The outlet port accommodates vacuum attachment, maintaining a clean environment. Compatible with standard 180mm diamond or resin grinding discs, this tool effortlessly removes surface coatings like epoxy and paint from concrete floors.

6. Ergonomically 2-handed controls constant pressure