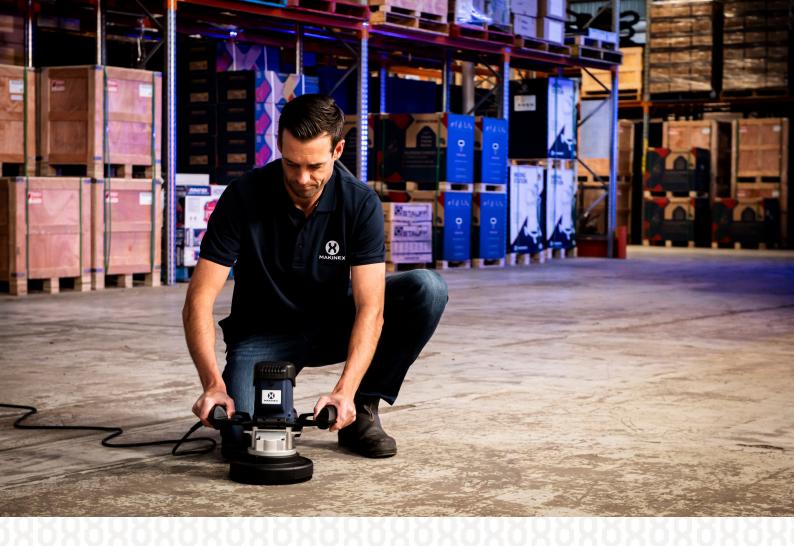

The Makinex Concrete Grinder is a robust tool; it is your go-to for grinding, polishing, and finishing concrete surfaces, offering exceptional adaptability. This grinder excels in leveling floors and with its removable magnetic shroud ensures flawless edge grinding. CE certified and equipped with power-off and overloading protections, it's a reliable choice. The outlet port accommodates vacuum attachment, maintaining a clean environment. Compatible with standard 7 inch diamond or resin grinding discs, this tool effortlessly removes surface coatings like epoxy and paint from concrete floors.

6. Ergonomically 2-handed controls constant pressure