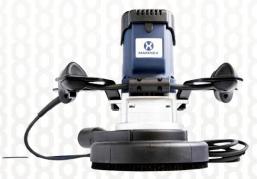

# **Concrete Grinder**

A robust tool for grinding, polishing, and finishing concrete surfaces.

Ergonomically 2-handed Control for Constant Pressure

Economical and Robust

Compatible with 7 inch diamond or resin discs

The Makinex Concrete Grinder is a robust tool; it is your go-to for grinding, polishing, and finishing concrete surfaces, offering exceptional adaptability. This grinder excels in leveling floors and with its removable magnetic shroud ensures flawless edge grinding. CE certified and equipped with power-off and overloading protections, it's a reliable choice. The outlet port accommodates vacuum attachment, maintaining a clean environment. Compatible with standard 7 inch diamond or resin grinding discs, this tool effortlessly removes surface coatings like epoxy and paint from concrete floors.

#### **Features:**

1. Removable dust cover for edge grinding

2. Power Off and Overload Protection

3. Vacuum outlet Port and internal Extraction impeller.

4. Variable Speed and Trigger Lock

5. Compatible with 7 inch diamond and resin grinding discs