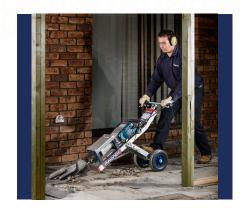

# **Concrete Grinder**

A robust tool for grinding, polishing, and finishing concrete surfaces.

Ergonomically 2-handed Control for Constant Pressure

Economical and Robust

Compatible with 7 inch diamond or resin discs

The Makinex Concrete Grinder is a robust tool; it is your go-to for grinding, polishing, and finishing concrete surfaces, offering exceptional adaptability. This grinder excels in leveling floors and with its removable magnetic shroud ensures flawless edge grinding. CE certified and equipped with power-off and overloading protections, it's a reliable choice. The outlet port accommodates vacuum attachment, maintaining a clean environment. Compatible with standard 7 inch diamond or resin grinding discs, this tool effortlessly removes surface coatings like epoxy and paint from concrete floors.