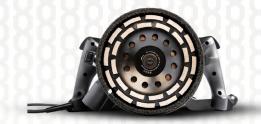

The Makinex Concrete Grinder is a robust tool; it is your go-to for grinding, polishing, and finishing concrete surfaces, offering exceptional adaptability. This grinder excels in leveling floors and with its removable magnetic shroud ensures flawless edge grinding. CE certified and equipped with power-off and overloading protections, it's a reliable choice. The outlet port accommodates vacuum attachment, maintaining a clean environment. Compatible with standard 7 inch diamond or resin grinding discs, this tool effortlessly removes surface coatings like epoxy and paint from concrete floors.

#### **Features:**

1. Removable dust cover for edge grinding

2. Power Off and Overload Protection

3. Vacuum outlet Port and internal Extraction impeller.

4. Variable Speed and Trigger Lock

5. Compatible with 7 inch diamond and resin grinding discs