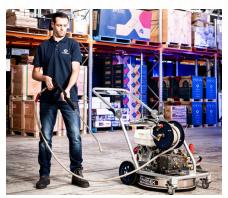

## 2 in 1 Pressure Cleaner - Cleans 3x Faster

Pressure Wand and Rotary Surface Cleaner

2200 PSI

Cleans 3x Faster

Redefining cleaning power. Combining a pressure wand and rotary surface cleaner, the DPC delivers 2200 psi control all in one machine. It blitzes through dirt and grime at 3x the speed, outshining its rivals. With a mere 40kg weight, it's compact, lightweight, and versatile — a dynamic companion for driveways, walls, and roofs. This 2in1 marvel seamlessly toggles between rotor and wand through a single handle turn. Whirlaway, pump, and engine merge into a compact powerhouse. Conquer tough spots with the telescopic adjustable handle.

#### **Ideal For:**

Vertical and Horizontal Cleaning

Cleaning outdoor areas including tennis courts

Cleaning driveways, paths

Cleaning outdoor furniture

Cleaning vehicles, motorbikes and trailers