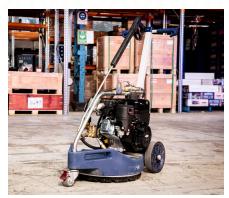

## 2 in 1 Pressure Cleaner - Cleans 3x Faster

Pressure Wand and Rotary Surface Cleaner

2200 PSI

Cleans 3x Faster

Redefining cleaning power. Combining a pressure wand and rotary surface cleaner, the DPC delivers 2200 psi control all in one machine. It blitzes through dirt and grime at 3x the speed, outshining its rivals. With a mere 40kg weight, it's compact, lightweight, and versatile — a dynamic companion for driveways, walls, and roofs. This 2in1 marvel seamlessly toggles between rotor and wand through a single handle turn. Whirlaway, pump, and engine merge into a compact powerhouse. Conquer tough spots with the telescopic adjustable handle.

#### **Features:**

1. Spray Gun and Wand

2. Rotary Cleaner

3. Telescopic Handle

4. Lightweight

5. Briggs & Stratton petrol engine