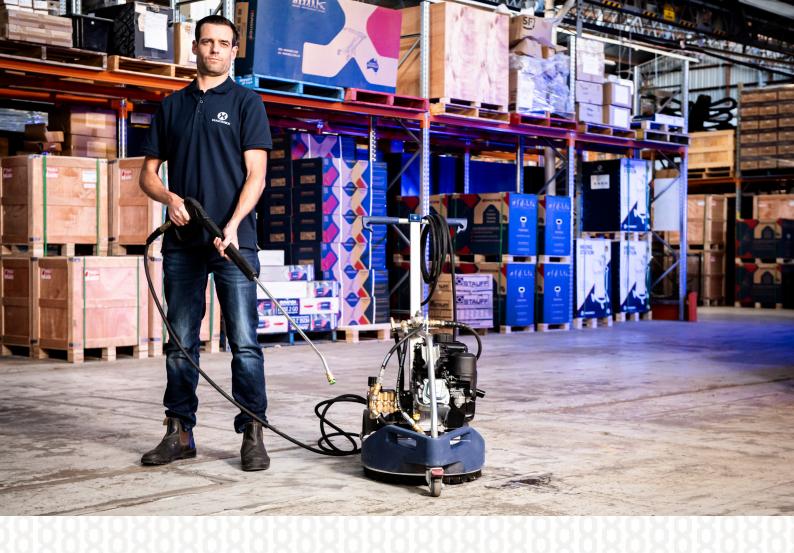

## 2 in 1 Pressure Cleaner - Cleans 3x Faster

Pressure Wand and Rotary Surface Cleaner

2200 PSI

Cleans 3x Faster

Redefining cleaning power. Combining a pressure wand and rotary surface cleaner, the DPC delivers 2200 psi control all in one machine. It blitzes through dirt and grime at 3x the speed, outshining its rivals. With a mere 40kg weight, it's compact, lightweight, and versatile — a dynamic companion for driveways, walls, and roofs. This 2in1 marvel seamlessly toggles between rotor and wand through a single handle turn. Whirlaway, pump, and engine merge into a compact powerhouse. Conquer tough spots with the telescopic adjustable handle.

#### **Features:**

1. Spray Gun and Wand

2. Rotary Cleaner

3. Telescopic Handle

4. Lightweight

5. Briggs & Stratton petrol engine