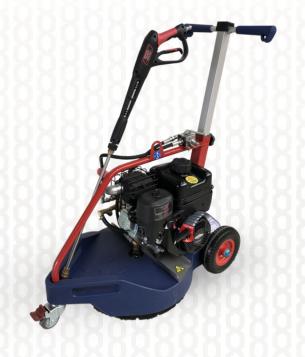

## 2 in 1 Pressure Cleaner - Cleans 3x Faster

Pressure Wand and Rotary Surface Cleaner

2200 PSI

Cleans 3x Faster

Redefining cleaning power. Combining a pressure wand and rotary surface cleaner, the DPC delivers 2200 psi control all in one machine. It blitzes through dirt and grime at 3x the speed, outshining its rivals. With a mere 40kg weight, it's compact, lightweight, and versatile — a dynamic companion for driveways, walls, and roofs. This 2in1 marvel seamlessly toggles between rotor and wand through a single handle turn. Whirlaway, pump, and engine merge into a compact powerhouse. Conquer tough spots with the telescopic adjustable handle.

#### **Features:**

1. Spray Gun and Wand

2. Rotary Cleaner

3. Telescopic Handle

4. Lightweight

5. Briggs & Stratton petrol engine