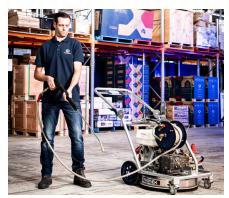

# **Dual Pressure Cleaner 2500 PSI (DPC)**

# 2 in 1 Pressure Cleaner - Cleans 3x Faster

Pressure Wand and Rotary Surface Cleaner

2500 PSI

Cleans 3x Faster

Redefining cleaning power. Combining a pressure wand and rotary surface cleaner, the DPC delivers 2500 psi control all in one machine. It blitzes through dirt and grime at 3x the speed, outshining its rivals. With a mere 40kg weight, it's compact, lightweight, and versatile – a dynamic companion for driveways, walls, and ceilings. This 2in1 marvel seamlessly toggles between rotor and wand through a single handle turn. Whirlaway, pump, and engine merge into a compact powerhouse. Conquer tough spots with the telescopic adjustable handle.

#### SPECIFICATIONS:

| Dimensions (Handle Folded) | L 835mm (2ft 8in) X W 480mm (1ft 6in) X H 1030mm (3ft 4in) |
|----------------------------|------------------------------------------------------------|
| Weight                     | 40kg                                                       |
| Hose length                | 10m (32ft 9in)                                             |
| Sound level at handle      | 80 dBA full load @3,600 rpm                                |
| Petrol engine              | Briggs & Stratton                                          |
| Fuel tank capacity         | 3.1L                                                       |
| Fuel                       | Unleaded 86 octane or higher                               |
| Pump                       | AR Triplex pump                                            |
| Pressure range             | 2500psi (fixed)                                            |
| Rotary size                | 450mm (18in)                                               |

#### **Features:**

1. Spray Gun and Wand

2. Rotary Cleaner

3. Telescopic Handle

4. Lightweight

5. Briggs & Stratton petrol engine