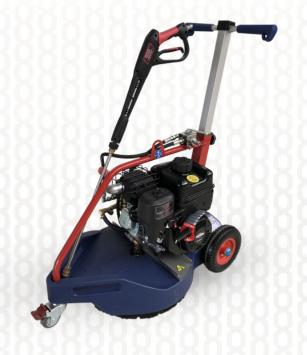

# 2 in 1 Pressure Cleaner - Cleans 3x Faster

Pressure Wand and Rotary Surface Cleaner

2500 PSI

Cleans 3x Faster

Redefining cleaning power. Combining a pressure wand and rotary surface cleaner, the DPC delivers 2500 psi control all in one machine. It blitzes through dirt and grime at 3x the speed, outshining its rivals. With a mere 40kg weight, it's compact, lightweight, and versatile – a dynamic companion for driveways, walls, and ceilings. This 2in1 marvel seamlessly toggles between rotor and wand through a single handle turn. Whirlaway, pump, and engine merge into a compact powerhouse. Conquer tough spots with the telescopic adjustable handle.

#### **Features:**

1. Spray Gun and Wand

2. Rotary Cleaner

3. Telescopic Handle

4. Lightweight

5. Briggs & Stratton petrol engine