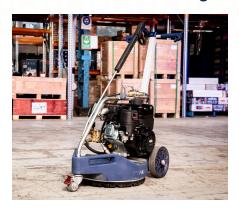

# 2 in 1 Pressure Cleaner - Cleans 3x Faster

Pressure Wand and Rotary Surface Cleaner

2500 PSI

Cleans 3x Faster

Redefining cleaning power. Combining a pressure wand and rotary surface cleaner, the DPC delivers 2500 psi control all in one machine. It blitzes through dirt and grime at 3x the speed, outshining its rivals. With a mere 40kg weight, it's compact, lightweight, and versatile – a dynamic companion for driveways, walls, and ceilings. This 2in1 marvel seamlessly toggles between rotor and wand through a single handle turn. Whirlaway, pump, and engine merge into a compact powerhouse. Conquer tough spots with the telescopic adjustable handle.

#### **Features:**

1. Spray Gun and Wand

2. Rotary Cleaner

3. Telescopic Handle

4. Lightweight

5. Briggs & Stratton petrol engine