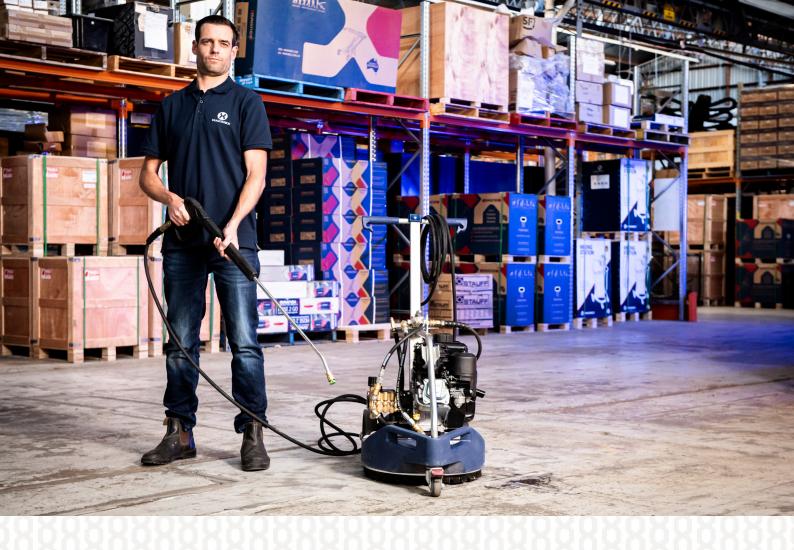

# 2 in 1 Pressure Cleaner - Cleans 3x Faster

Pressure Wand and Rotary Surface Cleaner

2500 PSI

Cleans 3x Faster

Redefining cleaning power. Combining a pressure wand and rotary surface cleaner, the DPC delivers 2500 psi control all in one machine. It blitzes through dirt and grime at 3x the speed, outshining its rivals. With a mere 40kg weight, it's compact, lightweight, and versatile – a dynamic companion for driveways, walls, and ceilings. This 2in1 marvel seamlessly toggles between rotor and wand through a single handle turn. Whirlaway, pump, and engine merge into a compact powerhouse. Conquer tough spots with the telescopic adjustable handle.

#### **Ideal For:**

Vertical and Horizontal Cleaning

Cleaning outdoor areas including tennis courts

Cleaning driveways, paths

Cleaning outdoor furniture

Cleaning vehicles, motorbikes and trailers