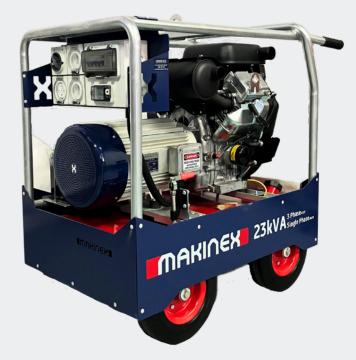

Max Ouput Frequency Voltage Rated Output DRY Weight Noise Level

23KVA/19KW 50Hz 240V/415V 18,000W 240kgs 50% load - 78dB Engine Starting System Fuel Economy Dimensions Sockets Vanguard 40hp EFI 993CC Electric/Key Start 5.7 L/h @ 50% load 1107 (L)x 636(W) x 1033(H)mm 2 x 15A single phase + 1 x 32A 3phase sockets all with RCBO protection