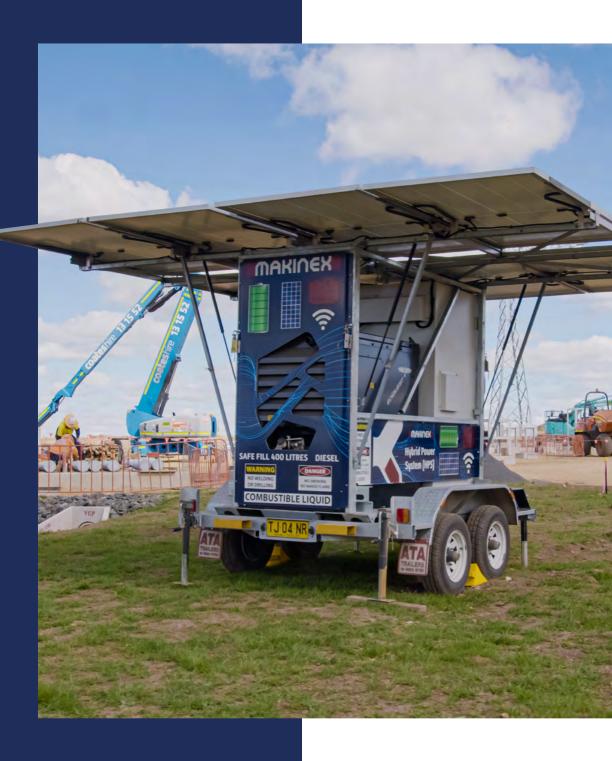

# Single Skid

panels, batteries, inverters and a backup diesel generator.

Primarily used for smaller power needs (up to 20 kVa) or where deployable power is of the highest priority.

**Model Variants** Three versions available. HPS 10, HPS 15 and HPS 20.