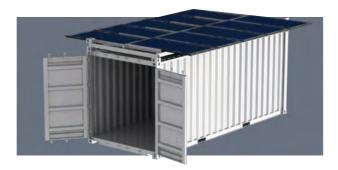

# **Container Add-On**

**Model Variants** One version available. 5 kWp Per Module.

### **Overview**

Take advantage of the vertical space on-site. Container Solar clips onto the top of containers and plugs into the existing HPS System to give extended solar capabilities.

| Model | Add-On Solar |
|-------|--------------|
| Solar | 5 kWp        |