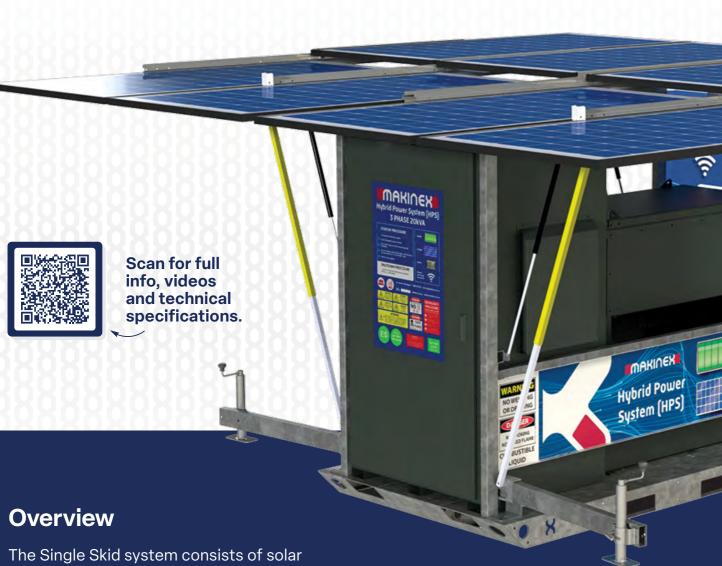

# Single Skid

panels, batteries, inverters and a backup diesel generator.

Primarily used for smaller power needs (up to 20 kVa) or where deployable power is of the highest priority.

**Model Variants** Three versions available. HPS 10, HPS 15 and HPS 20.