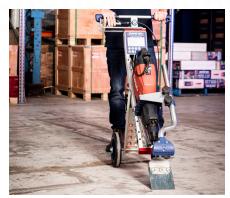

# Surface Preparation Floor Stripper

Heavy Duty Industrial Floor Stripper for removal of Vinyl, Carpet and Cork.

**Built to Last** 

Easy to Use

Unleash efficiency in floor removal. Designed for commercial might, this machine tackles vinyl, glued carpet, cork, and more. It's a workhorse built tough, resilient, and transport-ready with a removable blade weight. Embrace the quiet power of low noise operations, complemented by an ergonomic telescopic handle. Say goodbye to manual tools – this stripper reduces fatigue and injury risk.

### **Features:**

1. Telescopic handles

3. 16kg removable weight

4. Large Rear Wheels

5. Quite Operation