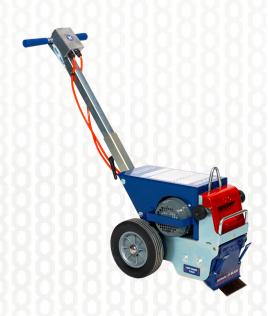

# Surface Preparation Floor Stripper

Heavy Duty Industrial Floor Stripper for removal of Vinyl, Carpet and Cork.

**Built to Last** 

Easy to Use

Unleash efficiency in floor removal. Designed for commercial might, this machine tackles vinyl, glued carpet, cork, and more. It's a workhorse built tough, resilient, and transport-ready with a removable blade weight. Embrace the quiet power of low noise operations, complemented by an ergonomic telescopic handle. Say goodbye to manual tools – this stripper reduces fatigue and injury risk.

#### **SPECIFICATIONS:**

| 1 U n U n U n U n U n U n U n U n U n U |                |
|-----------------------------------------|----------------|
| Weight                                  | 48kg           |
| Removable Weight                        | 16kg           |
| Max Length                              | 917mm          |
| Max Height                              | 896mm          |
| Max Width                               | 366mm          |
| Motor                                   | 3/4 Horsepower |

### **Features:**

1. Telescopic handles

3. 16kg removable weight

4. Large Rear Wheels

5. Quite Operation