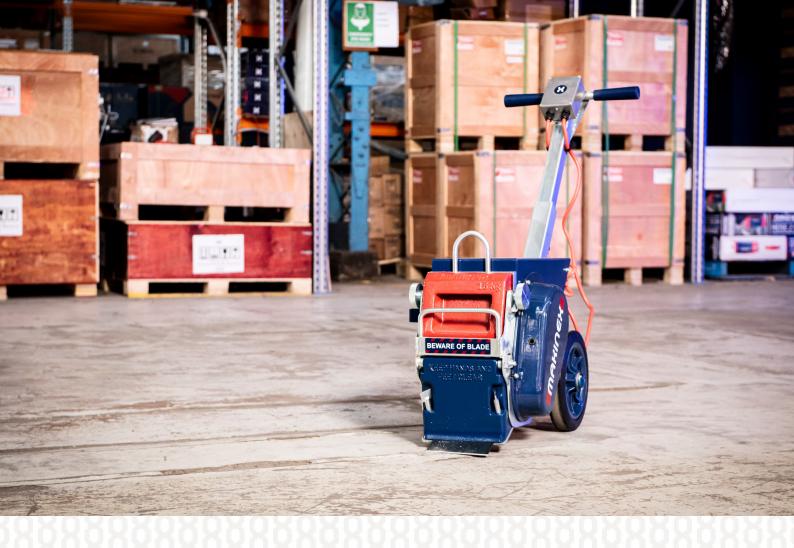

# Surface Preparation Floor Stripper

Heavy Duty Industrial Floor Stripper for removal of Vinyl, Carpet and Cork.

**Built to Last** 

Easy to Use

Unleash efficiency in floor removal. Designed for commercial might, this machine tackles vinyl, glued carpet, cork, and more. It's a workhorse built tough, resilient, and transport-ready with a removable blade weight. Embrace the quiet power of low noise operations, complemented by an ergonomic telescopic handle. Say goodbye to manual tools – this stripper reduces fatigue and injury risk.

#### **SPECIFICATIONS:**

| 1 U n U n U n U n U n U n U n U n U n U |                |
|-----------------------------------------|----------------|
| Weight                                  | 48kg           |
| Removable Weight                        | 16kg           |
| Max Length                              | 917mm          |
| Max Height                              | 896mm          |
| Max Width                               | 366mm          |
| Motor                                   | 3/4 Horsepower |

### **Features:**

1. Telescopic handles

3. 16kg removable weight

4. Large Rear Wheels

5. Quite Operation