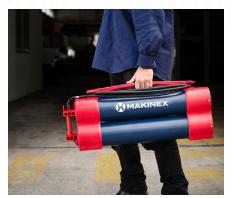

# Surface Cleaning Hose2Go

## Constant Pressure Water Supply Unit Without a Battery or Pump

13.8L Capacity

No Hand Pumping, Batteries or Electrics

The ultimate portable pressurised water solution. Forget manual pumping and complicated electrics. This pumpless system delivers 13.8L of portable pressurised water (7-10psi) for dust suppression, blade cooling, and more, for up to 30 minutes. No batteries, no electrics, no worries. Lightweight and ergonomic, offering two carry positions. It's not just a tool – it's a versatile solution for multiple convenience and compliance.

### **Makinex Hose2Go Features:**

1. Easy to Carry

2. Constant Water Flow

3. Connects with Coring and Cutting Tools