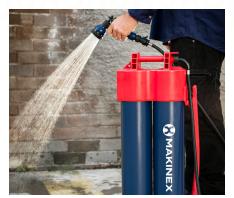

## Constant Pressure Water Supply Unit Without a Battery or Pump

13.8L Capacity

No Hand Pumping, Batteries or Electrics

The ultimate portable pressurised water solution. Forget manual pumping and complicated electrics. This pumpless system delivers 13.8L of portable pressurised water (7-10psi) for dust suppression, blade cooling, and more, for up to 30 minutes. No batteries, no electrics, no worries. Lightweight and ergonomic, offering two carry positions. It's not just a tool – it's a versatile solution for multiple convenience and compliance.

#### **Ideal For:**

Concrete Coring

Concrete Cutting

**Dust Suppression** 

Portable Pressurized Water Supply

**Constant Water Flow** 

**Blade Cooling** 

### **Makinex Hose2Go Features:**

1. Easy to Carry

2. Constant Water Flow

3. Connects with Coring and Cutting Tools