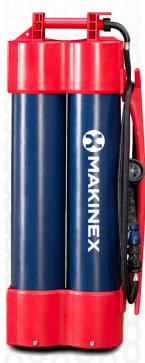

# Surface Cleaning Hose2Go

## Constant Pressure Water Supply Unit Without a Battery or Pump

13.8L Capacity

No Hand Pumping, Batteries or Electrics

The ultimate portable pressurised water solution. Forget manual pumping and complicated electrics. This pumpless system delivers 13.8L of portable pressurised water (7-10psi) for dust suppression, blade cooling, and more, for up to 30 minutes. No batteries, no electrics, no worries. Lightweight and ergonomic, offering two carry positions. It's not just a tool – it's a versatile solution for multiple convenience and compliance.

#### **SPECIFICATIONS:**

| Upright Length                       | 325mm   |
|--------------------------------------|---------|
| Width                                | 144mm   |
| Upright height (placed horizontally) | 800mm   |
| Horizontal length                    | 800mm   |
| Horizontal Height                    | 325mm   |
| Weight (dry)                         | 5.7kg   |
| Weight (full)                        | 19.5kg  |
| Full tank capacity                   | 13.8L   |
| Continuous output pressure           | 7-10psi |