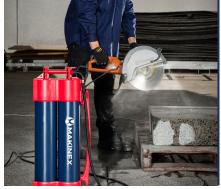

# Surface Cleaning Hose2Go

## Constant Pressure Water Supply Unit Without a Battery or Pump

13.8L Capacity

No Hand Pumping, Batteries or Electrics

The ultimate portable pressurised water solution. Forget manual pumping and complicated electrics. This pumpless system delivers 13.8L of portable pressurised water (7-10psi) for dust suppression, blade cooling, and more, for up to 30 minutes. No batteries, no electrics, no worries. Lightweight and ergonomic, offering two carry positions. It's not just a tool – it's a versatile solution for multiple convenience and compliance.

#### **Ideal For:**

Concrete Coring

Concrete Cutting

**Dust Suppression** 

Portable Pressurized Water Supply

**Constant Water Flow** 

**Blade Cooling** 