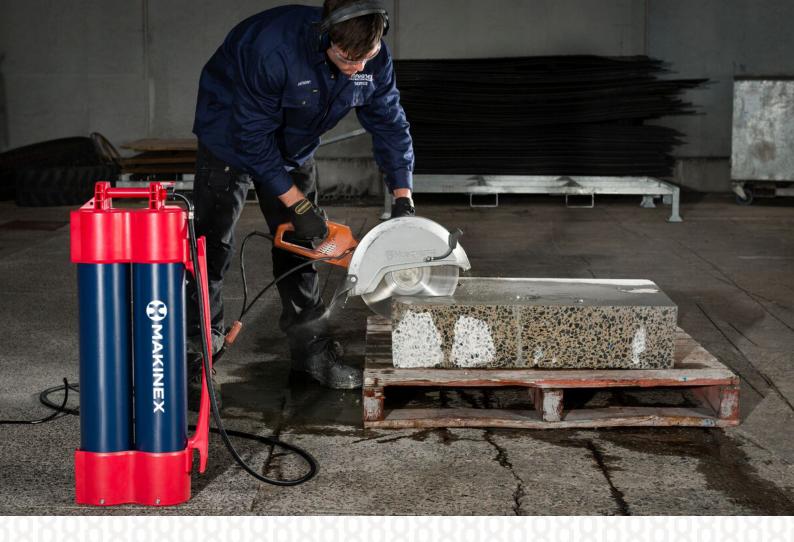

#### **Ideal For:**

Concrete Coring

Concrete Cutting

**Dust Suppression** 

Portable Pressurized Water Supply

**Constant Water Flow** 

**Blade Cooling** 

### **Makinex Hose2Go Features:**

1. Easy to Carry

2. Constant Water Flow

3. Connects with Coring and Cutting Tools