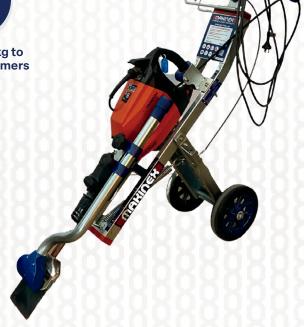

# Surface Preparation Jackhammer Trolley

A Versatile Demolition Tool That Removes Floor Tiles, Parquetry, and Mortar Beds.

Demolish up to 6x Faster

Significantly Reduces
Operator Fatigue and Injury

Suit most 16kg to 19kg Jackhammers

Demolish with unmatched speed. Rip through ceramic tiles, cement, and more up to 6 times faster. The innovative design reduces impact and fatigue, with 80-degree angles across 5 settings. Streamlined and robust, the trolley boasts an easy-to-use spring and brake lever for angle adjustments and an inbuilt dampening system that minimizes impact, vibration, injury risk, and muscle fatigue.

## **SPECIFICATIONS:**

**Vacuum Attachment sold separately** 

| Weight (trolley without jackhammer)         | 27.5kg                                                                                  |
|---------------------------------------------|-----------------------------------------------------------------------------------------|
| Dimensions (trolley without jackhammer)     | L 1110mm x H 540mm x W 570mm                                                            |
| Suitable for 16kg (35lbs) jackhammer models | Bosch GSH16, Dewalt D25901K-XE, Hilti 1000 & 1500, Hikoki<br>H65SB3, Makita 1307 & 1317 |