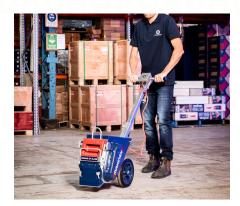

# Surface Preparation Jackhammer Trolley

A Versatile Demolition Tool That Removes Floor Tiles, Parquetry, and Mortar Beds.

Demolish up to 6x Faster

Significantly Reduces
Operator Fatigue and Injury

Suit most 16kg to 19kg Jackhammers

Demolish with unmatched speed. Rip through ceramic tiles, cement, and more up to 6 times faster. The innovative design reduces impact and fatigue, with 80-degree angles across 5 settings. Streamlined and robust, the trolley boasts an easy-to-use spring and brake lever for angle adjustments and an inbuilt dampening system that minimizes impact, vibration, injury risk, and muscle fatigue.