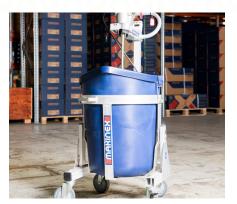

# **Makinex Surface Preparation Range:**

1. Mixing Station MS100

2. Mixing Station MS150

3. Floor Stripper