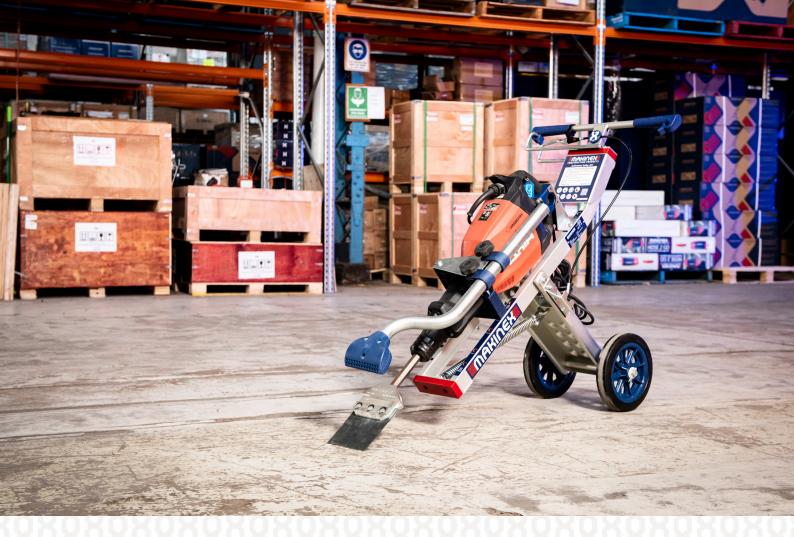

# Surface Preparation Jackhammer Trolley

A Versatile Demolition Tool That Removes Floor Tiles, Parquetry, and Mortar Beds.

Demolish up to 6x Faster

Significantly Reduces
Operator Fatigue and Injury

Suit most 16kg to 19kg Jackhammers

Demolish with unmatched speed. Rip through ceramic tiles, cement, and more up to 6 times faster. The innovative design reduces impact and fatigue, with 80-degree angles across 5 settings. Streamlined and robust, the trolley boasts an easy-to-use spring and brake lever for angle adjustments and an inbuilt dampening system that minimizes impact, vibration, injury risk, and muscle fatigue.

## **SPECIFICATIONS:**

**Vacuum Attachment sold separately** 

| Weight (trolley without jackhammer)         | 27.5kg                                                                                  |
|---------------------------------------------|-----------------------------------------------------------------------------------------|
| Dimensions (trolley without jackhammer)     | L 1110mm x H 540mm x W 570mm                                                            |
| Suitable for 16kg (35lbs) jackhammer models | Bosch GSH16, Dewalt D25901K-XE, Hilti 1000 & 1500, Hikoki<br>H65SB3, Makita 1307 & 1317 |