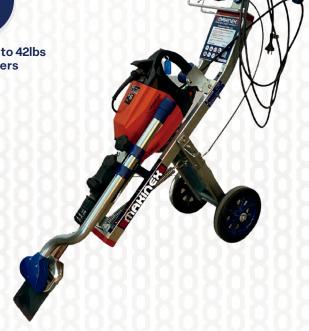

# Surface Preparation Jackhammer Trolley

A Versatile Demolition Tool That Removes Floor Tiles, Hardwood, and Mortar Beds.

Demolish up to 6x Faster

Significantly Reduces Operator Fatigue and Injury

Suit most 35lbs to 42lbs Jackhammers

Demolish with unmatched speed. Rip through ceramic tiles, thinset, and more up to 6 times faster. The innovative design reduces impact and fatigue, with 80-degree angles across 5 settings. Streamlined and robust, the trolley boasts an easy-to-use spring and brake lever for angle adjustments and an inbuilt dampening system that minimizes impact, vibration, injury risk, and muscle fatigue.