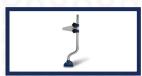

# Surface Preparation Jackhammer Trolley

A Versatile Demolition Tool That Removes Floor Tiles, Hardwood, and Mortar Beds.

Demolish up to 6x Faster

Significantly Reduces Operator Fatigue and Injury

Suit most 35lbs to 42lbs Jackhammers

Demolish with unmatched speed. Rip through ceramic tiles, thinset, and more up to 6 times faster. The innovative design reduces impact and fatigue, with 80-degree angles across 5 settings. Streamlined and robust, the trolley boasts an easy-to-use spring and brake lever for angle adjustments and an inbuilt dampening system that minimizes impact, vibration, injury risk, and muscle fatigue.