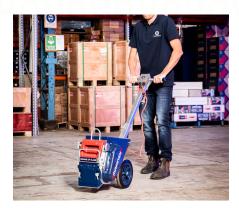

# Surface Preparation Jackhammer Trolley

A Versatile Demolition Tool That Removes Floor Tiles, Hardwood, and Mortar Beds.

Demolish up to 6x Faster

Significantly Reduces Operator Fatigue and Injury

Suit most 35lbs to 42lbs Jackhammers

Demolish with unmatched speed. Rip through ceramic tiles, thinset, and more up to 6 times faster. The innovative design reduces impact and fatigue, with 80-degree angles across 5 settings. Streamlined and robust, the trolley boasts an easy-to-use spring and brake lever for angle adjustments and an inbuilt dampening system that minimizes impact, vibration, injury risk, and muscle fatigue.

#### **Ideal For:**

Demolition – Multi Angle Adjustments

Construction

Renovators

Rental

Compatibility with a variety of Jackhammers