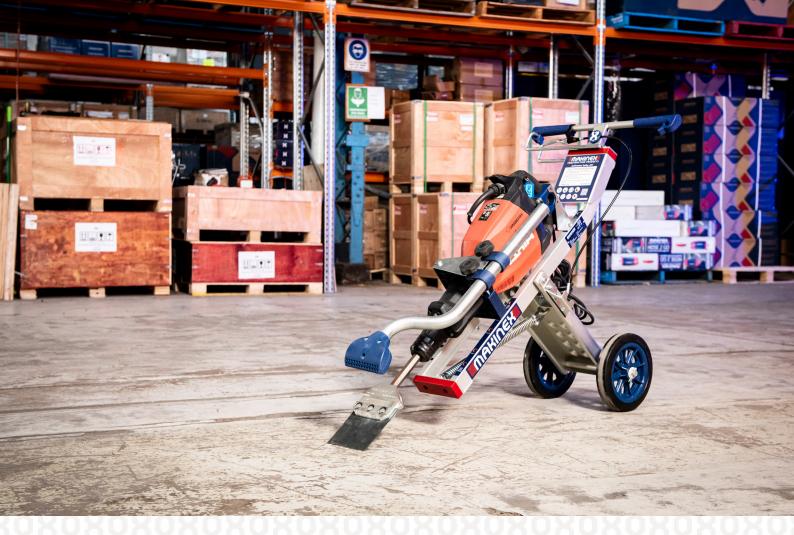

# Surface Preparation Jackhammer Trolley

A Versatile Demolition Tool That Removes Floor Tiles, Hardwood, and Mortar Beds.

Demolish up to 6x Faster

Significantly Reduces Operator Fatigue and Injury

Suit most 35lbs to 42lbs Jackhammers

Demolish with unmatched speed. Rip through ceramic tiles, thinset, and more up to 6 times faster. The innovative design reduces impact and fatigue, with 80-degree angles across 5 settings. Streamlined and robust, the trolley boasts an easy-to-use spring and brake lever for angle adjustments and an inbuilt dampening system that minimizes impact, vibration, injury risk, and muscle fatigue.