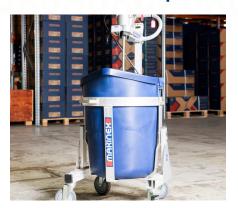

## **Makinex Surface Preparation Range:**

1. Mixing Station MS100

2. Mixing Station MS150

3. Floor Stripper