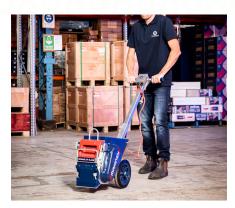

# Surface Preparation Jackhammer Trolley

A Versatile Demolition Tool That Removes Floor Tiles, Parquetry, and Mortar Beds.

Demolish up to 6x Faster

Significantly Reduces
Operator Fatigue and Injury

Suit most 16kg to 19kg Jackhammers

Demolish with unmatched speed. Rip through ceramic tiles, cement, and more up to 6 times faster. The innovative design reduces impact and fatigue, with 80-degree angles across 5 settings. Streamlined and robust, the trolley boasts an easy-to-use spring and brake lever for angle adjustments and an inbuilt dampening system that minimizes impact, vibration, injury risk, and muscle fatigue.