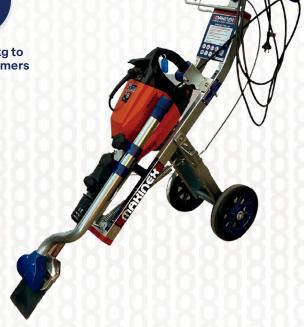

# Surface Preparation Jackhammer Trolley

A Versatile Demolition Tool That Removes Floor Tiles, Parquetry, and Mortar Beds.

Demolish up to 6x Faster

Significantly Reduces
Operator Fatigue and Injury

Suit most 16kg to 19kg Jackhammers

Demolish with unmatched speed. Rip through ceramic tiles, cement, and more up to 6 times faster. The innovative design reduces impact and fatigue, with 80-degree angles across 5 settings. Streamlined and robust, the trolley boasts an easy-to-use spring and brake lever for angle adjustments and an inbuilt dampening system that minimizes impact, vibration, injury risk, and muscle fatigue.

#### **SPECIFICATIONS:**

**Vacuum Attachment sold separately** 

| Weight (trolley without jackhammer)         | 27.5kg                                                                                  |
|---------------------------------------------|-----------------------------------------------------------------------------------------|
| Dimensions (trolley without jackhammer)     | L 1110mm x H 540mm x W 570mm                                                            |
| Suitable for 16kg (35lbs) jackhammer models | Bosch GSH16, Dewalt D25901K-XE, Hilti 1000 & 1500, Hikoki<br>H65SB3, Makita 1307 & 1317 |