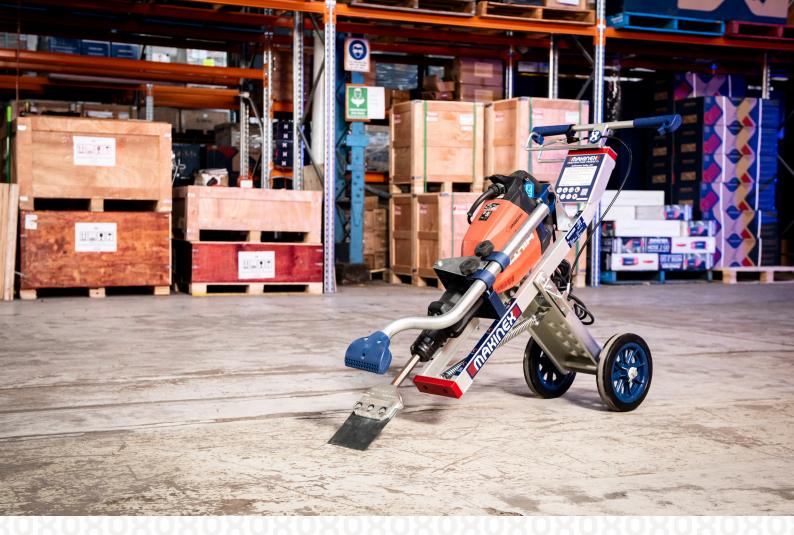

# Surface Preparation Jackhammer Trolley

A Versatile Demolition Tool That Removes Floor Tiles, Parquetry, and Mortar Beds.

Demolish up to 6x Faster

Significantly Reduces
Operator Fatigue and Injury

Suit most 16kg to 19kg Jackhammers

Demolish with unmatched speed. Rip through ceramic tiles, cement, and more up to 6 times faster. The innovative design reduces impact and fatigue, with 80-degree angles across 5 settings. Streamlined and robust, the trolley boasts an easy-to-use spring and brake lever for angle adjustments and an inbuilt dampening system that minimizes impact, vibration, injury risk, and muscle fatigue.

#### **SPECIFICATIONS:**

**Vacuum Attachment sold separately** 

| Weight (trolley without jackhammer)         | 27.5kg                                                                                  |
|---------------------------------------------|-----------------------------------------------------------------------------------------|
| Dimensions (trolley without jackhammer)     | L 1110mm x H 540mm x W 570mm                                                            |
| Suitable for 16kg (35lbs) jackhammer models | Bosch GSH16, Dewalt D25901K-XE, Hilti 1000 & 1500, Hikoki<br>H65SB3, Makita 1307 & 1317 |