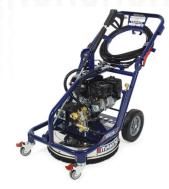

# 2 in 1 Commercial Pressure Washer - Cleans 3x Faster

**Pressure Wand and Rotary Surface Cleaner** 

**Adjustable Pressure** 

Cleans 3x Faster

Your Ultimate All-in-One Pressure Washing Solution. This remarkable machine combines a pressure wand and rotary cleaner, offering adjustable pressure control from 1000 to 2500 psi. Tackle a heavy-duty job with ease. It boasts an impressive 3x speed in coverage compared to rivals, ensuring efficiency like never before. Safety is paramount, with advanced features like a front wheel lock to prevent rolling. Switch effortlessly between rotor and wand through a simple handle turn. Packing up is a breeze with the foldable handle, while the 24" precision-made surface cleaner, hose reel, and large wheels add practicality.

#### **SPECIFICATIONS:**

|                            | ALIXIIAIIAIIAIIAIIAIIAIIAII                                                                          |
|----------------------------|------------------------------------------------------------------------------------------------------|
| Dimensions (handle folded) | L 3ft 8.8in x W 1ft 9.7in x H 2ft 5in                                                                |
| Weight                     | 145lb                                                                                                |
| Hose length                | 50ft wand length                                                                                     |
| Sound level at handle      | 92dBa                                                                                                |
| Engine                     | Pull start Honda GX200 air-cooled 4-stroke OHV or Vanguard 25V3                                      |
| Fuel tank capacity         | 0.8 gallons                                                                                          |
| Fuel                       | Unleaded 86 octane or higher                                                                         |
| Pump                       | AR Triplex with gear reduction, internal bypass unloader, pressure & thermal release, pressure gauge |
| Pressure range             | 1,000 - 2500psi                                                                                      |
| Rotary size                | 21in                                                                                                 |

#### **Features:**

1. Spray Gun and Wand

2. 21 Inch Rotary Cleaner

3. Adjustable Pressure from 1000 to 2500 PSI

4. Large Rear Wheels

5. 6.5 HP Honda engine