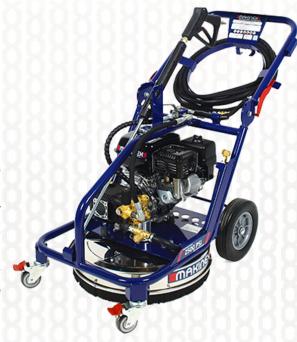

# 2 in 1 Commercial Pressure Washer - Cleans 3x Faster

**Pressure Wand and Rotary Surface Cleaner** 

**Adjustable Pressure** 

Cleans 3x Faster

Your Ultimate All-in-One Pressure Washing Solution. This remarkable machine combines a pressure wand and rotary cleaner, offering adjustable pressure control from 1000 to 2500 psi. Tackle a heavy-duty job with ease. It boasts an impressive 3x speed in coverage compared to rivals, ensuring efficiency like never before. Safety is paramount, with advanced features like a front wheel lock to prevent rolling. Switch effortlessly between rotor and wand through a simple handle turn. Packing up is a breeze with the foldable handle, while the 24" precision-made surface cleaner, hose reel, and large wheels add practicality.

#### **SPECIFICATIONS:**

|                            | ALIXIIAIIAIIAIIAIIAIIAIIAII                                                                          |
|----------------------------|------------------------------------------------------------------------------------------------------|
| Dimensions (handle folded) | L 3ft 8.8in x W 1ft 9.7in x H 2ft 5in                                                                |
| Weight                     | 145lb                                                                                                |
| Hose length                | 50ft wand length                                                                                     |
| Sound level at handle      | 92dBa                                                                                                |
| Engine                     | Pull start Honda GX200 air-cooled 4-stroke OHV or Vanguard 25V3                                      |
| Fuel tank capacity         | 0.8 gallons                                                                                          |
| Fuel                       | Unleaded 86 octane or higher                                                                         |
| Pump                       | AR Triplex with gear reduction, internal bypass unloader, pressure & thermal release, pressure gauge |
| Pressure range             | 1,000 - 2500psi                                                                                      |
| Rotary size                | 21in                                                                                                 |

#### **Features:**

1. Spray Gun and Wand

2. 21 Inch Rotary Cleaner

3. Adjustable Pressure from 1000 to 2500 PSI

4. Large Rear Wheels

5. 6.5 HP Honda engine