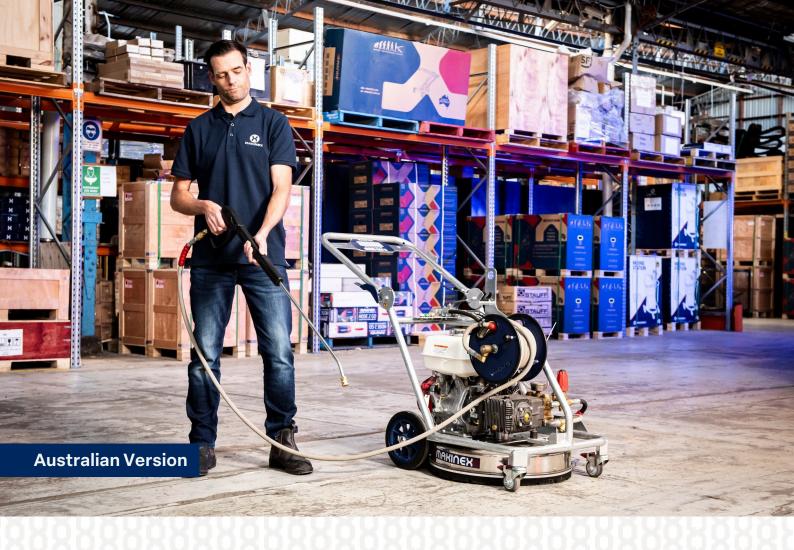

# 2 in 1 Commercial Pressure Washer - Cleans 3x Faster

**Pressure Wand and Rotary Surface Cleaner** 

**Adjustable Pressure** 

Cleans 3x Faster

Your Ultimate All-in-One Pressure Washing Solution. This remarkable machine combines a pressure wand and rotary cleaner, offering adjustable pressure control from 1000 to 2500 psi. Tackle a heavy-duty job with ease. It boasts an impressive 3x speed in coverage compared to rivals, ensuring efficiency like never before. Safety is paramount, with advanced features like a front wheel lock to prevent rolling. Switch effortlessly between rotor and wand through a simple handle turn. Packing up is a breeze with the foldable handle, while the 24" precision-made surface cleaner, hose reel, and large wheels add practicality.

#### **Features:**

1. Spray Gun and Wand

2. 21 Inch Rotary Cleaner

3. Adjustable Pressure from 1000 to 2500 PSI

4. Large Rear Wheels

5. 6.5 HP Honda engine