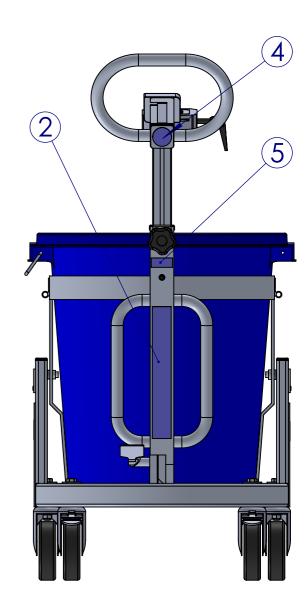

| ITEM NO. | PART NO.    | PART NAME                            | QTY |
|----------|-------------|--------------------------------------|-----|
| 1        | MS-01-W1    | BASE FRAME                           | 1   |
| 2        | MS-04-02    | MIXING STATION BUCKET                | 1   |
| 3        | MS-01-07    | CASTOR 125mm                         | 2   |
| 4        | MS-01-06    | CASTOR 125mm WITH BRAKE              | 2   |
| 5        | MS-01-11    | PIN INDEXING PLUNGER                 | 1   |
| 6        | MS-05-02    | END CAP - 50x25                      | 2   |
| 7        | MS-05-01    | END CAP - 50x50                      | 2   |
| 8        | MAK-UP-546  | M12 x 80 HEX BOLT                    | 4   |
| 9        | MAK-UP-547  | M12 MUDGUARD WASHER                  | 4   |
| 10       | MAK-UP-548  | M12 NYLOC NUT                        | 4   |
| 11       | MS-02-W1    | BASKET WELDMENT                      | 1   |
| 12       | MS-02-06    | SLIDE COVER                          | 1   |
| 13       | MS-02-W2    | SLIDE PLATE                          | 1   |
| 14       | MS-02-12    | PIVOT BUSH                           | 2   |
| 15       | MS-02-11    | THUMB SCREW                          | 1   |
| 16       | MAK-UP-549  | M4 x 10 COUNTERSUNK SOCKET HEAD BOLT | 1   |
| 17       | MAK-UP-568  | M6X30 PH BOLT                        | 2   |
| 18       | MAK-UP-503  | M6 NYLOC NUT                         | 2   |
| 19       | MAK-UP-551  | M6 FLAT WASHER (SMALL)               | 1   |
| 20       | MS-03-W     | SLIDE ARM WELDMENT                   | 1   |
| 21       | MS-03-12    | TIMER                                | 1   |
| 22       | MS-03-08    | MIXER CLAMP SLIDER W/ PINS           | 1   |
| 23       | MS-03-11    | HANDLE - M10x50                      | 1   |
| 24       | MS-03-09    | SLIDER RUBBER INSERT                 | 1   |
| 25       | MS-03-10    | CLAMP RUBBER INSERT                  | 1   |
| 26       | MS-01-W2    | PIVOT PIN WELDMENT                   | 2   |
| 27       | MS-04-01-00 | LID ASSEMBLY                         | 1   |
| 28       | MS-04-01-03 | VAC PORT                             | 1   |
| 29       | MS-04-01-04 | CENTRE GROMMET                       | 1   |
| 30       | MS-04-01-05 | ELASTIC STRAP                        | 1   |
| 31       | MAK-UP-581  | M6X12 FLAT HEAD ALLEN KEY BOLT       | 1   |
| 32       | MAK-UP-503  | M6 NYLOC NUT                         | 1   |