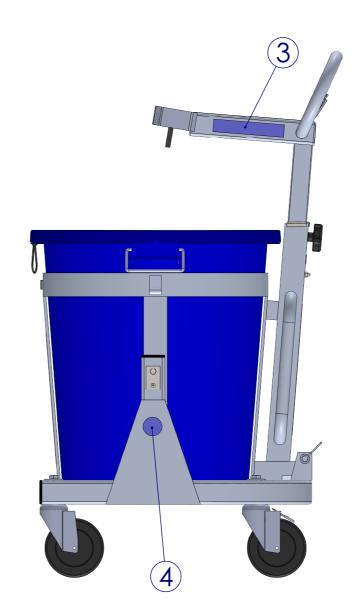

| ITEM NO. | PART NO.    | PART NAME                            | QTY |
|----------|-------------|--------------------------------------|-----|
| 1        | MS-01-W1    | BASE FRAME                           | 1   |
| 2        | MS-04-02    | MIXING STATION BUCKET                | 1   |
| 3        | MS-01-07    | CASTOR 125mm                         | 2   |
| 4        | MS-01-06    | CASTOR 125mm WITH BRAKE              | 2   |
| 5        | MS-01-11    | PIN INDEXING PLUNGER                 | 1   |
| 6        | MS-05-02    | END CAP - 50x25                      | 2   |
| 7        | MS-05-01    | END CAP - 50x50                      | 2   |
| 8        | MAK-UP-546  | M12 x 80 HEX BOLT                    | 4   |
| 9        | MAK-UP-547  | M12 MUDGUARD WASHER                  | 4   |
| 10       | MAK-UP-548  | M12 NYLOC NUT                        | 4   |
| 11       | MS-02-W1    | BASKET WELDMENT                      | 1   |
| 12       | MS-02-06    | SLIDE COVER                          | 1   |
| 13       | MS-02-W2    | SLIDE PLATE                          | 1   |
| 14       | MS-02-12    | PIVOT BUSH                           | 2   |
| 15       | MS-02-11    | THUMB SCREW                          | 1   |
| 16       | MAK-UP-549  | M4 x 10 COUNTERSUNK SOCKET HEAD BOLT | 1   |
| 17       | MAK-UP-568  | M6X30 PH BOLT                        | 2   |
| 18       | MAK-UP-503  | M6 NYLOC NUT                         | 2   |
| 19       | MAK-UP-551  | M6 FLAT WASHER (SMALL)               | 1   |
| 20       | MS-03-W     | SLIDE ARM WELDMENT                   | 1   |
| 21       | MS-03-12    | TIMER                                | 1   |
| 22       | MS-03-08    | MIXER CLAMP SLIDER W/ PINS           | 1   |
| 23       | MS-03-11    | HANDLE - M10x50                      | 1   |
| 24       | MS-03-09    | SLIDER RUBBER INSERT                 | 1   |
| 25       | MS-03-10    | CLAMP RUBBER INSERT                  | 1   |
| 26       | MS-01-W2    | PIVOT PIN WELDMENT                   | 2   |
| 27       | MS-04-01-00 | LID ASSEMBLY                         | 1   |
| 28       | MS-04-01-03 | VAC PORT                             | 1   |
| 29       | MS-04-01-04 | CENTRE GROMMET                       | 1   |
| 30       | MS-04-01-05 | ELASTIC STRAP                        | 1   |
| 31       | MAK-UP-581  | M6X12 FLAT HEAD ALLEN KEY BOLT       | 1   |
| 32       | MAK-UP-503  | M6 NYLOC NUT                         | 1   |