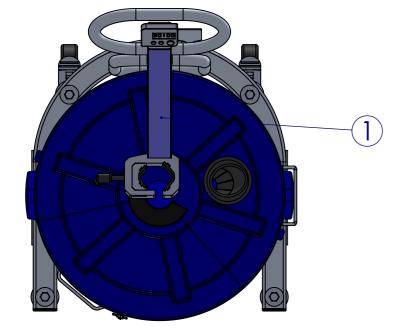

| ITEM NO. | PART NO.    | PART NAME                            | QTY |
|----------|-------------|--------------------------------------|-----|
| 1        | MS-01-W1    | BASE FRAME                           | 1   |
| 2        | MS-04-02    | MIXING STATION BUCKET                | 1   |
| 3        | MS-01-07    | CASTOR 125mm                         | 2   |
| 4        | MS-01-06    | CASTOR 125mm WITH BRAKE              | 2   |
| 5        | MS-01-11    | PIN INDEXING PLUNGER                 | 1   |
| 6        | MS-05-02    | END CAP - 50x25                      | 2   |
| 7        | MS-05-01    | END CAP - 50x50                      | 2   |
| 8        | MAK-UP-546  | M12 x 80 HEX BOLT                    | 4   |
| 9        | MAK-UP-547  | M12 MUDGUARD WASHER                  | 4   |
| 10       | MAK-UP-548  | M12 NYLOC NUT                        | 4   |
| 11       | MS-02-W1    | BASKET WELDMENT                      | 1   |
| 12       | MS-02-06    | SLIDE COVER                          | 1   |
| 13       | MS-02-W2    | SLIDE PLATE                          | 1   |
| 14       | MS-02-12    | PIVOT BUSH                           | 2   |
| 15       | MS-02-11    | THUMB SCREW                          | 1   |
| 16       | MAK-UP-549  | M4 x 10 COUNTERSUNK SOCKET HEAD BOLT | 1   |
| 17       | MAK-UP-568  | M6X30 PH BOLT                        | 2   |
| 18       | MAK-UP-503  | M6 NYLOC NUT                         | 2   |
| 19       | MAK-UP-551  | M6 FLAT WASHER (SMALL)               | 1   |
| 20       | MS-03-W     | SLIDE ARM WELDMENT                   | 1   |
| 21       | MS-03-12    | TIMER                                | 1   |
| 22       | MS-03-08    | MIXER CLAMP SLIDER W/ PINS           | 1   |
| 23       | MS-03-11    | HANDLE - M10x50                      | 1   |
| 24       | MS-03-09    | SLIDER RUBBER INSERT                 | 1   |
| 25       | MS-03-10    | CLAMP RUBBER INSERT                  | 1   |
| 26       | MS-01-W2    | PIVOT PIN WELDMENT                   | 2   |
| 27       | MS-04-01-00 | LID ASSEMBLY                         | 1   |
| 28       | MS-04-01-03 | VAC PORT                             | 1   |
| 29       | MS-04-01-04 | CENTRE GROMMET                       | 1   |
| 30       | MS-04-01-05 | ELASTIC STRAP                        | 1   |
| 31       | MAK-UP-581  | M6X12 FLAT HEAD ALLEN KEY BOLT       | 1   |
| 32       | MAK-UP-503  | M6 NYLOC NUT                         | 1   |