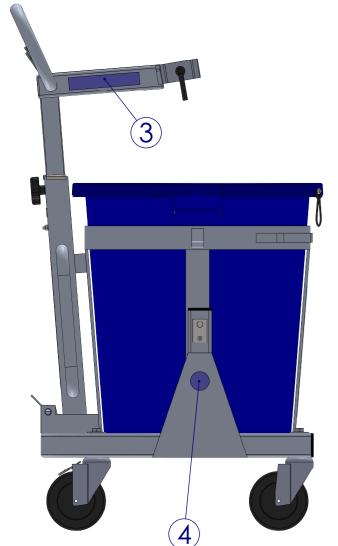

| ITEM NO. | PART NO.    | PART NAME                            | QTY |
|----------|-------------|--------------------------------------|-----|
| 1        | MS-01-W1    | BASE FRAME                           | 1   |
| 2        | MS-04-02    | MIXING STATION BUCKET                | 1   |
| 3        | MS-01-07    | CASTOR 125mm                         | 2   |
| 4        | MS-01-06    | CASTOR 125mm WITH BRAKE              | 2   |
| 5        | MS-01-11    | PIN INDEXING PLUNGER                 | 1   |
| 6        | MS-05-02    | END CAP - 50x25                      | 2   |
| 7        | MS-05-01    | END CAP - 50x50                      | 2   |
| 8        | MAK-UP-546  | M12 x 80 HEX BOLT                    | 4   |
| 9        | MAK-UP-547  | M12 MUDGUARD WASHER                  | 4   |
| 10       | MAK-UP-548  | M12 NYLOC NUT                        | 4   |
| 11       | MS-02-W1    | BASKET WELDMENT                      | 1   |
| 12       | MS-02-06    | SLIDE COVER                          | 1   |
| 13       | MS-02-W2    | SLIDE PLATE                          | 1   |
| 14       | MS-02-12    | PIVOT BUSH                           | 2   |
| 15       | MS-02-11    | THUMB SCREW                          | 1   |
| 16       | MAK-UP-549  | M4 x 10 COUNTERSUNK SOCKET HEAD BOLT | 1   |
| 17       | MAK-UP-568  | M6X30 PH BOLT                        | 2   |
| 18       | MAK-UP-503  | M6 NYLOC NUT                         | 2   |
| 19       | MAK-UP-551  | M6 FLAT WASHER (SMALL)               | 1   |
| 20       | MS-03-W     | SLIDE ARM WELDMENT                   | 1   |
| 21       | MS-03-12    | TIMER                                | 1   |
| 22       | MS-03-08    | MIXER CLAMP SLIDER W/ PINS           | 1   |
| 23       | MS-03-11    | HANDLE - M10x50                      | 1   |
| 24       | MS-03-09    | SLIDER RUBBER INSERT                 | 1   |
| 25       | MS-03-10    | CLAMP RUBBER INSERT                  | 1   |
| 26       | MS-01-W2    | PIVOT PIN WELDMENT                   | 2   |
| 27       | MS-04-01-00 | LID ASSEMBLY                         | 1   |
| 28       | MS-04-01-03 | VAC PORT                             | 1   |
| 29       | MS-04-01-04 | CENTRE GROMMET                       | 1   |
| 30       | MS-04-01-05 | ELASTIC STRAP                        | 1   |
| 31       | MAK-UP-581  | M6X12 FLAT HEAD ALLEN KEY BOLT       | 1   |
| 32       | MAK-UP-503  | M6 NYLOC NUT                         | 1   |