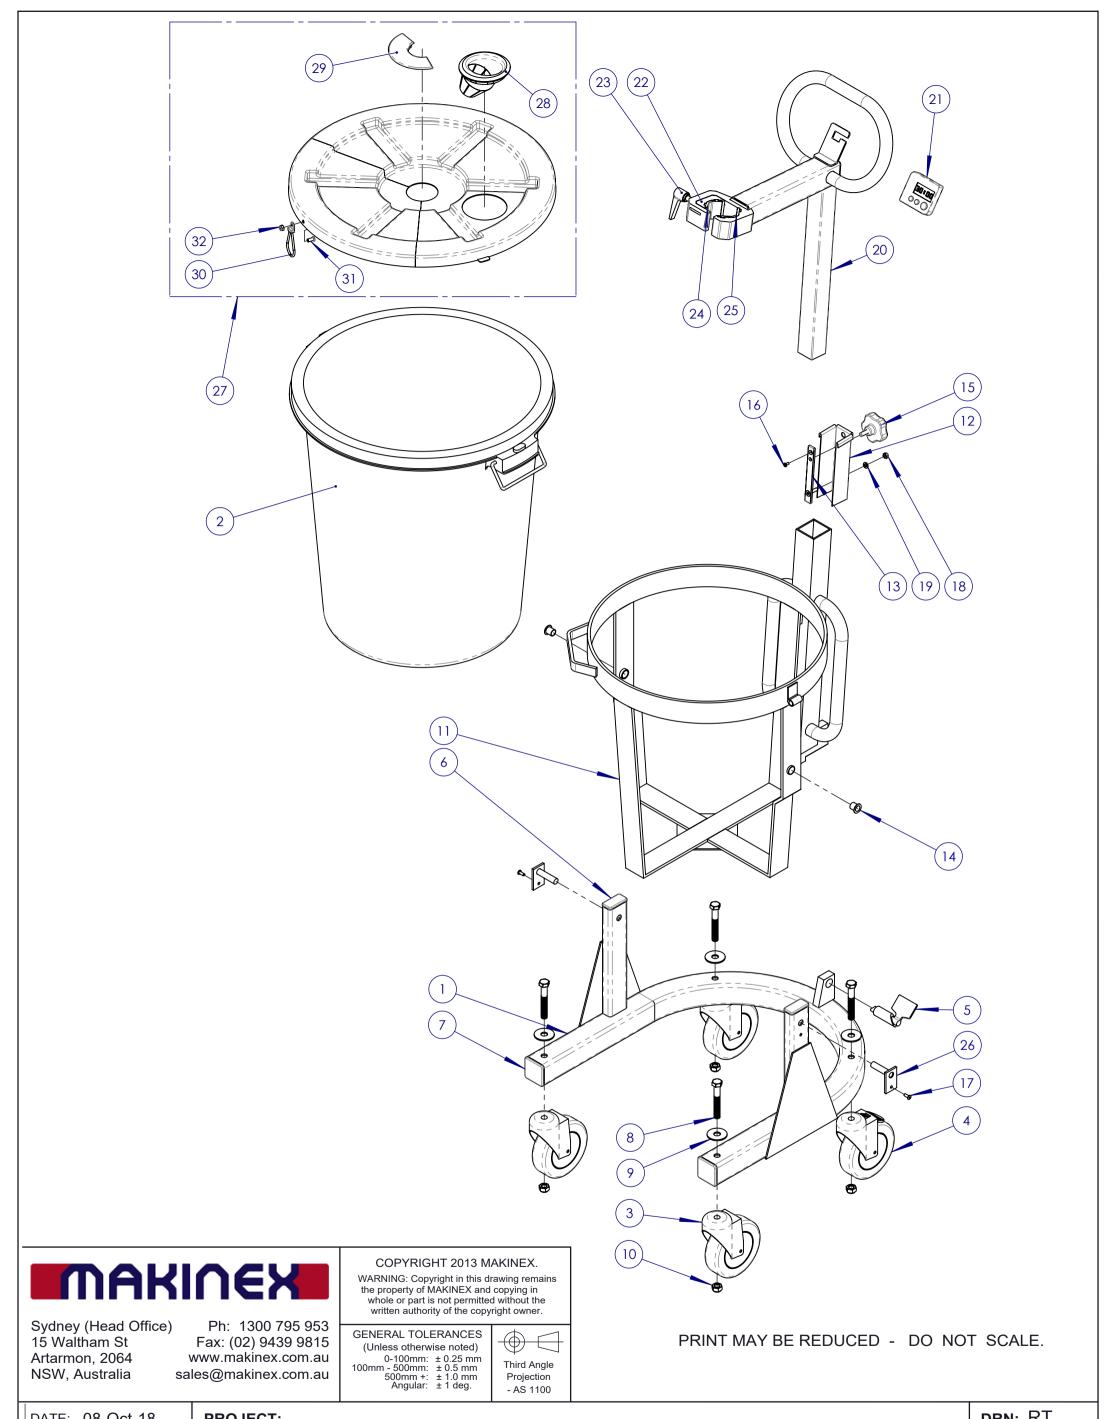

| ITEM NO. | PART NO.    | PART NAME                            | QTY |
|----------|-------------|--------------------------------------|-----|
| 1        | MS-01-W1    | BASE FRAME                           | 1   |
| 2        | MS-04-02    | MIXING STATION BUCKET                | 1   |
| 3        | MS-01-07    | CASTOR 125mm                         | 2   |
| 4        | MS-01-06    | CASTOR 125mm WITH BRAKE              | 2   |
| 5        | MS-01-11    | PIN INDEXING PLUNGER                 | 1   |
| 6        | MS-05-02    | END CAP - 50x25                      | 2   |
| 7        | MS-05-01    | END CAP - 50x50                      | 2   |
| 8        | MAK-UP-546  | M12 x 80 HEX BOLT                    | 4   |
| 9        | MAK-UP-547  | M12 MUDGUARD WASHER                  | 4   |
| 10       | MAK-UP-548  | M12 NYLOC NUT                        | 4   |
| 11       | MS-02-W1    | BASKET WELDMENT                      | 1   |
| 12       | MS-02-06    | SLIDE COVER                          | 1   |
| 13       | MS-02-W2    | SLIDE PLATE                          | 1   |
| 14       | MS-02-12    | PIVOT BUSH                           | 2   |
| 15       | MS-02-11    | THUMB SCREW                          | 1   |
| 16       | MAK-UP-549  | M4 x 10 COUNTERSUNK SOCKET HEAD BOLT | 1   |
| 17       | MAK-UP-568  | M6X30 PH BOLT                        | 2   |
| 18       | MAK-UP-503  | M6 NYLOC NUT                         | 2   |
| 19       | MAK-UP-551  | M6 FLAT WASHER (SMALL)               | 1   |
| 20       | MS-03-W     | SLIDE ARM WELDMENT                   | 1   |
| 21       | MS-03-12    | TIMER                                | 1   |
| 22       | MS-03-08    | MIXER CLAMP SLIDER W/ PINS           | 1   |
| 23       | MS-03-11    | HANDLE - M10x50                      | 1   |
| 24       | MS-03-09    | SLIDER RUBBER INSERT                 | 1   |
| 25       | MS-03-10    | CLAMP RUBBER INSERT                  | 1   |
| 26       | MS-01-W2    | PIVOT PIN WELDMENT                   | 2   |
| 27       | MS-04-01-00 | LID ASSEMBLY                         | 1   |
| 28       | MS-04-01-03 | VAC PORT                             | 1   |
| 29       | MS-04-01-04 | CENTRE GROMMET                       | 1   |
| 30       | MS-04-01-05 | ELASTIC STRAP                        | 1   |
| 31       | MAK-UP-581  | M6X12 FLAT HEAD ALLEN KEY BOLT       | 1   |
| 32       | MAK-UP-503  | M6 NYLOC NUT                         | 1   |