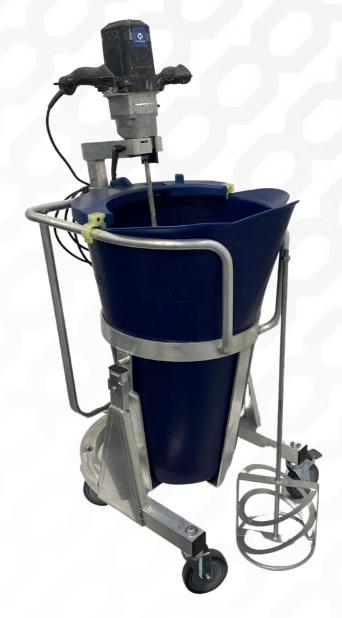

## MS 150 6 BAG MIXING STATION

Code # MS -150

Following on from the multi-year success of the Makinex 4 bag MS-100 Mixing Station, Makinex & AFS are now excited to introduce the 6-bag MS-150 Mixing Station.

Made with the same principles of lightweight, efficiency and reliability with a number of added features that improve overall user experience.

## Key features include:

- Mixes up to 160kg
- ·Ultra lightweight with ergonomic design
- 2-speed gearbox with variable speed controller & lock-on switch
- · Braked castor wheels
- 4-bag & 6-bag helix paddles included
- Over-current, over-heating protection