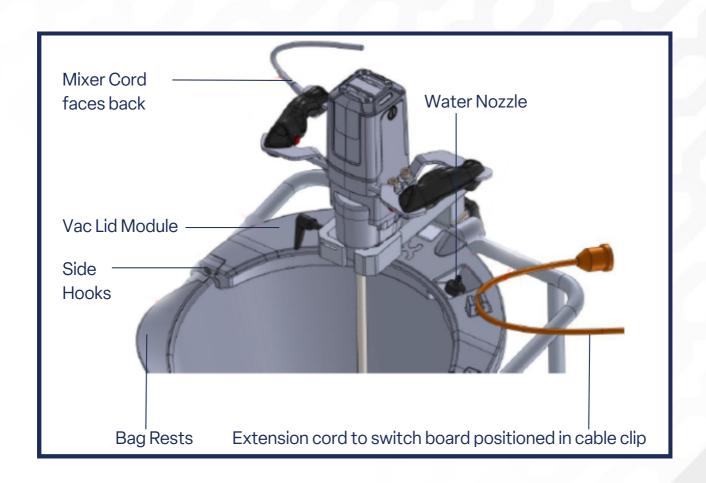

## Key features include:

- Mixes up to 160kg
- ·Ultra lightweight with ergonomic design
- 2-speed gearbox with variable speed controller & lock-on switch
- · Braked castor wheels
- 4-bag & 6-bag helix paddles included
- Over-current, over-heating protection