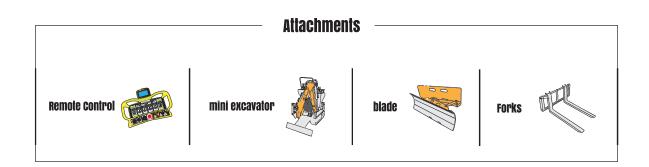

etting Display touch screen | Y                   | Yes                                  |
| Parking brake                | Y                   | Yes                                  |
| Vessel contents              | 0.28 m <sup>3</sup> | <sup>3</sup> (0.37 yd <sup>3</sup> ) |
|                              | 0.53 m³             | <sup>3</sup> (0.69 yd³)              |

| BATTERY          |               |  |
|------------------|---------------|--|
| Capacity         | up to 9,6 kwh |  |
| Volt             | 24            |  |
| Туре             | LiFeP04       |  |
| Duty Cyecle Life | 3000          |  |
| Can Bus Tecnolgy | Yes           |  |

| CHARGER BATTERY   |             |
|-------------------|-------------|
| Monofase 220/110V | 4,5hr 100%  |
| Treefase 380V     | 2,2 hr 100% |





Via Fonte, 342 Roccadaspide (SA) Italy ph. +39 0828 943688 fax +39 0828 943963



25 Broad St, Norwalk CT 06851, USA ph.+1 203-846-6120 art@cormidiusa.com

EN

info@cormidi.com - www.cormidi.com