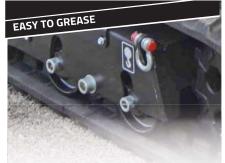

The air cooling system allows the machine to operate in extreme conditions

High performance battery pack Life P04, Bms System

Greasing the undercarriage is easy and fast: nothing has to be taken apart.

Electronic control unit battery management software devel. by Cormidi allows for high perfor. and unparalleled battery life. Cormidi also patented an algorithm that allows for both speed and a boost like a hyd. machine as well as softness and precision of movements unique of its kind.