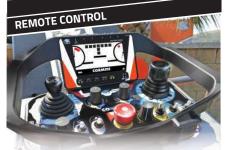

#### STRENGTHS

The machine can be radio controlled for dangerous jobs.

Large and sturdy hooks to move the machine in total safety.

The machine's undercarriage oscillated to follow the terrain profile for increased stability and comfort.

STRENGTHS

as you would with a normal mobile phone. This allows you to work

24H without stopping.