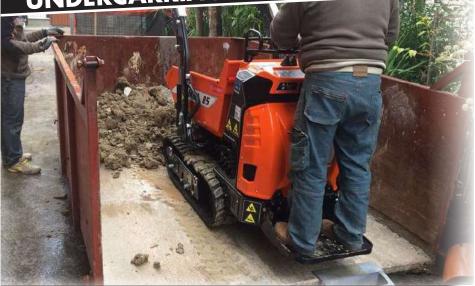

UNDERCARRIAGE

Our undercarriage is like no one. Our Cormidi R&D department put all its experience towards creating the best undercarriage available on the market

Galvanized sheet, protects the moving parts from materials that could damage them

When the situation needs a shorter unit, the stand can be closed, otherwise it opens to let the operator in.