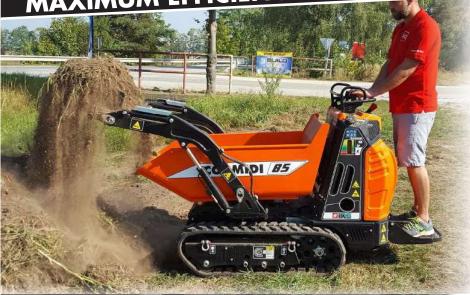

## MAXIMUM EFFICIENCY

Endless hours of testing and  $\Box$  ne tuning made the C85 the best in its class for performance and reliability. We created a durable machine with maintenance cost close to none.

#### STRENGTHS

The C85 puts incredible power in a compact and sturdy machine

The operators has a perfect access to all the controls and can keep all the parameters under control

The swinging bucket not only load the dumper but can unload it frontally