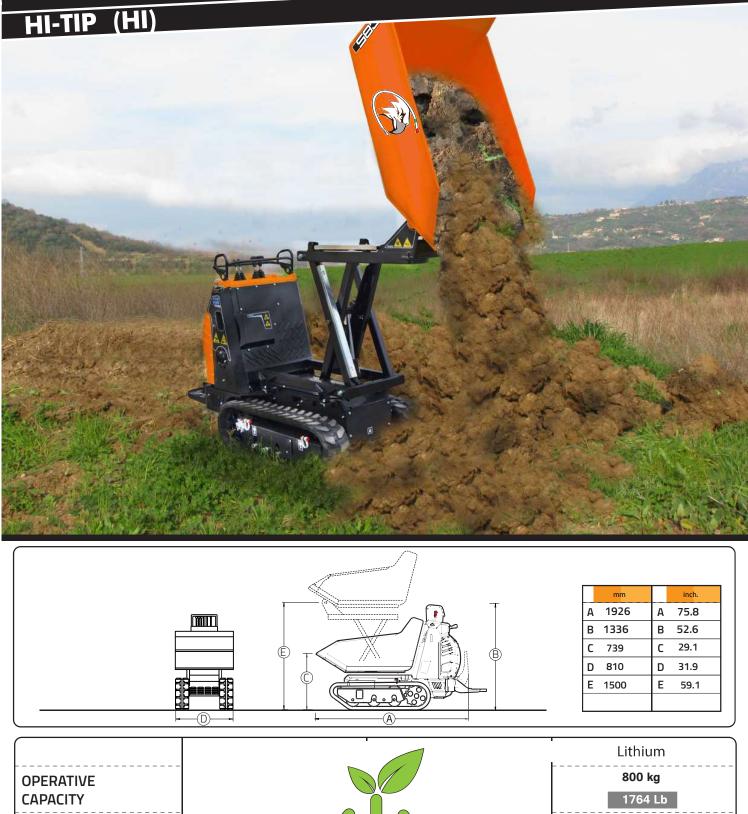

#### STRENGTHS

The C85 puts incredible power in a compact and sturdy machine

The operators has a perfect access to all the controls and can keep all the parameters under control

The swinging bucket not only load the dumper but can unload it frontally

| PERFORMANCE AND DIMENSIONS   |                     |                                      |
|------------------------------|---------------------|--------------------------------------|
| Max. travel speed            | (5 Kmh)             | ) (3.1 mph)                          |
| Operative weight             | 800 kg              | (1762 LB)                            |
| Setting Display touch screen | Y                   | Yes                                  |
| Parking brake                | Y                   | Yes                                  |
| Vessel contents              | 0.28 m <sup>3</sup> | <sup>3</sup> (0.37 yd <sup>3</sup> ) |
|                              | 0.53 m³             | <sup>3</sup> (0.69 yd³)              |