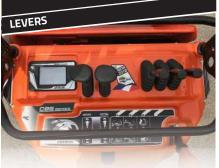

#### STRENGTHS

The C85 puts incredible power in a compact and sturdy machine

The operators has a perfect access to all the controls and can keep all the parameters under control

The swinging bucket not only load the dumper but can unload it frontally

STRENGTHS

as you would with a normal mobile phone. This allows you to work

24H without stopping.