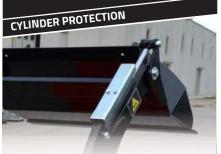

Galvanized sheet, protects the moving parts from materials that could damage them

When the situation needs a shorter unit, the stand can be closed, otherwise it opens to let the operator in.