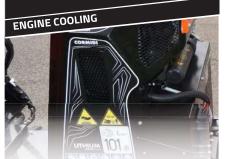

The air cooling system allows the machine to operate in extreme conditions

High performance battery pack Life P04, Bms System

Greasing the undercarriage is easy and fast: nothing has to be taken apart.

Electronic control unit battery management software devel. by Cormidi allows for high perfor. and unparalleled battery life. Cormidi also patented an algorithm that allows for both speed and a boost like a hyd. machine as well as softness and precision of movements unique of its kind.