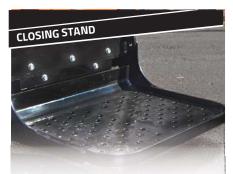

Galvanized sheet, protects the moving parts from materials that could damage them

When the situation needs a shorter unit, the stand can be closed, otherwise it opens to let the operator in.