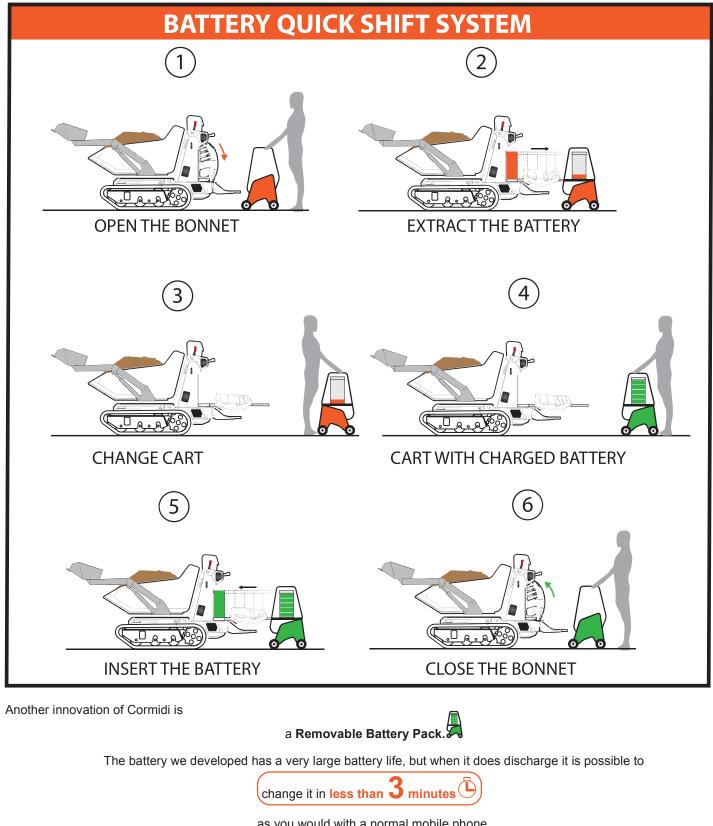

STRENGTHS

as you would with a normal mobile phone. This allows you to work

24H without stopping.