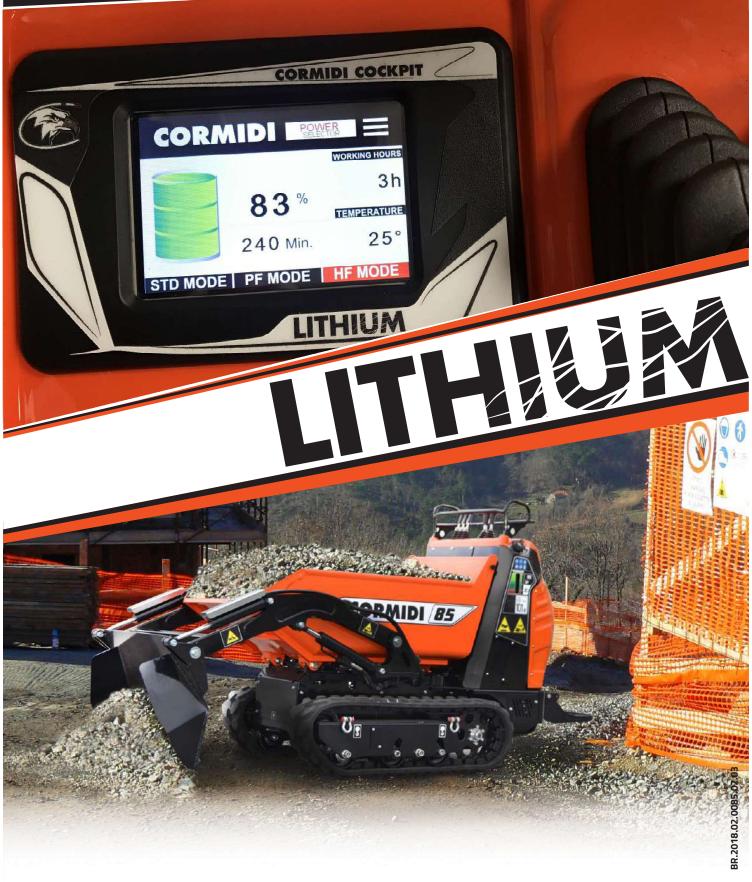

The air cooling system allows the machine to operate in extreme conditions

High performance battery pack Life P04, Bms System

Greasing the undercarriage is easy and fast: nothing has to be taken apart.

Electronic control unit battery management software devel. by Cormidi allows for high perfor. and unparalleled battery life. Cormidi also patented an algorithm that allows for both speed and a boost like a hyd. machine as well as softness and precision of movements unique of its kind.

| BATTERY          |               |  |
|------------------|---------------|--|
| Capacity         | up to 9,6 kwh |  |
| Volt             | 24            |  |
| Туре             | LiFeP04       |  |
| Duty Cyecle Life | 3000          |  |
| Can Bus Tecnolgy | Yes           |  |