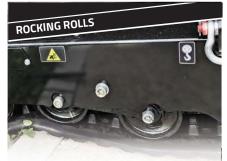

UNDERCARRIAGE

Our undercarriage is like no one. Our Cormidi R&D department put all its experience towards creating the best undercarriage available on the market

#### STRENGTHS

The machine can be radio controlled for dangerous jobs.

Large and sturdy hooks to move the machine in total safety.

The machine's undercarriage oscillated to follow the terrain profile for increased stability and comfort.