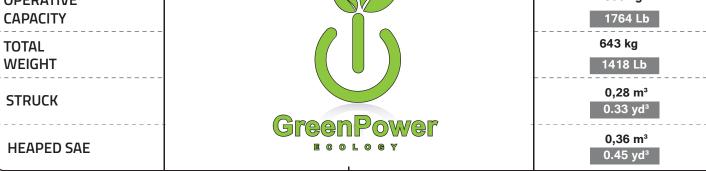

| PERFORMANCE AND DIMENSIONS   |                     |                                      |
|------------------------------|---------------------|--------------------------------------|
| Max. travel speed            | (5 Kmh)             | ) (3.1 mph)                          |
| Operative weight             | 800 kg              | (1762 LB)                            |
| Setting Display touch screen | Y                   | Yes                                  |
| Parking brake                | Y                   | Yes                                  |
| Vessel contents              | 0.28 m <sup>3</sup> | <sup>3</sup> (0.37 yd <sup>3</sup> ) |
|                              | 0.53 m³             | <sup>3</sup> (0.69 yd³)              |

| BATTERY          |               |  |
|------------------|---------------|--|
| Capacity         | up to 9,6 kwh |  |
| Volt             | 24            |  |
| Туре             | LiFeP04       |  |
| Duty Cyecle Life | 3000          |  |
| Can Bus Tecnolgy | Yes           |  |