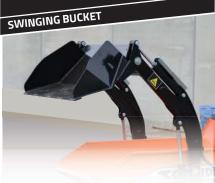

#### STRENGTHS

The C85 puts incredible power in a compact and sturdy machine

The operators has a perfect access to all the controls and can keep all the parameters under control

The swinging bucket not only load the dumper but can unload it frontally