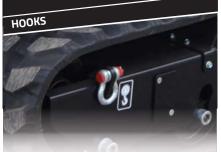

#### STRENGTHS

The machine can be radio controlled for dangerous jobs.

Large and sturdy hooks to move the machine in total safety.

The machine's undercarriage oscillated to follow the terrain profile for increased stability and comfort.