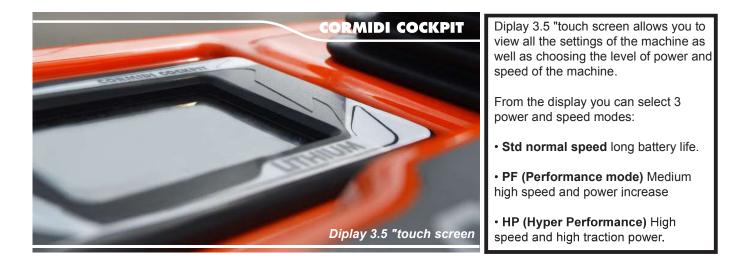

| PERFORMANCE AND DIMENSIONS   |                     |                                      |
|------------------------------|---------------------|--------------------------------------|
| Max. travel speed            | (5 Kmh)             | ) (3.1 mph)                          |
| Operative weight             | 800 kg              | (1762 LB)                            |
| Setting Display touch screen | Y                   | Yes                                  |
| Parking brake                | Y                   | Yes                                  |
| Vessel contents              | 0.28 m <sup>3</sup> | <sup>3</sup> (0.37 yd <sup>3</sup> ) |
|                              | 0.53 m³             | <sup>3</sup> (0.69 yd³)              |