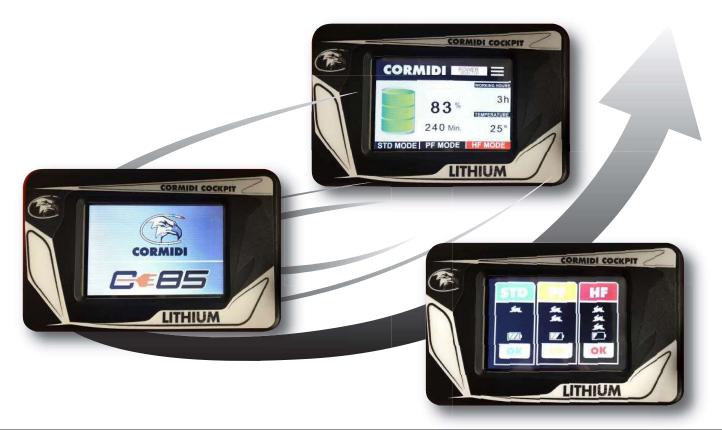

The air cooling system allows the machine to operate in extreme conditions

High performance battery pack Life P04, Bms System

Greasing the undercarriage is easy and fast: nothing has to be taken apart.

Electronic control unit battery management software devel. by Cormidi allows for high perfor. and unparalleled battery life. Cormidi also patented an algorithm that allows for both speed and a boost like a hyd. machine as well as softness and precision of movements unique of its kind.

| PERFORMANCE AND DIMENSIONS   |                     |                                      |
|------------------------------|---------------------|--------------------------------------|
| Max. travel speed            | (5 Kmh)             | ) (3.1 mph)                          |
| Operative weight             | 800 kg              | (1762 LB)                            |
| Setting Display touch screen | Y                   | Yes                                  |
| Parking brake                | Y                   | Yes                                  |
| Vessel contents              | 0.28 m <sup>3</sup> | <sup>3</sup> (0.37 yd <sup>3</sup> ) |
|                              | 0.53 m³             | <sup>3</sup> (0.69 yd³)              |