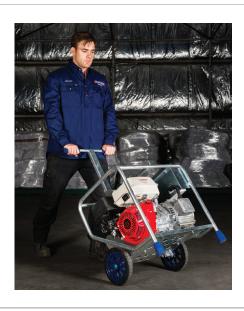

# **10kVA Dual Phase**

#### **GEN-10P SPECIFICATIONS**

 Max output
 10kVA

 Frequency
 50Hz

 Voltage
 240V/415V

 Rated output
 6400W

 Max output
 8000W

Sockets Sockets 2 x 15A single phase+

1 x 20A 3 phase

sockets with RCBO protection

Weight 100kg

Noise level (7m) No load - 72dB 50% load -

76dB 100% load - 78dB

ModelHonda GX-390Starting systemPull start

**Dimensions** 598mm (23in) (L) x 609mm (24in)

(W) x 1162mm (46in) (H)