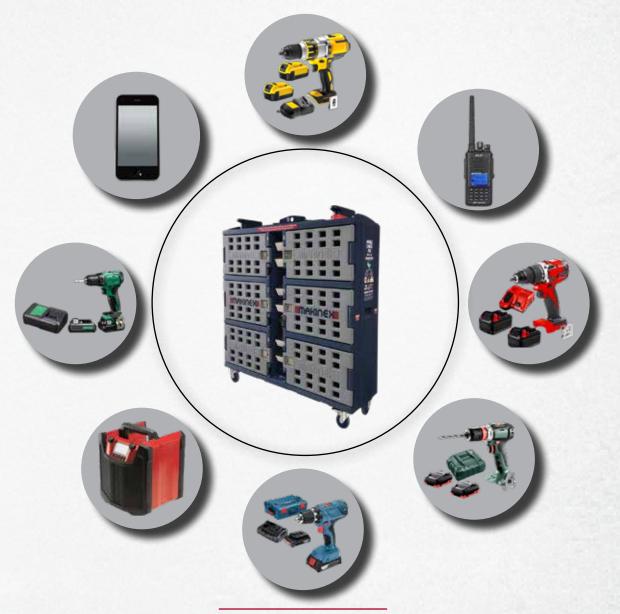

s on a construction site to safely store power tools batteries, chargers & mobile devices while charging their batteries. It has 6 lockers that are large enough for the large battery bank chargers and provides a protected GPO for each locker.

The GPOs are positioned such that the plugs are outside of the locker to enable safety inspectors and others to inspect tags on the electrical equipment. Each locker has large holes in the doors that can be used for inspection and for air ventilation.

- ✓ Save unexpected work gear replacement costs
- Save complaints and arguments on site
- Compliant and safer storage solution
- ✓ Double pole RCBO protected
- ✓ Fire rated polyethylene







User BYO padlock-no need to manage access

Plugs external to locker to allow inspection of electrical tags





# PROTECT YOUR POWER TOOLS, BATTERIES, SITE RADIOS & OTHER CONSTRUCTION TOOLS

#### **Specifications**

| Size                               | Weight | Locker Internal Dimensions                                             | GPO Outlets                                                               | Material                                                   |
|------------------------------------|--------|------------------------------------------------------------------------|---------------------------------------------------------------------------|------------------------------------------------------------|
| W 1480 mm<br>D 430 mm<br>H 1370 mm | 74 kg  | Dimensions at the front of locker<br>580 mm(W) x 330 mm(H) x 370 mm(D) | 10A double pole, twin GPO<br>6 X double GPO<br>Double Pol