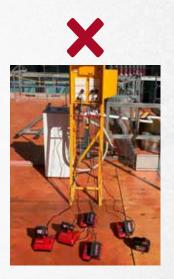

### **STOP YOUR BATTERIES GOING MISSING!!**

**MOBILE CHARGE POD** allows contractors on a construction site to safely store power tools batteries, chargers & mobile devices while charging their batteries. It has 6 lockers that are large enough for the large battery bank chargers and provides a protected GPO for each locker.

The GPOs are positioned such that the plugs are outside of the locker to enable safety inspectors and others to inspect tags on the electrical equipment. Each locker has large holes in the doors that can be used for inspection and for air ventilation.