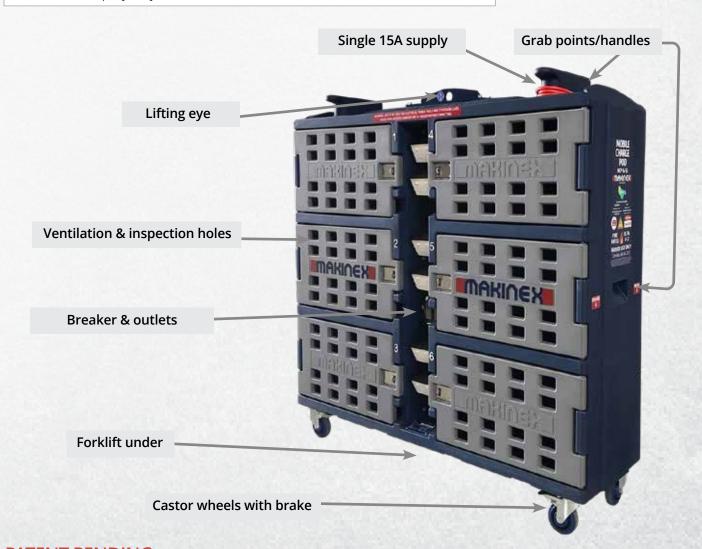

### **STOP YOUR BATTERIES GOING MISSING!!**

**MOBILE CHARGE POD** allows contractors on a construction site to safely store power tools batteries, chargers & mobile devices while charging their batteries. It has 6 lockers that are large enough for the large battery bank chargers and provides a protected GPO for each locker.

The GPOs are positioned such that the plugs are outside of the locker to enable safety inspectors and others to inspect tags on the electrical equipment. Each locker has large holes in the doors that can be used for inspection and for air ventilation.

Plugs external to locker to allow inspection of electrical tags

#### **Specifications**

| Size                               | Weight | Locker Internal Dimensions                                             | GPO Outlets                                                               | Material                                                   |
|------------------------------------|--------|------------------------------------------------------------------------|---------------------------------------------------------------------------|------------------------------------------------------------|
| W 1480 mm<br>D 430 mm<br>H 1370 mm | 74 kg  | Dimensions at the front of locker<br>580 mm(W) x 330 mm(H) x 370 mm(D) | 10A double pole, twin GPO<br>6 X double GPO<br>Double Pole RCBO protected | Super Tough, UV Stabilised<br>& V2 Fire Rated Polyethylene |

#### IP Rating - IP33 | Single 15A supply

Complies with AS/NZS 3190 and AS/NZS 3012 as a Portable Socket Outlet Assembly (PSOA). Suitable for construction sites.