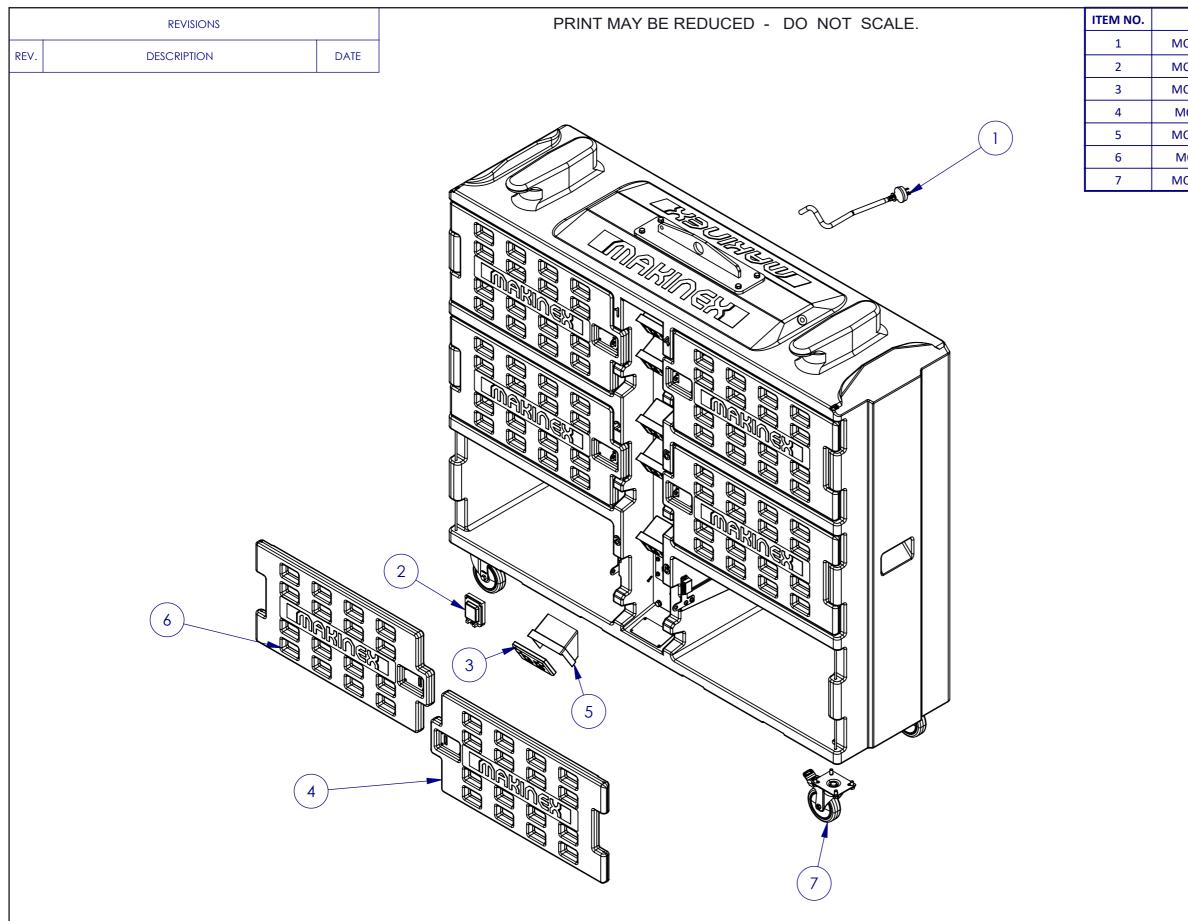

|                                                                                                   | WARNING: Copyright in this drawing remains<br>the property of Kennards Innovation and<br>Sustainability and copying in whole or<br>part is not permitted without the written | <b>DATE:</b> 05-Mar-21                                                                   | PROJECT: MOBILE CHARGE POD |                   |           |                 |              |
|---------------------------------------------------------------------------------------------------|------------------------------------------------------------------------------------------------------------------------------------------------------------------------------|------------------------------------------------------------------------------------------|----------------------------|-------------------|-----------|-----------------|--------------|
| <b>MAKIUEX</b>                                                                                    |                                                                                                                                                                              | SCALE: 1:10 A3                                                                           | DWG NO.                    | TITLE             | MATERIAL  | <b>REV:</b> 003 | FINISH       |
| Sydney (Head Office)         Ph: 1300 795 953           15 Waltham St         Fax: (02) 9439 9815 | authority of the copyright owner.  GENERAL TOLERANCES (Unless otherwise noted)                                                                                               | All Dimensions are in Millimetres<br>Break All Sharp Corners and<br>Remove Burrs & Swarf | MCP-6-SS-00                | COMPLETE ASSEMBLY | SEE PARTS | DRN: DM         | SEE PARTS    |
| Artarmon, 2064 www.makinex.com.au<br>NSW, Australia sales@makinex.com.au                          | 0-100mm: ± 0.25 mm<br>100mm - 500mm: ± 0.5 mm<br>500mm +: ± 1.0 mm<br>Angular: ± 1 deg AS 1100                                                                               | Denotes Critical Dimension                                                               | NOTES:                     |                   |           |                 | SHEET 1 OF 1 |

| PART NAME                                           | QTY                                                                                                                                                               |
|-----------------------------------------------------|-------------------------------------------------------------------------------------------------------------------------------------------------------------------|
| 2.5MM^2 2C + E BROWN, BLUE,<br>EARTH WITH 15 A PLUG | 1                                                                                                                                                                 |
| RCBO ENCLOSURE                                      | 1                                                                                                                                                                 |
| TWIN DOUBLE POLE GPO                                | 6                                                                                                                                                                 |
| RIGHT DOOR ASSEMBLY                                 | 3                                                                                                                                                                 |
| ANGLED MOUNTING BOX                                 | 6                                                                                                                                                                 |
| LEFT DOOR ASSEMBLY                                  | 3                                                                                                                                                                 |
| SWIVEL PLATE BRAKE CASTOR                           | 4                                                                                                                                                                 |
|                                                     | 2.5MM^2 2C + E BROWN, BLUE,<br>EARTH WITH 15 A PLUG<br>RCBO ENCLOSURE<br>TWIN DOUBLE POLE GPO<br>RIGHT DOOR ASSEMBLY<br>ANGLED MOUNTING BOX<br>LEFT DOOR ASSEMBLY |