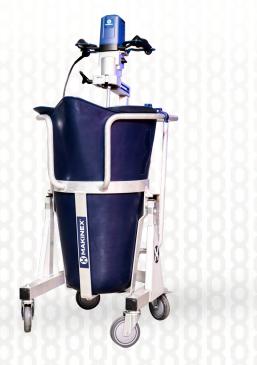

# Surface Preparation Mixing Station MS150

Large, Portable, Fast and Easy Flooring Materials Mixing Station

Perfect Mix and Pouring Every time Mix 6 Bags in 7 Minutes

Redefining flooring mixing, the MS150 Mixing Station is a portable powerhouse, blending up to 6 bags in 7 minutes while ensuring precise pouring and reduced waste. Save time and labour while relishing an ergonomic lightweight design that curbs operator fatigue and injury. With a removable vacuum attachment for spills and dust suppression, achieve meticulous mixing and pouring within the single unit.

#### **Features:**

1. Removable dust splash 2. Mixes 4 or 6 Bags and bucket

×,

3. Lightweight

x

4. Ergonomic

5. Easy tilt operation for precision pouring

6. Hose Connector