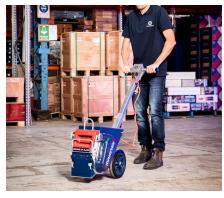

# Surface Preparation Mixing Station MS150

Large, Portable, Fast and Easy Flooring Materials Mixing Station

Perfect Mix and Pouring Every time Mix 6 Bags in 7 Minutes

Redefining flooring mixing, the MS150 Mixing Station is a portable powerhouse, blending up to 6 bags in 7 minutes while ensuring precise pouring and reduced waste. Save time and labour while relishing an ergonomic lightweight design that curbs operator fatigue and injury. With a removable vacuum attachment for spills and dust suppression, achieve meticulous mixing and pouring within the single unit.

#### **Features:**

1. Removable dust splash 2. Mixes 4 or 6 Bags and bucket

×,

3. Lightweight

x

4. Ergonomic

5. Easy tilt operation for precision pouring

6. Hose Connector