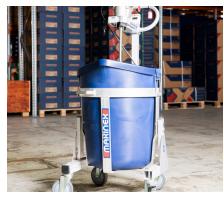

# Surface Preparation Mixing Station MS150

Large, Portable, Fast and Easy Flooring Materials Mixing Station

Perfect Mix and Pouring Every time Mix 6 Bags in 7 Minutes

Redefining flooring mixing, the MS150 Mixing Station is a portable powerhouse, blending up to 6 bags in 7 minutes while ensuring precise pouring and reduced waste. Save time and labour while relishing an ergonomic lightweight design that curbs operator fatigue and injury. With a removable vacuum attachment for spills and dust suppression, achieve meticulous mixing and pouring within the single unit.

#### **Features:**

1. Removable dust splash 2. Mixes 4 or 6 Bags and bucket

×,

3. Lightweight

x

4. Ergonomic

5. Easy tilt operation for precision pouring

6. Hose Connector