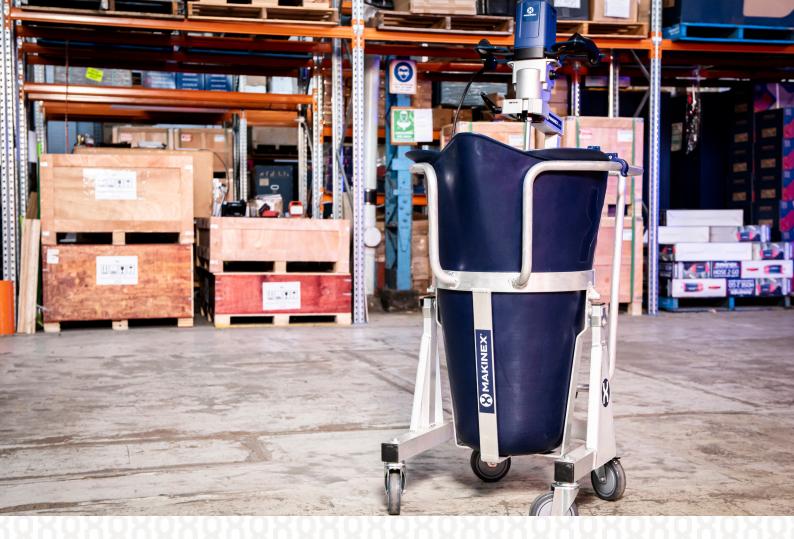

# Surface Preparation Mixing Station MS150

Large, Portable, Fast and Easy Flooring Materials Mixing Station

Perfect Mix and Pouring Every time Mix 6 Bags in 7 Minutes

Redefining flooring mixing, the MS150 Mixing Station is a portable powerhouse, blending up to 6 bags in 7 minutes while ensuring precise pouring and reduced waste. Save time and labour while relishing an ergonomic lightweight design that curbs operator fatigue and injury. With a removable vacuum attachment for spills and dust suppression, achieve meticulous mixing and pouring within the single unit.

#### **Features:**

1. Removable dust splash 2. Mixes 4 or 6 Bags and bucket

×,

3. Lightweight

x

4. Ergonomic

5. Easy tilt operation for precision pouring

6. Hose Connector