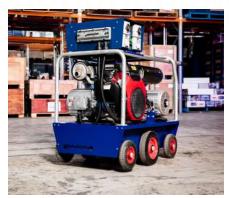

# **Power Generator 10 kVA**

## Light, Portable 10kVA 415/240V Dual Phase Generator

15% More Power Dual Phase Outlets

10kva Output

Empower with Dual-Phase Precision. This compact and lightweight petrol generator delivers 10kVA of power for both single-phase and 3-phase equipment. With compatibility for inductive load devices, it features an advanced radial flux alternator for highfrequency operation. Experience easy transport and minimise injury with its light and compact design, complemented by large wheels for effortless job site manoeuvrability. Onboard RCD and RCBO protection guarantee safety for equipment and users alike.

#### **Features:**

1. Pull Start

2. 2x 15A Single Phase sockets 3. 1x 20 A Three phase socket 4. Easy Manoeuvrability

5. Lightweight – 100kg