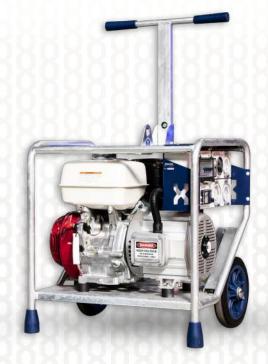

# **Power Generator 10 kVA**

## Light, Portable 10kVA 415/240V Dual Phase Generator

15% More Power Dual Phase Outlets

10kva Output

Empower with Dual-Phase Precision. This compact and lightweight petrol generator delivers 10kVA of power for both single-phase and 3-phase equipment. With compatibility for inductive load devices, it features an advanced radial flux alternator for highfrequency operation. Experience easy transport and minimise injury with its light and compact design, complemented by large wheels for effortless job site manoeuvrability. Onboard RCD and RCBO protection guarantee safety for equipment and users alike.

#### **Features:**

1. Pull Start

2. 2x 15A Single Phase sockets 3. 1x 20 A Three phase socket 4. Easy Manoeuvrability

5. Lightweight – 100kg