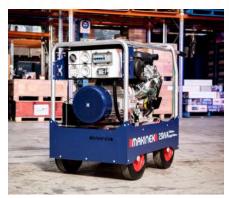

# **Power Generator 10 kVA**

## Light, Portable 10kVA 415/240V Dual Phase Generator

15% More Power Dual Phase Outlets

10kva Output

Empower with Dual-Phase Precision. This compact and lightweight petrol generator delivers 10kVA of power for both single-phase and 3-phase equipment. With compatibility for inductive load devices, it features an advanced radial flux alternator for highfrequency operation. Experience easy transport and minimise injury with its light and compact design, complemented by large wheels for effortless job site manoeuvrability. Onboard RCD and RCBO protection guarantee safety for equipment and users alike.

#### **Features:**

1. Pull Start

2. 2x 15A Single Phase sockets 3. 1x 20 A Three phase socket 4. Easy Manoeuvrability

5. Lightweight – 100kg