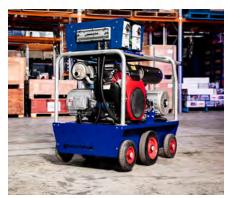

# Highly Portable 16kVA 240/415V Dual Phase Generator

Compact Design Dual Phase Outlets

**16kva Output** 

Unleash Versatile Power. This compact and portable 16kVA 240/415V generator is your dualphase solution, driven by an advanced radial flux alternator for high-frequency and inductive load capabilities. Bid farewell to tow-behind generators and embrace its compact size. A galvanized frame ensures robust reliability. RCD and RCBO protection enhance equipment and user safety, while eliminating downtime for 415V three-phase power setup.

| VOLTAGE               | 240V SINGLE PHASE; 415V THREE PHASE                                      |
|-----------------------|--------------------------------------------------------------------------|
| Frequency             | 50HZ                                                                     |
| Max output            | 13,000W / 16kVA                                                          |
| Rated output          | 12,800W                                                                  |
| Rated power factor    | 0.8                                                                      |
| Max Amps single phase | 15A @ 240V                                                               |
| Max Amps three phase  | 19A @ 415V 30                                                            |
| Sockets provided      | 2 X 15A Single phase + 1 X 32A 3-phase sockets both with RCBO protection |
| Dry weight            | 155kg                                                                    |
| Noise level (7m)      | NO LOAD - 72dB                                                           |
| Engine type           | Twin cylinder Air Cooled Petrol                                          |
| Engine model          | Honda GX690                                                              |
| Starting system       | Key Start                                                                |
| Displacement          | 688CC                                                                    |
| Fuel economy          | 4.9 L/h @ 50% LOAD                                                       |
| Fuel tank             | 34L                                                                      |
| Dimensions            | 773mm (L) x 530mm (W) x 902mm (H)                                        |

### **Features:**

1. Electric / Key Start

2. 2x 15A Single Phase sockets 3. 1x 32 A Three phase socket 4. Galvanised Durable Frame

5. Lightweight – 155kg