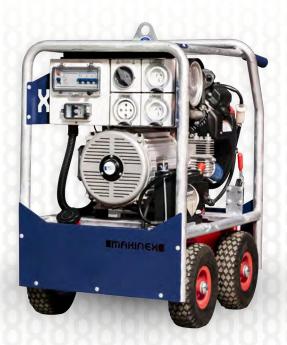

# Highly Portable 16kVA 240/415V Dual Phase Generator

Compact Design Dual Phase Outlets

**16kva Output** 

Unleash Versatile Power. This compact and portable 16kVA 240/415V generator is your dualphase solution, driven by an advanced radial flux alternator for high-frequency and inductive load capabilities. Bid farewell to tow-behind generators and embrace its compact size. A galvanized frame ensures robust reliability. RCD and RCBO protection enhance equipment and user safety, while eliminating downtime for 415V three-phase power setup.

| VOLTAGE               | 240V SINGLE PHASE; 415V THREE PHASE                                      |
|-----------------------|--------------------------------------------------------------------------|
| Frequency             | 50HZ                                                                     |
| Max output            | 13,000W / 16kVA                                                          |
| Rated output          | 12,800W                                                                  |
| Rated power factor    | 0.8                                                                      |
| Max Amps single phase | 15A @ 240V                                                               |
| Max Amps three phase  | 19A @ 415V 30                                                            |
| Sockets provided      | 2 X 15A Single phase + 1 X 32A 3-phase sockets both with RCBO protection |
| Dry weight            | 155kg                                                                    |
| Noise level (7m)      | NO LOAD - 72dB                                                           |
| Engine type           | Twin cylinder Air Cooled Petrol                                          |
| Engine model          | Honda GX690                                                              |
| Starting system       | Key Start                                                                |
| Displacement          | 688CC                                                                    |
| Fuel economy          | 4.9 L/h @ 50% LOAD                                                       |
| Fuel tank             | 34L                                                                      |
| Dimensions            | 773mm (L) x 530mm (W) x 902mm (H)                                        |

### **Features:**

1. Electric / Key Start

2. 2x 15A Single Phase sockets 3. 1x 32 A Three phase socket 4. Galvanised Durable Frame

5. Lightweight – 155kg