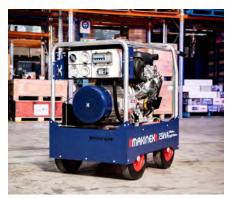

# Highly Portable 16kVA 240/415V Dual Phase Generator

Compact Design Dual Phase Outlets

**16kva Output** 

Unleash Versatile Power. This compact and portable 16kVA 240/415V generator is your dualphase solution, driven by an advanced radial flux alternator for high-frequency and inductive load capabilities. Bid farewell to tow-behind generators and embrace its compact size. A galvanized frame ensures robust reliability. RCD and RCBO protection enhance equipment and user safety, while eliminating downtime for 415V three-phase power setup.

| VOLTAGE               | 240V SINGLE PHASE; 415V THREE PHASE                                      |
|-----------------------|--------------------------------------------------------------------------|
| Frequency             | 50HZ                                                                     |
| Max output            | 13,000W / 16kVA                                                          |
| Rated output          | 12,800W                                                                  |
| Rated power factor    | 0.8                                                                      |
| Max Amps single phase | 15A @ 240V                                                               |
| Max Amps three phase  | 19A @ 415V 30                                                            |
| Sockets provided      | 2 X 15A Single phase + 1 X 32A 3-phase sockets both with RCBO protection |
| Dry weight            | 155kg                                                                    |
| Noise level (7m)      | NO LOAD - 72dB                                                           |
| Engine type           | Twin cylinder Air Cooled Petrol                                          |
| Engine model          | Honda GX690                                                              |
| Starting system       | Key Start                                                                |
| Displacement          | 688CC                                                                    |
| Fuel economy          | 4.9 L/h @ 50% LOAD                                                       |
| Fuel tank             | 34L                                                                      |
| Dimensions            | 773mm (L) x 530mm (W) x 902mm (H)                                        |

### **Features:**

1. Electric / Key Start

2. 2x 15A Single Phase sockets 3. 1x 32 A Three phase socket 4. Galvanised Durable Frame

5. Lightweight – 155kg