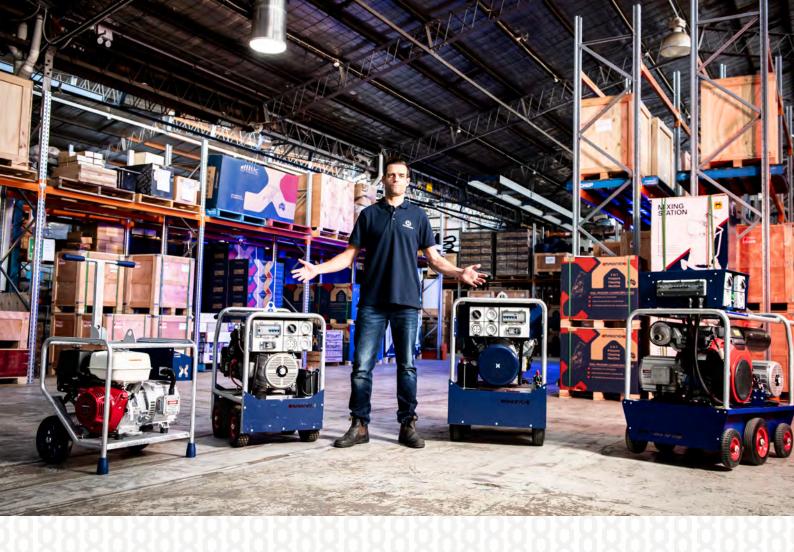

### **Makinex Generator Range:**

1. Power Generator 10 kVA

2. Power Generator 16 kVA

3. Power Generator 32 kVA