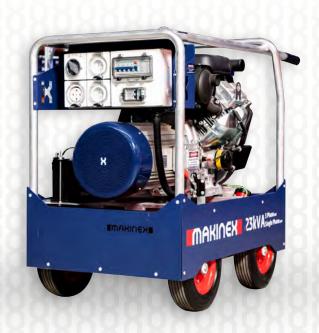

# **Power Generator 23 kVA**

## Compact and powerful 23KVA 415V Dual Phase Generator

23kVA Generator

World's Smallest Dual Phase Outlets

15% More Power

Experience the power of the world's smallest dualphase 23KVA generator, delivering 19KW of 3-phase 415V power in a portable package. Weighing just a third of comparable towable and SKID generators, it negates the need for tow-behind units. Powered by an advanced radial flux alternator, it boasts highfrequency and inductive load capabilities. With a 50L fuel tank, enjoy uninterrupted all-day operation. RCD and RCBO protection ensure equipment and user safety. Its compact design ensures easy storage, portability, and manoeuvrability.

| VOLTAGE               | 240V SINGLE PHASE; 415V THREE PHASE                                      |
|-----------------------|--------------------------------------------------------------------------|
| Frequency             | 50HZ                                                                     |
| Max output            | 19.000W / 23kVA                                                          |
| Rated output          | 18,000W                                                                  |
| Rated power factor    | 0.8                                                                      |
| Max Amps single phase | 15A @ 240V                                                               |
| Max Amps three phase  | 32A @ 415V 30                                                            |
| Sockets provided      | 2 X 15A SINGLE PHASE + 1 X 32A 3PHASE SOCKETS (all with RCBO Protection) |
| Dry weight            | 240KG                                                                    |
| Noise level (7m)      | 50% LOAD – 80dB                                                          |
| Engine type           | Twin cylinder Air Cooled Petrol                                          |
| Engine model          | Vanguard 61G277                                                          |
| Starting system       | Electric Key Start                                                       |
| Displacement          | 993CC                                                                    |
| Fuel economy          | 5.7 L/h @ 50% LOAD                                                       |
| Fuel tank             | 50L                                                                      |
| Dimensions            | 1107mm (L) x 636mm (W) x 1033mm (H)                                      |

### **Features:**

1. Electric/Key Start

2. 2x 15A Single Phase sockets 3. 1x 32 A Three phase socket 4. 50L Fuel Tank

5. Easy Manoeuvrability