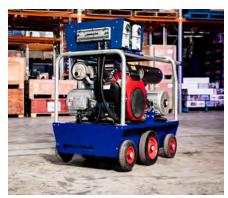

## Compact and powerful 23KVA 415V Dual Phase Generator

23kVA Generator

World's Smallest Dual Phase Outlets

15% More Power

Experience the power of the world's smallest dualphase 23KVA generator, delivering 19KW of 3-phase 415V power in a portable package. Weighing just a third of comparable towable and SKID generators, it negates the need for tow-behind units. Powered by an advanced radial flux alternator, it boasts highfrequency and inductive load capabilities. With a 50L fuel tank, enjoy uninterrupted all-day operation. RCD and RCBO protection ensure equipment and user safety. Its compact design ensures easy storage, portability, and manoeuvrability.