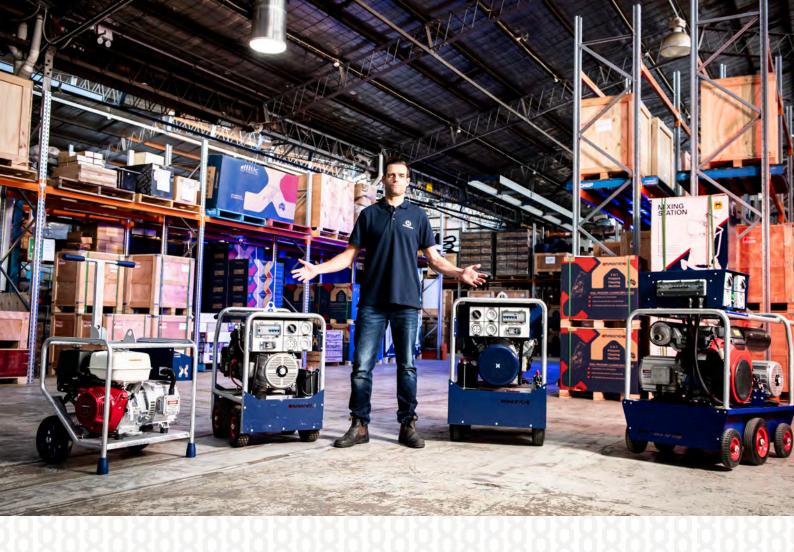

### **Makinex Generator Range:**

1. Power Generator 10 kVA

2. Power Generator 16 kVA

3. Power Generator 23 kVA