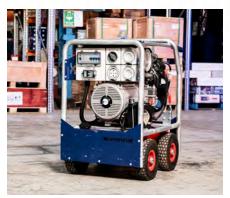

# **Power Generator 32 kVA**

## World's smallest 32kVA 415V Dual Phase Generator

One-Third Size of Dual Phase Outlets Tow-Behinds

15% More Power

Experience the World's Smallest 32kVA Powerhouse. This compact marvel redefines generator capabilities, delivering a remarkable 32kVA of 415V single/three-phase power. A mere fraction of the size and weight of comparable towable and SKID generators, it eliminates the need for tow-behind setups. Driven by an advanced radial flux alternator, it excels in high-frequency and inductive load capabilities. With a 50L fuel tank, enjoy seamless all-day operation. RCD and RCBO protection ensure safety for both equipment and users. Transport with ease as Its compact design ensures effortless storage.

| VOLTAGE               | 240V SINGLE PHASE; 415V THREE PHASE                                      |
|-----------------------|--------------------------------------------------------------------------|
| Frequency             | 50HZ                                                                     |
| Max output            | 28,000W/ 30kVA                                                           |
| Rated output          | 25,000W                                                                  |
| Rated power factor    | 0.8                                                                      |
| Max Amps single phase | 15A @ 240V                                                               |
| Max Amps three phase  | 32A @ 415V 30                                                            |
| Sockets provided      | 2 X 15A SINGLE PHASE + 2 X 32A 3-PHASE SOCKETS BOTH WITH RCBO PROTECTION |
| Dry weight            | 320KG                                                                    |
| Noise level (7m)      | 72-76dB                                                                  |
| Engine type           | Twin cylinder Air Cooled Petrol                                          |
| Engine model          | Honda GX690 X 2                                                          |
| Starting system       | Electric / Key Start                                                     |
| Displacement          | 1376CC                                                                   |
| Fuel economy          | 9.8 L/h @ 50% LOAD                                                       |
| Fuel tank             | 50L                                                                      |
| Dimensions            | 1105mm(43.5in) (L) x 632mm(24.8in) (W) x 1206mm(40.3in)                  |