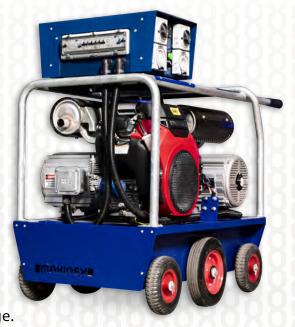

# **Power Generator 32 kVA**

## World's smallest 32kVA 415V Dual Phase Generator

One-Third Size of Dual Phase Outlets Tow-Behinds

15% More Power

Experience the World's Smallest 32kVA Powerhouse. This compact marvel redefines generator capabilities, delivering a remarkable 32kVA of 415V single/three-phase power. A mere fraction of the size and weight of comparable towable and SKID generators, it eliminates the need for tow-behind setups. Driven by an advanced radial flux alternator, it excels in high-frequency and inductive load capabilities. With a 50L fuel tank, enjoy seamless all-day operation. RCD and RCBO protection ensure safety for both equipment and users. Transport with ease as Its compact design ensures effortless storage.

| VOLTAGE               | 240V SINGLE PHASE; 415V THREE PHASE                                      |
|-----------------------|--------------------------------------------------------------------------|
| Frequency             | 50HZ                                                                     |
| Max output            | 28,000W/ 30kVA                                                           |
| Rated output          | 25,000W                                                                  |
| Rated power factor    | 0.8                                                                      |
| Max Amps single phase | 15A @ 240V                                                               |
| Max Amps three phase  | 32A @ 415V 30                                                            |
| Sockets provided      | 2 X 15A SINGLE PHASE + 2 X 32A 3-PHASE SOCKETS BOTH WITH RCBO PROTECTION |
| Dry weight            | 320KG                                                                    |
| Noise level (7m)      | 72-76dB                                                                  |
| Engine type           | Twin cylinder Air Cooled Petrol                                          |
| Engine model          | Honda GX690 X 2                                                          |
| Starting system       | Electric / Key Start                                                     |
| Displacement          | 1376CC                                                                   |
| Fuel economy          | 9.8 L/h @ 50% LOAD                                                       |
| Fuel tank             | 50L                                                                      |
| Dimensions            | 1105mm(43.5in) (L) x 632mm(24.8in) (W) x 1206mm(40.3in)                  |