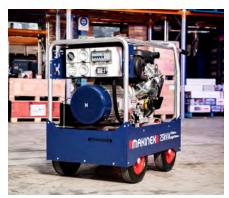

# **Power Generator 32 kVA**

## World's smallest 32kVA 415V Dual Phase Generator

One-Third Size of Dual Phase Outlets Tow-Behinds

15% More Power

Experience the World's Smallest 32kVA Powerhouse. This compact marvel redefines generator capabilities, delivering a remarkable 32kVA of 415V single/three-phase power. A mere fraction of the size and weight of comparable towable and SKID generators, it eliminates the need for tow-behind setups. Driven by an advanced radial flux alternator, it excels in high-frequency and inductive load capabilities. With a 50L fuel tank, enjoy seamless all-day operation. RCD and RCBO protection ensure safety for both equipment and users. Transport with ease as Its compact design ensures effortless storage.

#### **Features:**

1. Electric/Key Start

2. 2x 15A Single Phase sockets 3. 1x 32 A Three phase socket 4. 50L Fuel Tank

5. Easy Manoeuvrability