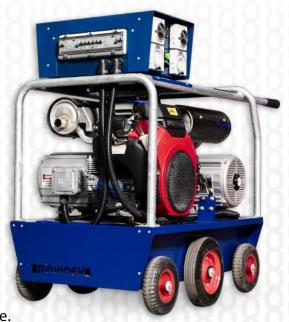

# **Power Generator 32 kVA**

## World's smallest 32kVA 415/240V Dual Phase Generator

One-Third Size of Dual Phase Outlets Tow-Behinds

15% More Power

Experience the World's Smallest 32kVA Powerhouse. This compact marvel redefines generator capabilities, delivering a remarkable 32kVA of 415/240V three/single phase power. A mere fraction of the size and weight of comparable towable and SKID generators, it eliminates the need for tow-behind setups. Driven by an advanced radial flux alternator, it excels in high-frequency and inductive load capabilities. With a 50L fuel tank, enjoy seamless all-day operation. RCD and RCBO protection ensure safety for both equipment and users. Transport with ease as Its compact design ensures effortless storage.

| VOLTAGE               | 415V THREE PHASE; 240V SINGLE PHASE                                                                |
|-----------------------|----------------------------------------------------------------------------------------------------|
| Frequency             | 50HZ                                                                                               |
| Max output            | 32kVA/25.6kW(maxcumulativepoweracrossprovidedsockets)                                              |
| Rated power factor    | 0.8                                                                                                |
| Max Amps single phase | 15A @ 240V 1⊖                                                                                      |
| Max Amps three phase  | 32A @ 415V 30                                                                                      |
| Sockets provided      | 2 X 15A 1-phase sockets (max 3.6kW per socket) + 2 X 32A 3-phase sockets (max 23kW) RCBO protected |
| Dry weight            | 320kg                                                                                              |
| Noise level (7m)      | 72-76dB                                                                                            |
| Engine type           | Twin cylinder Air Cooled Petrol                                                                    |
| Engine model          | Honda GX690 X 2                                                                                    |
| Starting system       | Electric / Key Start                                                                               |
| Displacement          | 1376cc                                                                                             |
| Fuel economy          | 9.8 L/h @ 50% Load                                                                                 |
| Fuel tank             | 50L                                                                                                |
| Dimensions            | 1105mm(43.5in) (L) x 632mm(24.8in) (W) x 1206mm(40.3in)                                            |
|                       |                                                                                                    |

#### **Features:**

2. 2x 15A Single Phase sockets 3. 2x 32 A Three phase socket

4. 50L Fuel Tank

5. Easy Manoeuvrability