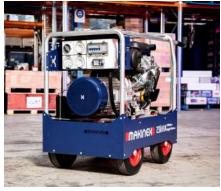

# **Power Generator 32 kVA**

## World's smallest 32kVA 415/240V Dual Phase Generator

One-Third Size of Dual Phase Outlets Tow-Behinds

15% More Power

Experience the World's Smallest 32kVA Powerhouse. This compact marvel redefines generator capabilities, delivering a remarkable 32kVA of 415/240V three/single phase power. A mere fraction of the size and weight of comparable towable and SKID generators, it eliminates the need for tow-behind setups. Driven by an advanced radial flux alternator, it excels in high-frequency and inductive load capabilities. With a 50L fuel tank, enjoy seamless all-day operation. RCD and RCBO protection ensure safety for both equipment and users. Transport with ease as Its compact design ensures effortless storage.

#### **Features:**

2. 2x 15A Single Phase sockets 3. 2x 32 A Three phase socket

4. 50L Fuel Tank

5. Easy Manoeuvrability