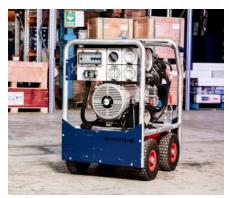

# **Power Generator 32 kVA**

## World's smallest 32kVA 415/240V Dual Phase Generator

One-Third Size of Dual Phase Outlets Tow-Behinds

15% More Power

Experience the World's Smallest 32kVA Powerhouse. This compact marvel redefines generator capabilities, delivering a remarkable 32kVA of 415/240V three/single phase power. A mere fraction of the size and weight of comparable towable and SKID generators, it eliminates the need for tow-behind setups. Driven by an advanced radial flux alternator, it excels in high-frequency and inductive load capabilities. With a 50L fuel tank, enjoy seamless all-day operation. RCD and RCBO protection ensure safety for both equipment and users. Transport with ease as Its compact design ensures effortless storage.

| VOLTAGE               | 415V THREE PHASE; 240V SINGLE PHASE                                                                |
|-----------------------|----------------------------------------------------------------------------------------------------|
| Frequency             | 50HZ                                                                                               |
| Max output            | 32kVA/25.6kW(maxcumulativepoweracrossprovidedsockets)                                              |
| Rated power factor    | 0.8                                                                                                |
| Max Amps single phase | 15A @ 240V 1⊖                                                                                      |
| Max Amps three phase  | 32A @ 415V 30                                                                                      |
| Sockets provided      | 2 X 15A 1-phase sockets (max 3.6kW per socket) + 2 X 32A 3-phase sockets (max 23kW) RCBO protected |
| Dry weight            | 320kg                                                                                              |
| Noise level (7m)      | 72-76dB                                                                                            |
| Engine type           | Twin cylinder Air Cooled Petrol                                                                    |
| Engine model          | Honda GX690 X 2                                                                                    |
| Starting system       | Electric / Key Start                                                                               |
| Displacement          | 1376cc                                                                                             |
| Fuel economy          | 9.8 L/h @ 50% Load                                                                                 |
| Fuel tank             | 50L                                                                                                |
| Dimensions            | 1105mm(43.5in) (L) x 632mm(24.8in) (W) x 1206mm(40.3in)                                            |
|                       |                                                                                                    |

#### **Features:**

2. 2x 15A Single Phase sockets 3. 2x 32 A Three phase socket

4. 50L Fuel Tank

5. Easy Manoeuvrability