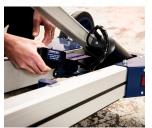

# The Ultimate Materials Handling Lift & Load Solution

Battery Powered with up to 50 Lifts per cycle

Reduces Back Injuries and Operator Fatigue

Raise your lifting game. With a solo 140kg lift capacity, it's your partner in workshops, warehouses, and beyond. Battery-powered for up to 50 cycles per charge, it eliminates fatigue and risky two-person lifts. Goodbye costly forklifts and licenses. Foldable and portable, it's your go-anywhere lifting solution. Charge up, lift more, and transform how you work safely.

#### **SPECIFICATIONS:**

| Machine Weight                           | Total 40kg handle end – 15kg wheel end – 25kg |
|------------------------------------------|-----------------------------------------------|
| Weight of Hook attachment only           | 1.6kg                                         |
| Weight of Fork attachment only           | 12kg                                          |
| Maximum Lift Capacity                    | Up to 140kg                                   |
| Lift Range / Height (of Hook attachment) | 0.3m up to 1.9m                               |
| Lift Range / Height (of Fork attachment) | Ground level up to 1.55m                      |
| Elevated dimensions                      | L:2000mm x W:740mm x H:1930mm                 |
| Folded dimensions                        | L:2000mm x W:740mm x HH265mm                  |
| Linear Actuator Power                    | 12V DC, 25 amp                                |
| Lift Cycles per charge                   | Approx. 50 lift cycles                        |