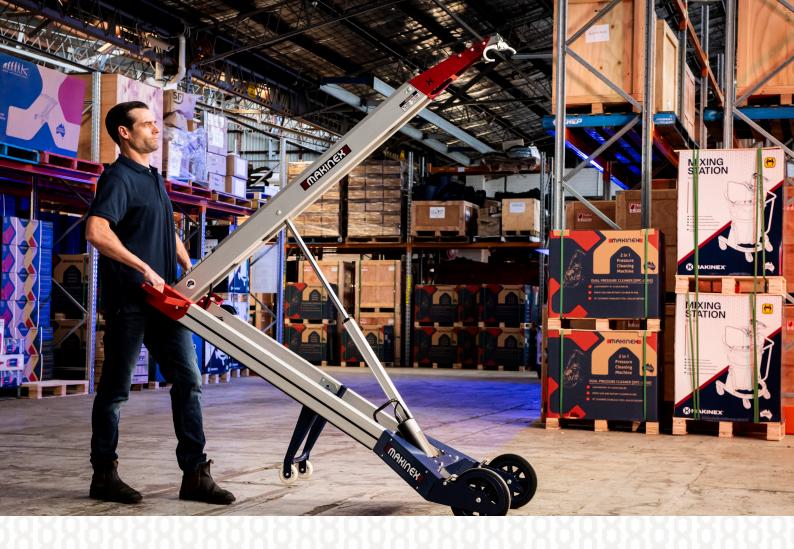

# The Ultimate Materials Handling Lift & Load Solution

Battery Powered with up to 50 Lifts per cycle

Reduces Back Injuries and Operator Fatigue

Raise your lifting game. With a solo 140kg lift capacity, it's your partner in workshops, warehouses, and beyond. Battery-powered for up to 50 cycles per charge, it eliminates fatigue and risky two-person lifts. Goodbye costly forklifts and licenses. Foldable and portable, it's your go-anywhere lifting solution. Charge up, lift more, and transform how you work safely.

#### **SPECIFICATIONS:**

| Machine Weight                           | Total 40kg handle end – 15kg wheel end – 25kg |
|------------------------------------------|-----------------------------------------------|
| Weight of Hook attachment only           | 1.6kg                                         |
| Weight of Fork attachment only           | 12kg                                          |
| Maximum Lift Capacity                    | Up to 140kg                                   |
| Lift Range / Height (of Hook attachment) | 0.3m up to 1.9m                               |
| Lift Range / Height (of Fork attachment) | Ground level up to 1.55m                      |
| Elevated dimensions                      | L:2000mm x W:740mm x H:1930mm                 |
| Folded dimensions                        | L:2000mm x W:740mm x HH265mm                  |
| Linear Actuator Power                    | 12V DC, 25 amp                                |
| Lift Cycles per charge                   | Approx. 50 lift cycles                        |

### **Powered Hand Truck Features:**

2. Solo Lift to 140KG

3. Hand Brake and Button Start

4. Auto Closing Hook

5. Switch Operated Height Adjustment