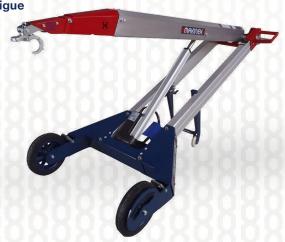

# The Ultimate Materials Handling Lift & Load Solution

Battery Powered with up to 50 Lifts per cycle

Reduces Back Injuries and Operator Fatigue

Raise your lifting game. With a solo 140kg lift capacity, it's your partner in workshops, warehouses, and beyond. Battery-powered for up to 50 cycles per charge, it eliminates fatigue and risky two-person lifts. Goodbye costly forklifts and licenses. Foldable and portable, it's your go-anywhere lifting solution. Charge up, lift more, and transform how you work safely.

#### **SPECIFICATIONS:**

| Machine Weight                           | Total 40kg handle end – 15kg wheel end – 25kg |
|------------------------------------------|-----------------------------------------------|
| Weight of Hook attachment only           | 1.6kg                                         |
| Weight of Fork attachment only           | 12kg                                          |
| Maximum Lift Capacity                    | Up to 140kg                                   |
| Lift Range / Height (of Hook attachment) | 0.3m up to 1.9m                               |
| Lift Range / Height (of Fork attachment) | Ground level up to 1.55m                      |
| Elevated dimensions                      | L:2000mm x W:740mm x H:1930mm                 |
| Folded dimensions                        | L:2000mm x W:740mm x HH265mm                  |
| Linear Actuator Power                    | 12V DC, 25 amp                                |
| Lift Cycles per charge                   | Approx. 50 lift cycles                        |