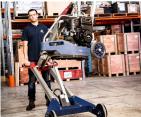

# The Ultimate Materials Handling Lift & Load Solution

Battery Powered with up to 50 Lifts per cycle

Reduces Back Injuries and Operator Fatigue

Raise your lifting game. With a solo 140kg lift capacity, it's your partner in workshops, warehouses, and beyond. Battery-powered for up to 50 cycles per charge, it eliminates fatigue and risky two-person lifts. Goodbye costly forklifts and licenses. Foldable and portable, it's your go-anywhere lifting solution. Charge up, lift more, and transform how you work safely.

#### **Ideal For:**

**Factories and Depots** 

Distribution Companies