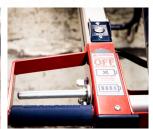

### **Powered Hand Truck Features:**

2. Solo Lift to 140KG

3. Hand Brake and Button Start

4. Auto Closing Hook

5. Switch Operated Height Adjustment