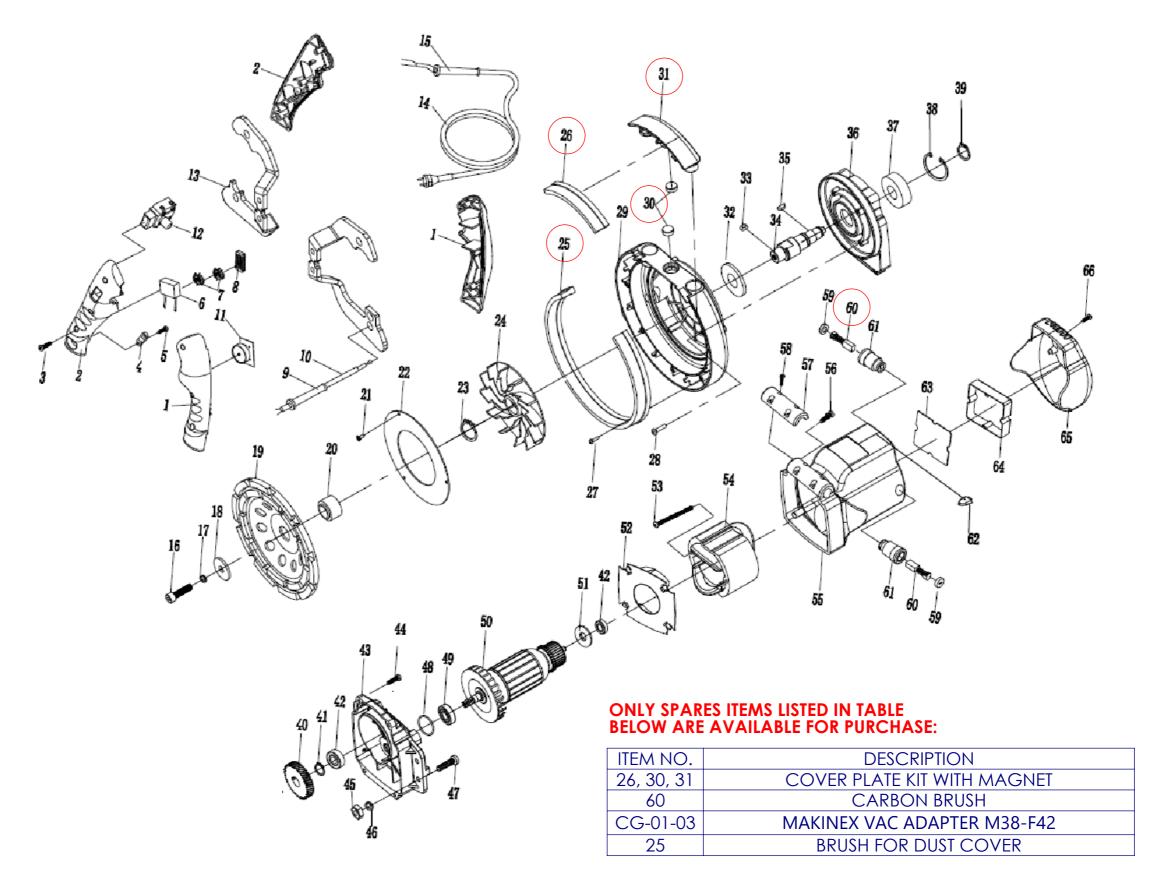

Remove Burrs & Swarf

25.00

PART NO.: CG-01

THICKNESS:

**DESCRIPTION:** 

GRINDER SERVICE EXPLODED BOM

DRAWN BY: AL

**REV**: