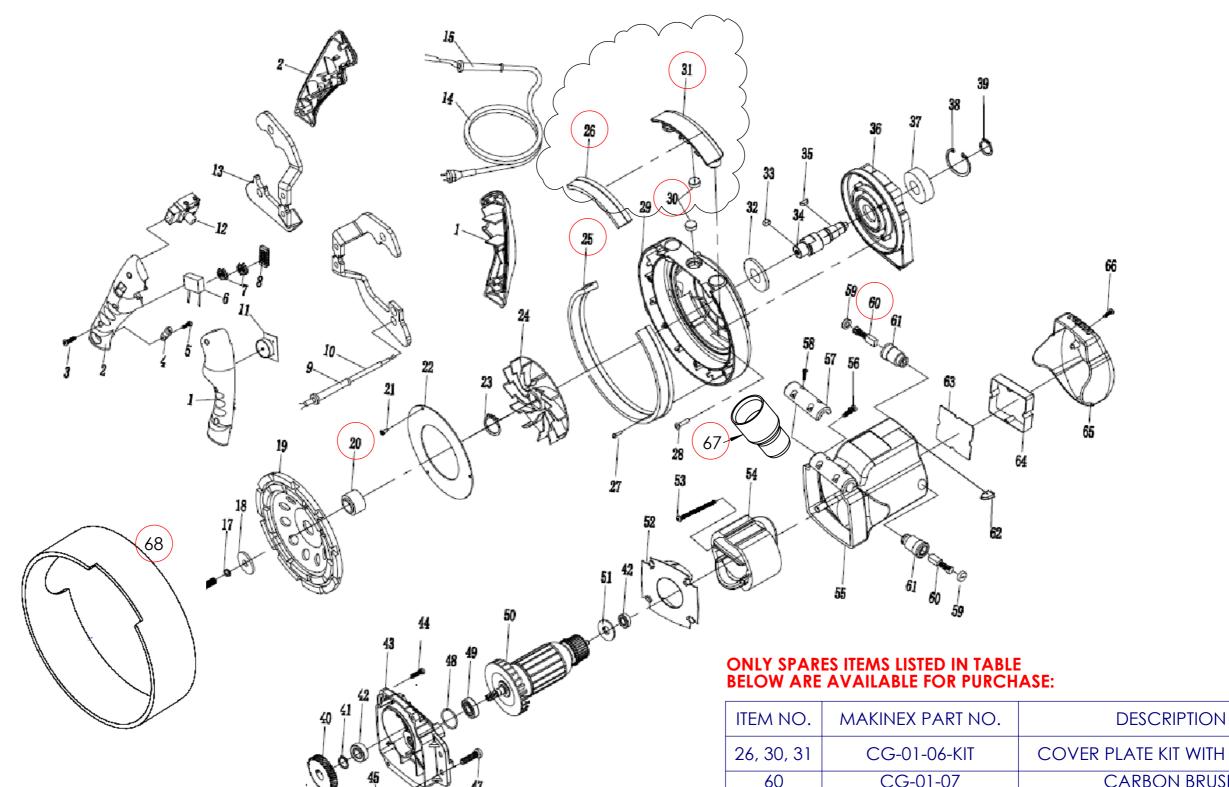

**COVER PLATE KIT WITH MAGNET** 60 CG-01-07 **CARBON BRUSH** MAKINEX VAC ADAPTER M38-F42 CG-01-03 67 CG-01-08 25 **BRUSH FOR DUST COVER** CG-03-01-04 68 **DUST GUARD** CG-01-09 **KEYWAY BLOCK SET** 20

GRINDER SERVICE EXPLODED BOM

APPROVED BY:

PRINT MAY BE REDUCED - DO NOT SCALE.

Sydney (Head Office) 15 Waltham St Artarmon, 2064 NSW, Australia

Ph: 1300 795 953 Fax: (02) 9439 9815 www.makinex.com.au sales@makinex.com.au COPYRIGHT 2019 MAKINEX.