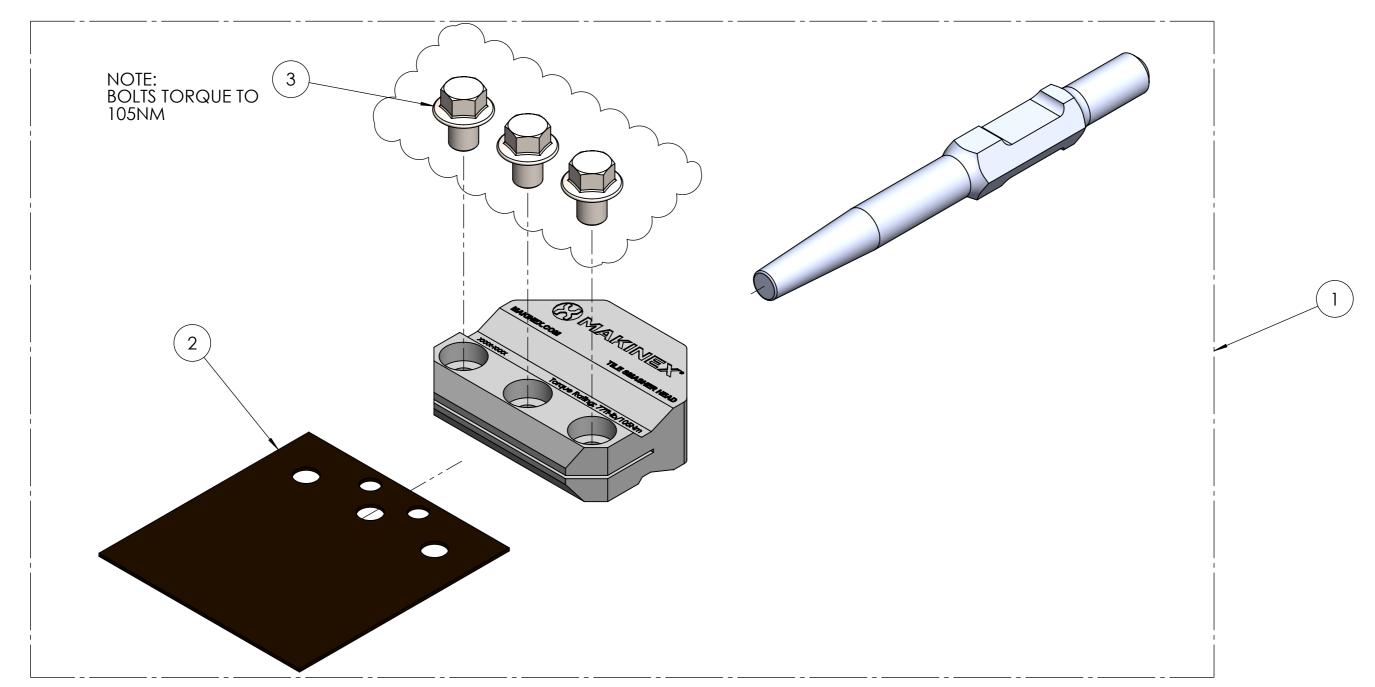

| ITEM NO. | PART NUMBER   | DESCRIPTION                                    | QTY. |
|----------|---------------|------------------------------------------------|------|
| 1        | TSHC-SS-AU-V2 | TILE SMASHER HEAD COMBO<br>WITH 30mm HEX SHANK | 1    |
| 2        | TSH-B         | TSH BLADE                                      | 1    |
| 3        | TSH-BS-V2-KIT | TSH BOLTS V2 3PC KIT                           | 1    |