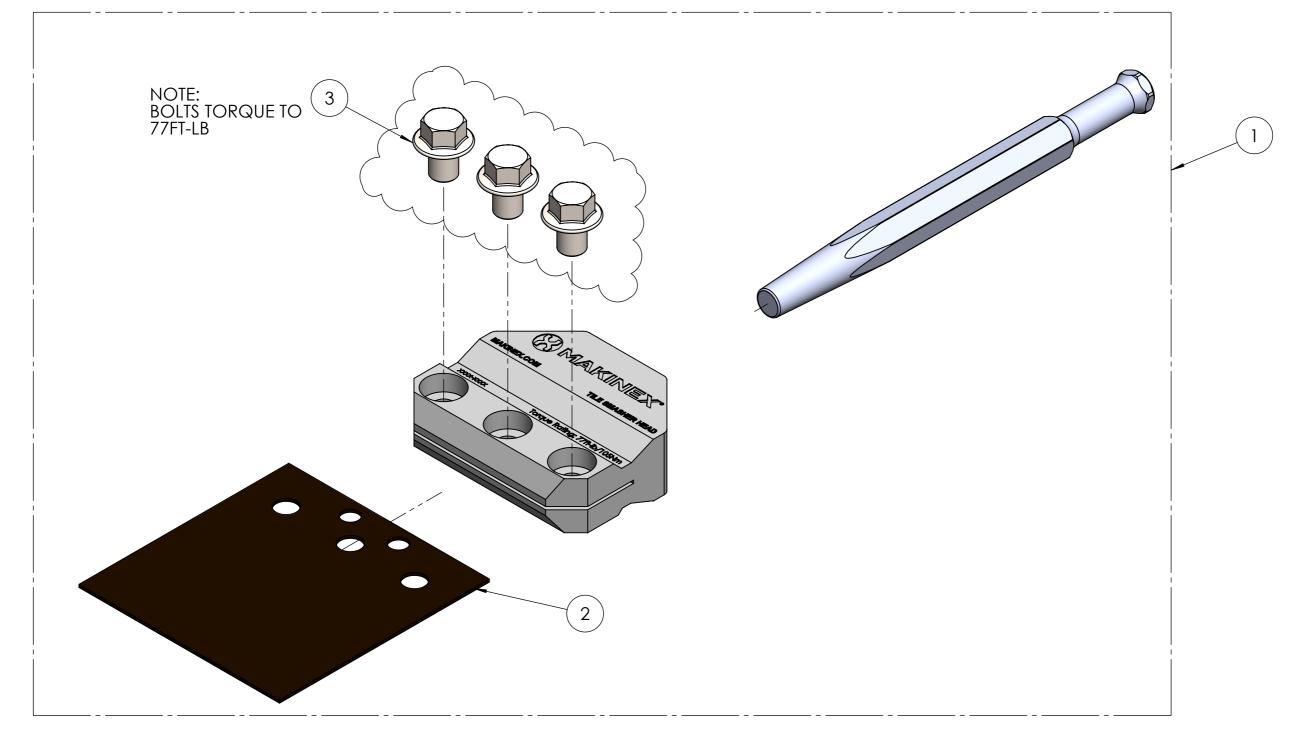

| ITEM NO. | PART NUMBER   | DESCRIPTION                                     | QTY. |
|----------|---------------|-------------------------------------------------|------|
| 1        | TSHC-HS-US-V2 | TILE SMASHER HEAD COMBO<br>WITH HILTI HEX SHANK | 1    |
| 2        | TSH-B         | TSH BLADE                                       | 1    |
| 3        | TSH-BS-V2-KIT | TSH BOLTS V2 3PC KIT                            | 1    |