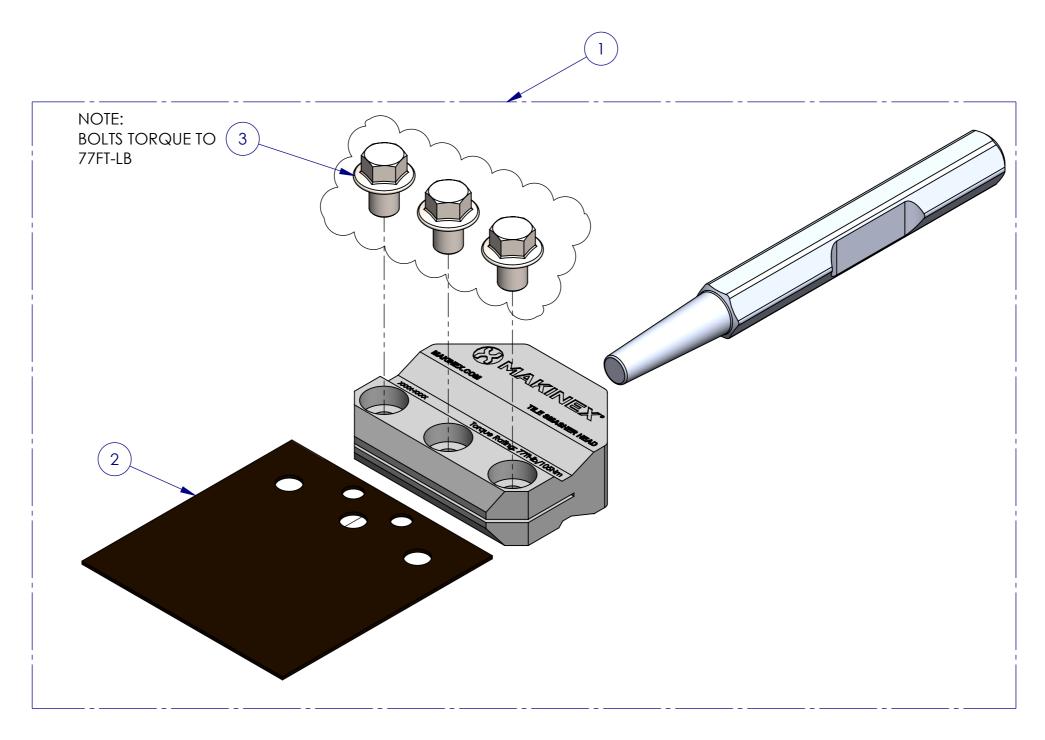

| ITEM NO. | PART NO.      | PART NAME                                              | QTY |
|----------|---------------|--------------------------------------------------------|-----|
| 1        | TSHC-SS-US-V2 | TILE SMASHER<br>HEAD<br>COMBO WITH 1 1/8" HEX SHANK V2 | 1   |
| 2        | TSH-B         | TSH BLADE                                              | 1   |
| 3        | TSH-BS-V2-KIT | TSH BOLTS V2 3PC KIT                                   | 1   |