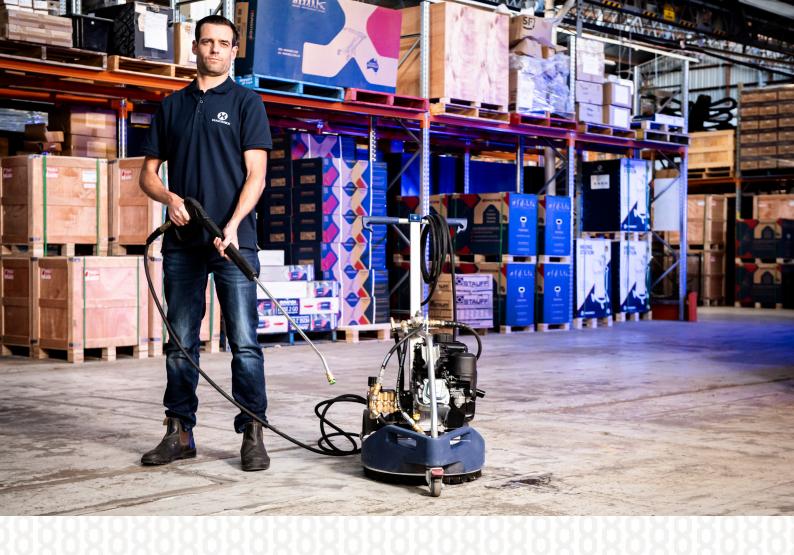

## 2 in 1 Pressure Cleaner - Cleans 3x Faster

Pressure Wand and Rotary Surface Cleaner

2200 PSI

Cleans 3x Faster

Redefining cleaning power. Combining a pressure wand and rotary surface cleaner, the DPC delivers 2200 psi control all in one machine. It blitzes through dirt and grime at 3x the speed, outshining its rivals. With a mere 40kg /88lbs weight, it's compact, lightweight, and versatile — a dynamic companion for driveways, walls, and roofs. This 2in1 marvel seamlessly toggles between rotor and wand through a single handle turn. Whirl a way, pump, and engine merge into a compact powerhouse. Conquer tough spots with the telescopic adjustable handle.

#### **Ideal For:**

Vertical and Horizontal Cleaning

Cleaning outdoor areas including tennis courts

Cleaning driveways, paths

Cleaning outdoor furniture

Cleaning vehicles, motorbikes and trailers