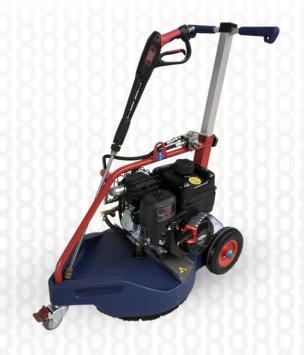

## 2 in 1 Pressure Cleaner - Cleans 3x Faster

Pressure Wand and Rotary Surface Cleaner

2200 PSI

Cleans 3x Faster

Redefining cleaning power. Combining a pressure wand and rotary surface cleaner, the DPC delivers 2200 psi control all in one machine. It blitzes through dirt and grime at 3x the speed, outshining its rivals. With a mere 40kg /88lbs weight, it's compact, lightweight, and versatile — a dynamic companion for driveways, walls, and roofs. This 2in1 marvel seamlessly toggles between rotor and wand through a single handle turn. Whirl a way, pump, and engine merge into a compact powerhouse. Conquer tough spots with the telescopic adjustable handle.

#### **Features:**

1. Spray Gun and Wand 2. Rotary Cleaner

3. Telescopic Handle

4. Lightweight

5. Briggs & Stratton petrol engine