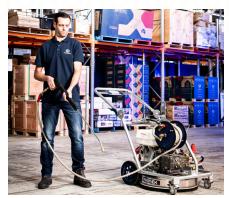

## 2 in 1 Pressure Cleaner - Cleans 3x Faster

Pressure Wand and Rotary Surface Cleaner

2200 PSI

Cleans 3x Faster

Redefining cleaning power. Combining a pressure wand and rotary surface cleaner, the DPC delivers 2200 psi control all in one machine. It blitzes through dirt and grime at 3x the speed, outshining its rivals. With a mere 40kg /88lbs weight, it's compact, lightweight, and versatile — a dynamic companion for driveways, walls, and roofs. This 2in1 marvel seamlessly toggles between rotor and wand through a single handle turn. Whirl a way, pump, and engine merge into a compact powerhouse. Conquer tough spots with the telescopic adjustable handle.

#### SPECIFICATIONS:

| Dimensions (Handle Folded) | L 2ft 8in/835mm X W 1ft 6in/480mm X H 3ft 4in/1030mm |
|----------------------------|------------------------------------------------------|
| Weight                     | 88lbs/40kg                                           |
| Hose length                | 32ft 9in/10m                                         |
| Sound level at handle      | 80 dBA full load @3,600 rpm                          |
| Petrol engine              | Briggs & Stratton                                    |
| Fuel tank capacity         | 8.8G/3.1L                                            |
| Fuel                       | Unleaded 86 octane or higher                         |
| Pump                       | AR Triplex pump                                      |
| Pressure range             | 2200psi (fixed)                                      |
| Rotary size                | 18in/450mm                                           |

#### **Features:**

1. Spray Gun and Wand 2. Rotary Cleaner

3. Telescopic Handle

4. Lightweight

5. Briggs & Stratton petrol engine