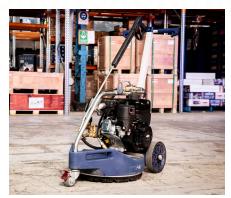

## 2 in 1 Pressure Cleaner - Cleans 3x Faster

Pressure Wand and Rotary Surface Cleaner

2200 PSI

Cleans 3x Faster

Redefining cleaning power. Combining a pressure wand and rotary surface cleaner, the DPC delivers 2200 psi control all in one machine. It blitzes through dirt and grime at 3x the speed, outshining its rivals. With a mere 40kg /88lbs weight, it's compact, lightweight, and versatile — a dynamic companion for driveways, walls, and roofs. This 2in1 marvel seamlessly toggles between rotor and wand through a single handle turn. Whirl a way, pump, and engine merge into a compact powerhouse. Conquer tough spots with the telescopic adjustable handle.

#### **Features:**

1. Spray Gun and Wand 2. Rotary Cleaner

3. Telescopic Handle

4. Lightweight

5. Briggs & Stratton petrol engine