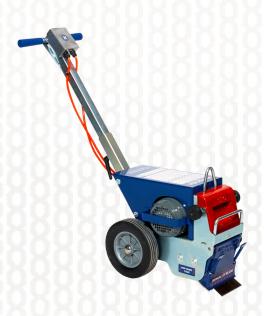

# Surface Preparation Vinyl Stripper

Heavy Duty Industrial Vinyl Stripper for removal of Vinyl, Carpet and Cork.

**Built to Last** 

Easy to Use

Unleash efficiency in floor removal. Designed for commercial might, this machine tackles vinyl, glued carpet, cork, and more. It's a workhorse built tough, resilient, and transport-ready with a removable blade weight. Embrace the quiet power of low noise operations, complemented by an ergonomic telescopic handle. Say goodbye to manual tools – this stripper reduces fatigue and injury risk.

### **Features:**

2. Flippable blade

3. 335lbs/16kg removable weight

4. Large Rear Wheels

5. Quite Operation