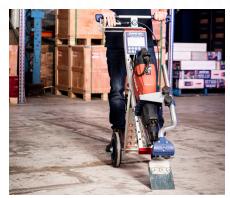

# Surface Preparation Vinyl Stripper

Heavy Duty Industrial Vinyl Stripper for removal of Vinyl, Carpet and Cork.

**Built to Last** 

Easy to Use

Unleash efficiency in floor removal. Designed for commercial might, this machine tackles vinyl, glued carpet, cork, and more. It's a workhorse built tough, resilient, and transport-ready with a removable blade weight. Embrace the quiet power of low noise operations, complemented by an ergonomic telescopic handle. Say goodbye to manual tools – this stripper reduces fatigue and injury risk.

### **Features:**

2. Flippable blade

3. 335lbs/16kg removable weight

4. Large Rear Wheels

5. Quite Operation