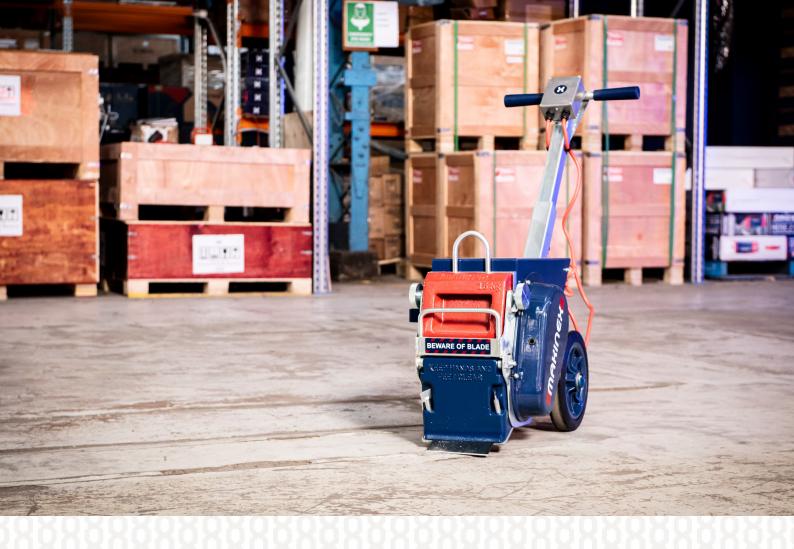

# Surface Preparation Vinyl Stripper

Heavy Duty Industrial Vinyl Stripper for removal of Vinyl, Carpet and Cork.

**Built to Last** 

Easy to Use

Unleash efficiency in floor removal. Designed for commercial might, this machine tackles vinyl, glued carpet, cork, and more. It's a workhorse built tough, resilient, and transport-ready with a removable blade weight. Embrace the quiet power of low noise operations, complemented by an ergonomic telescopic handle. Say goodbye to manual tools – this stripper reduces fatigue and injury risk.

### **Features:**

2. Flippable blade

3. 335lbs/16kg removable weight

4. Large Rear Wheels

5. Quite Operation