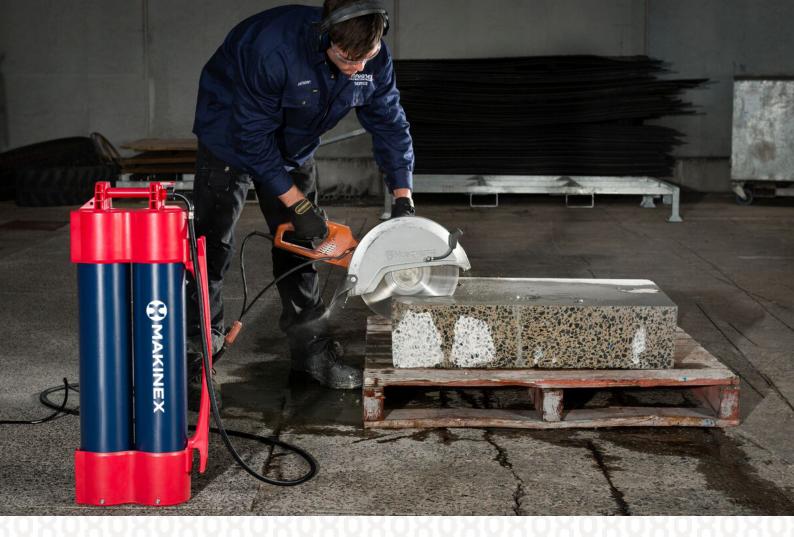

**Constant Pressure Water Supply Unit Without a Battery or Pump** 

The ultimate portable pressurized water solution. Forget manual pumping and complicated electrics. This pumpless system delivers 13.8L/3.6G of portable pressurized water (7-10psi) for dust suppression, blade cooling, and more, for up to 30 minutes. No batteries, no electrics, no worries. Lightweight and ergonomic, offering two carry positions. It's not just a tool – it's a versatile solution for multiple convenience and compliance.

## **Ideal For:**

Concrete Coring

Concrete Cutting

Dust Suppression

Portable Pressurized Water Supply

**Constant Water Flow** 

Blade Cooling

## Makinex Hose2Go Features:

1. Portable and Easy to Carry

2. Constant Water Flow

3. Connects with Coring and Cutting Tools