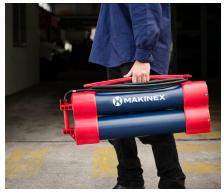

**Constant Pressure Water Supply Unit Without a Battery or Pump** 

The ultimate portable pressurized water solution. Forget manual pumping and complicated electrics. This pumpless system delivers 13.8L/3.6G of portable pressurized water (7-10psi) for dust suppression, blade cooling, and more, for up to 30 minutes. No batteries, no electrics, no worries. Lightweight and ergonomic, offering two carry positions. It's not just a tool – it's a versatile solution for multiple convenience and compliance.

## Makinex Hose2Go Features:

1. Portable and Easy to Carry

2. Constant Water Flow

3. Connects with Coring and Cutting Tools