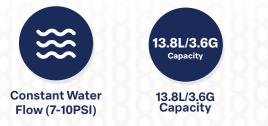

**Constant Pressure Water Supply Unit Without a Battery or Pump** 

The ultimate portable pressurized water solution. Forget manual pumping and complicated electrics. This pumpless system delivers 13.8L/3.6G of portable pressurized water (7-10psi) for dust suppression, blade cooling, and more, for up to 30 minutes. No batteries, no electrics, no worries. Lightweight and ergonomic, offering two carry positions. It's not just a tool – it's a versatile solution for multiple convenience and compliance.

## **SPECIFICATIONS:**

| Upright Length                       | 12.8in/325mm  |
|--------------------------------------|---------------|
| Width                                | 5.7in/144mm   |
| Upright height (placed horizontally) | 31.5in/800mm  |
| Horizontal length                    | 31.5in/800mm  |
| Horizontal Height                    | 12.8in/325mm  |
| Weight (dry)                         | 12.6lb/5.7kg  |
| Weight (full)                        | 43lb/19.5kg   |
| Full tank capacity                   | 3.65gal/13.8L |
| Continuous output pressure           | 7-10psi       |
|                                      |               |