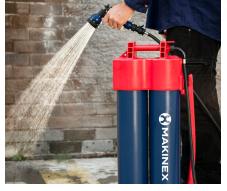

**Constant Pressure Water Supply Unit Without a Battery or Pump** 

The ultimate portable pressurized water solution. Forget manual pumping and complicated electrics. This pumpless system delivers 13.8L/3.6G of portable pressurized water (7-10psi) for dust suppression, blade cooling, and more, for up to 30 minutes. No batteries, no electrics, no worries. Lightweight and ergonomic, offering two carry positions. It's not just a tool – it's a versatile solution for multiple convenience and compliance.

## **Ideal For:**

Concrete Coring

Concrete Cutting

Dust Suppression

Portable Pressurized Water Supply

**Constant Water Flow** 

Blade Cooling

## Makinex Hose2Go Features:

1. Portable and Easy to Carry

2. Constant Water Flow

3. Connects with Coring and Cutting Tools