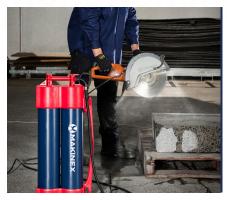

## **Ideal For:**

Concrete Coring

Concrete Cutting

Dust Suppression

Portable Pressurized Water Supply

**Constant Water Flow** 

Blade Cooling

## Makinex Hose2Go Features:

1. Portable and Easy to Carry

2. Constant Water Flow

3. Connects with Coring and Cutting Tools