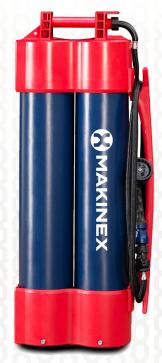

**Constant Pressure Water Supply Unit Without a Battery or Pump** 

The ultimate portable pressurized water solution. Forget manual pumping and complicated electrics. This pumpless system delivers 13.8L/3.6G of portable pressurized water (7-10psi) for dust suppression, blade cooling, and more, for up to 30 minutes. No batteries, no electrics, no worries. Lightweight and ergonomic, offering two carry positions. It's not just a tool – it's a versatile solution for multiple convenience and compliance.

## **Ideal For:**

Concrete Coring

Concrete Cutting

Dust Suppression

Portable Pressurized Water Supply

**Constant Water Flow** 

Blade Cooling