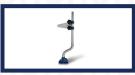

#### Vacuum Attachment sold separately

| Weight (trolley without jackhammer)         | 60.6lbs/27.5kg                                                                        |
|---------------------------------------------|---------------------------------------------------------------------------------------|
| Dimensions (trolley without jackhammer)     | L 43.7in/1110mm x H 21.3in/540mm x W 22.4in/570mm                                     |
| Suitable for 16kg (35lbs) jackhammer models | Bosch GSH16, Dewalt D25901K-XE, Hilti 1000 & 1500, Hitachi H65,<br>Makita 1307 & 1317 |