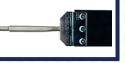

#### Vacuum Attachment sold separately

| Weight (trolley without jackhammer)         | 60.6lbs/27.5kg                                                                        |
|---------------------------------------------|---------------------------------------------------------------------------------------|
| Dimensions (trolley without jackhammer)     | L 43.7in/1110mm x H 21.3in/540mm x W 22.4in/570mm                                     |
| Suitable for 16kg (35lbs) jackhammer models | Bosch GSH16, Dewalt D25901K-XE, Hilti 1000 & 1500, Hitachi H65,<br>Makita 1307 & 1317 |