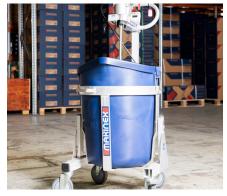

# Surface Preparation Jackhammer Trolley

A Versatile Demolition Tool That Removes Floor Tiles, Hardwood, and Mortar Beds.

| 6x<br>Faster                |                                                                  |                                                   |  |
|-----------------------------|------------------------------------------------------------------|---------------------------------------------------|--|
| Demolish up to 6x<br>Faster | Significantly<br>Reduces Operator<br>Fatigue and Injury          | Suit most 35lbs/16kg to<br>42lbs/19kg Jackhammers |  |
| ceramic tiles, thir         | imatched speed. Rip<br>nset, and more up to                      | o 6 times                                         |  |
| and fatigue, with           | ative design reduce<br>n 80-degree angles<br>ined and robust, th | across 5                                          |  |

#### Vacuum Attachment sold separately

| Weight (trolley without jackhammer)         | 60.6lbs/27.5kg                                                                        |
|---------------------------------------------|---------------------------------------------------------------------------------------|
| Dimensions (trolley without jackhammer)     | L 43.7in/1110mm x H 21.3in/540mm x W 22.4in/570mm                                     |
| Suitable for 16kg (35lbs) jackhammer models | Bosch GSH16, Dewalt D25901K-XE, Hilti 1000 & 1500, Hitachi H65,<br>Makita 1307 & 1317 |