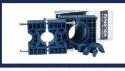

# Surface Preparation Jackhammer Trolley

A Versatile Demolition Tool That Removes Floor Tiles, Hardwood, and Mortar Beds.

| 6x<br>Faster                |                                                                  |                                                   |  |
|-----------------------------|------------------------------------------------------------------|---------------------------------------------------|--|
| Demolish up to 6x<br>Faster | Significantly<br>Reduces Operator<br>Fatigue and Injury          | Suit most 35lbs/16kg to<br>42lbs/19kg Jackhammers |  |
| ceramic tiles, thir         | imatched speed. Rip<br>nset, and more up to                      | o 6 times                                         |  |
| and fatigue, with           | ative design reduce<br>n 80-degree angles<br>ined and robust, th | across 5                                          |  |