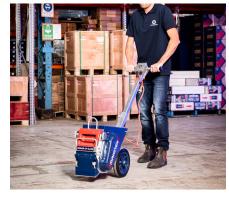

# Surface Preparation Jackhammer Trolley

A Versatile Demolition Tool That Removes Floor Tiles, Hardwood, and Mortar Beds.

| 6x<br>Faster                |                                                                  |                                                   |  |
|-----------------------------|------------------------------------------------------------------|---------------------------------------------------|--|
| Demolish up to 6x<br>Faster | Significantly<br>Reduces Operator<br>Fatigue and Injury          | Suit most 35lbs/16kg to<br>42lbs/19kg Jackhammers |  |
| ceramic tiles, thir         | imatched speed. Rip<br>nset, and more up to                      | o 6 times                                         |  |
| and fatigue, with           | ative design reduce<br>n 80-degree angles<br>ined and robust, th | across 5                                          |  |

**SPECIFICATIONS:** 

boasts an easy-to-use spring and brake lever for angle adjustments and an inbuilt dampening system that minimizes impact, vibration, injury risk, and muscle fatigue.