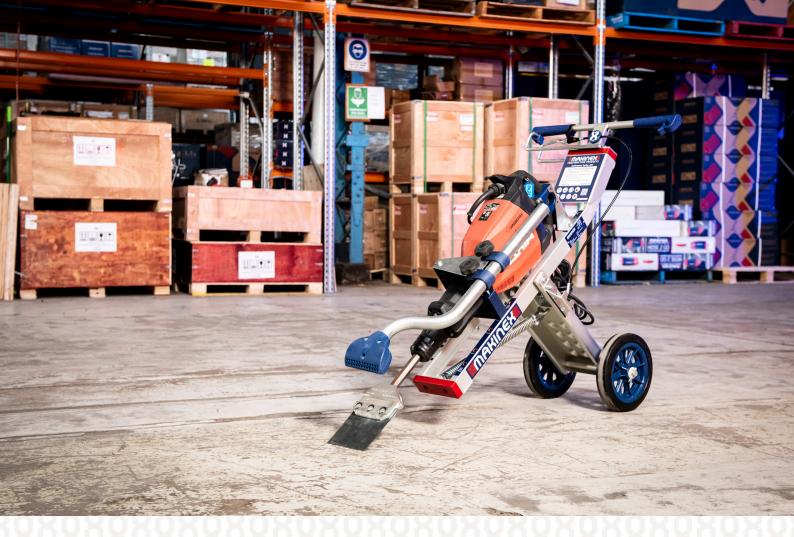

# Surface Preparation Jackhammer Trolley

A Versatile Demolition Tool That Removes Floor Tiles, Hardwood, and Mortar Beds.

| 6x<br>Faster                |                                                                  |                                                   |  |
|-----------------------------|------------------------------------------------------------------|---------------------------------------------------|--|
| Demolish up to 6x<br>Faster | Significantly<br>Reduces Operator<br>Fatigue and Injury          | Suit most 35lbs/16kg to<br>42lbs/19kg Jackhammers |  |
| ceramic tiles, thir         | imatched speed. Rip<br>nset, and more up to                      | o 6 times                                         |  |
| and fatigue, with           | ative design reduce<br>n 80-degree angles<br>ined and robust, th | across 5                                          |  |

**SPECIFICATIONS:** 

boasts an easy-to-use spring and brake lever for angle adjustments and an inbuilt dampening system that minimizes impact, vibration, injury risk, and muscle fatigue.

#### Vacuum Attachment sold separately

| Weight (trolley without jackhammer)         | 60.6lbs/27.5kg                                                                        |
|---------------------------------------------|---------------------------------------------------------------------------------------|
| Dimensions (trolley without jackhammer)     | L 43.7in/1110mm x H 21.3in/540mm x W 22.4in/570mm                                     |
| Suitable for 16kg (35lbs) jackhammer models | Bosch GSH16, Dewalt D25901K-XE, Hilti 1000 & 1500, Hitachi H65,<br>Makita 1307 & 1317 |