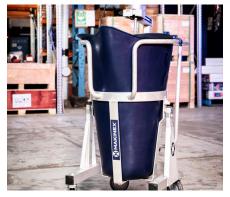

#### Vacuum Attachment sold separately

| Weight (trolley without jackhammer)         | 60.6lbs/27.5kg                                                                        |
|---------------------------------------------|---------------------------------------------------------------------------------------|
| Dimensions (trolley without jackhammer)     | L 43.7in/1110mm x H 21.3in/540mm x W 22.4in/570mm                                     |
| Suitable for 16kg (35lbs) jackhammer models | Bosch GSH16, Dewalt D25901K-XE, Hilti 1000 & 1500, Hitachi H65,<br>Makita 1307 & 1317 |