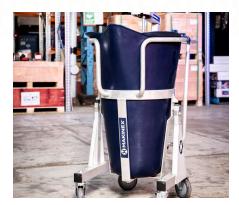

# Surface Preparation Mixing Station MS100

## Portable, Fast and Easy Flooring Materials Mixing Station

Perfect Mix and Pouring Every time

Mix 4 Bags in 3 Minutes

Save Time and Money

Elevate your flooring process with the Makinex Mixing Station MS100. Mix up to 4 bags in 3 minutes for precise pouring and less waste. Save time, labor, and costs while ensuring an ergonomic and lightweight experience. Say goodbye to spills with the removable lid and enjoy easy clean-up.

#### **Features:**

1. Removable dust splash and 2. Universal Vacuum Port bucket

3. Lightweight

4. Ergonomic

5. Easy tilt operation for precision pouring