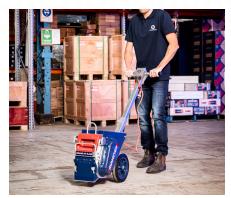

### **Makinex Surface Preparation Range:**

1. Mixing Station MS150

2. Jackhammer Trolley

3. Floor Stripper