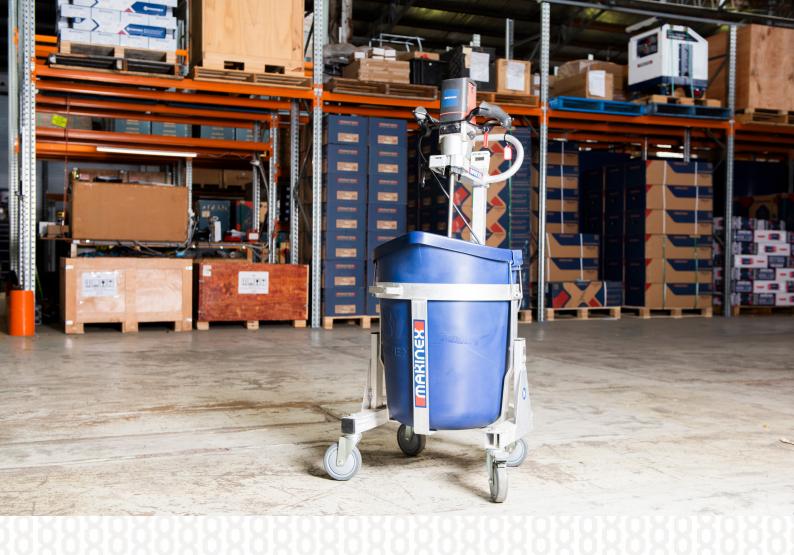

## Portable, Fast and Easy Flooring Materials Mixing Station

Perfect Mix and Pouring Every time

Mix 4 Bags in 3 Minutes

Save Time and Money

Elevate your flooring process with the Makinex Mixing Station MS100. Mix up to 4 bags in 3 minutes for precise pouring and less waste. Save time, labor, and costs while ensuring an ergonomic and lightweight experience. Say goodbye to spills with the removable lid and enjoy easy clean-up.

#### **Features:**

1. Removable dust splash and 2. Universal Vacuum Port bucket

3. Lightweight

4. Ergonomic

5. Easy tilt operation for precision pouring