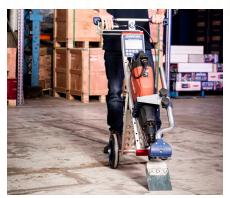

### **Makinex Surface Preparation Range:**

1. Mixing Station MS150

2. Jackhammer Trolley

3. Floor Stripper