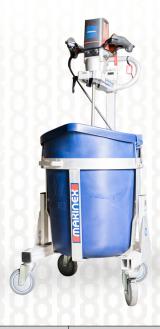

## Portable, Fast and Easy Flooring Materials Mixing Station

Perfect Mix and Pouring Every time

Mix 4 Bags in 3 Minutes

Save Time and Money

Elevate your flooring process with the Makinex Mixing Station MS100. Mix up to 4 bags in 3 minutes for precise pouring and less waste. Save time, labor, and costs while ensuring an ergonomic and lightweight experience. Say goodbye to spills with the removable lid and enjoy easy clean-up.

#### **Features:**

1. Removable dust splash and 2. Universal Vacuum Port bucket

3. Lightweight

4. Ergonomic

5. Easy tilt operation for precision pouring