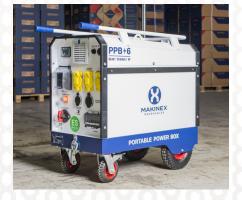

## Power Solutions Portable Power Box (PPB)

## The PPB is a quiet and clean power solution.

No Fuel

**No Emissions** 

No Noise

The future of portable power. The PPB is a quiet and clean power solution built with safety in mind. Experience noise-free, fuel-free, emissions-free power, extremely suitable for indoor sand confined spaces. This versatile device offers up to 15kWh of battery capacity, empowering operators across various industries and applications. It charges via 120V and 240V mains, or connected solar photovoltaic (PV). its equipped with 3x30 (240V, 120V) and 2xGFCI 20A outlets. Also 1x USB-A, 1xUSB-C outlets.

| PPB-6                 |                                                                                                                                                                                                   |
|-----------------------|---------------------------------------------------------------------------------------------------------------------------------------------------------------------------------------------------|
| Code                  | PPB6-10-US -> 9.6 kWh variant                                                                                                                                                                     |
|                       | PPB6-15-US -> 14.4 kWh variant                                                                                                                                                                    |
| Outlet socket         | 30A-120V/240VAC & 20A 120VAC                                                                                                                                                                      |
|                       | USB-A/USB-C 5V-3.0A                                                                                                                                                                               |
| Inlet                 | 15A – 120VAC (Trickle Charge)                                                                                                                                                                     |
|                       | 20A – 240VAC (Fast Charge)                                                                                                                                                                        |
|                       | 4kW Solar Panel                                                                                                                                                                                   |
| Inverter              | 1 x 48V / 6kW                                                                                                                                                                                     |
| Charging Time         | 120V-> 9.0 hours (PPB6-15-US)                                                                                                                                                                     |
|                       | 240V-> 3.0 hours (PPB6-15-US)                                                                                                                                                                     |
| Surge Capacity (Peak) | 12kW for 5 Secs                                                                                                                                                                                   |
| Dimensions            | 38.4" x 20.3" x 36.7"                                                                                                                                                                             |
| Overload Protection   | 5s @ ≥150% load / 10s @ 110%~150% load                                                                                                                                                            |
| Distribution Panel    | 1x L6-30R 30A 240V outlet (MCB Protected)<br>1x L15-30R 30A 120V 240V outlet (MCB Protected)<br>1x L5-30R 30A 120V outlet (MCB Protected)<br>2x Double gang 5-15 20A 120V outlet (GFCI Protected) |
|                       | 1x L5-15P 15A 1Ph 120V 3 Pin inlet (Resettable Thermal CB Protected)<br>1x L6-20P 20A 240V 3 Pin inlet (MCB Protected)                                                                            |