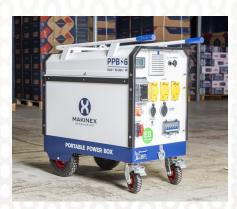

## Power Solutions Portable Power Box (PPB)

## The PPB is a quiet and clean power solution.

No Fuel

**No Emissions** 

No Noise

The future of portable power. The PPB is a quiet and clean power solution built with safety in mind. Experience noise-free, fuel-free, emissions-free power, extremely suitable for indoor sand confined spaces. This versatile device offers up to 15kWh of battery capacity, empowering operators across various industries and applications. It charges via 120V and 240V mains, or connected solar photovoltaic (PV). its equipped with 3x30 (240V, 120V) and 2xGFCI 20A outlets. Also 1x USB-A, 1xUSB-C outlets.

| PPB-6                 |                                                                                                                                                                                                   |
|-----------------------|---------------------------------------------------------------------------------------------------------------------------------------------------------------------------------------------------|
| Code                  | PPB6-10-US -> 9.6 kWh variant                                                                                                                                                                     |
|                       | PPB6-15-US -> 14.4 kWh variant                                                                                                                                                                    |
| Outlet socket         | 30A-120V/240VAC & 20A 120VAC                                                                                                                                                                      |
|                       | USB-A/USB-C 5V-3.0A                                                                                                                                                                               |
| Inlet                 | 15A – 120VAC (Trickle Charge)                                                                                                                                                                     |
|                       | 20A – 240VAC (Fast Charge)                                                                                                                                                                        |
|                       | 4kW Solar Panel                                                                                                                                                                                   |
| Inverter              | 1 x 48V / 6kW                                                                                                                                                                                     |
| Charging Time         | 120V-> 9.0 hours (PPB6-15-US)                                                                                                                                                                     |
|                       | 240V-> 3.0 hours (PPB6-15-US)                                                                                                                                                                     |
| Surge Capacity (Peak) | 12kW for 5 Secs                                                                                                                                                                                   |
| Dimensions            | 38.4" x 20.3" x 36.7"                                                                                                                                                                             |
| Overload Protection   | 5s @ ≥150% load / 10s @ 110%~150% load                                                                                                                                                            |
| Distribution Panel    | 1x L6-30R 30A 240V outlet (MCB Protected)<br>1x L15-30R 30A 120V 240V outlet (MCB Protected)<br>1x L5-30R 30A 120V outlet (MCB Protected)<br>2x Double gang 5-15 20A 120V outlet (GFCI Protected) |
|                       | 1x L5-15P 15A 1Ph 120V 3 Pin inlet (Resettable Thermal CB Protected)<br>1x L6-20P 20A 240V 3 Pin inlet (MCB Protected)                                                                            |