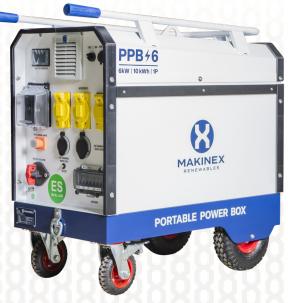

## Power Solutions Portable Power Box (PPB)

## The PPB is a quiet and clean power solution.

No Fuel

**No Emissions** 

No Noise

The future of portable power. The PPB is a quiet and clean power solution built with safety in mind. Experience noise-free, fuel-free, emissions-free power, extremely suitable for indoor sand confined spaces. This versatile device offers up to 15kWh of battery capacity, empowering operators across various industries and applications. It charges via 120V and 240V mains, or connected solar photovoltaic (PV). its equipped with 3x30 (240V, 120V) and 2xGFCI 20A outlets. Also 1x USB-A, 1xUSB-C outlets.

| PPB-6                 |                                                                                                                                                                                                   |
|-----------------------|---------------------------------------------------------------------------------------------------------------------------------------------------------------------------------------------------|
| Code                  | PPB6-10-US -> 9.6 kWh variant                                                                                                                                                                     |
|                       | PPB6-15-US -> 14.4 kWh variant                                                                                                                                                                    |
| Outlet socket         | 30A-120V/240VAC & 20A 120VAC                                                                                                                                                                      |
|                       | USB-A/USB-C 5V-3.0A                                                                                                                                                                               |
| Inlet                 | 15A – 120VAC (Trickle Charge)                                                                                                                                                                     |
|                       | 20A – 240VAC (Fast Charge)                                                                                                                                                                        |
|                       | 4kW Solar Panel                                                                                                                                                                                   |
| Inverter              | 1 x 48V / 6kW                                                                                                                                                                                     |
| Charging Time         | 120V-> 9.0 hours (PPB6-15-US)                                                                                                                                                                     |
|                       | 240V-> 3.0 hours (PPB6-15-US)                                                                                                                                                                     |
| Surge Capacity (Peak) | 12kW for 5 Secs                                                                                                                                                                                   |
| Dimensions            | 38.4" x 20.3" x 36.7"                                                                                                                                                                             |
| Overload Protection   | 5s @ ≥150% load / 10s @ 110%~150% load                                                                                                                                                            |
| Distribution Panel    | 1x L6-30R 30A 240V outlet (MCB Protected)<br>1x L15-30R 30A 120V 240V outlet (MCB Protected)<br>1x L5-30R 30A 120V outlet (MCB Protected)<br>2x Double gang 5-15 20A 120V outlet (GFCI Protected) |
|                       | 1x L5-15P 15A 1Ph 120V 3 Pin inlet (Resettable Thermal CB Protected)<br>1x L6-20P 20A 240V 3 Pin inlet (MCB Protected)                                                                            |