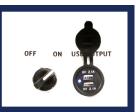

## The PPB is a quiet and clean power solution.

No Fuel

**No Emissions** 

No Noise

The future of portable power. The PPB is a quiet and clean power solution built with safety in mind. Experience noise-free, fuel-free, emissions-free power, extremely suitable for indoor sand confined spaces. This versatile device offers up to 15kWh of battery capacity, empowering operators across various industries and applications. It charges via 120V and 240V mains, or connected solar photovoltaic (PV). its equipped with 3x30 (240V, 120V) and 2xGFCI 20A outlets. Also 1x USB-A, 1xUSB-C outlets.

## Features:

1. Renogy Battery Management Display

2. 2x 240V 30A, 1x 120V 30A and 2x 120V GFCI 20A Double Gang outlets

3.1x 5V USB-A, 1x USB-C outlets

4. AC and PV Charging Inputs 5. Battery Isolator