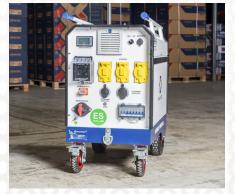

## Power Solutions Portable Power Box (PPB)

## The PPB is a quiet and clean power solution.

No Fuel

**No Emissions** 

No Noise

The future of portable power. The PPB is a quiet and clean power solution built with safety in mind. Experience noise-free, fuel-free, emissions-free power, extremely suitable for indoor sand confined spaces. This versatile device offers up to 15kWh of battery capacity, empowering operators across various industries and applications. It charges via 120V and 240V mains, or connected solar photovoltaic (PV). its equipped with 3x30 (240V, 120V) and 2xGFCI 20A outlets. Also 1x USB-A, 1xUSB-C outlets.

| PPB-6                 |                                                                                                                                                                                                   |
|-----------------------|---------------------------------------------------------------------------------------------------------------------------------------------------------------------------------------------------|
| Code                  | PPB6-10-US -> 9.6 kWh variant                                                                                                                                                                     |
|                       | PPB6-15-US -> 14.4 kWh variant                                                                                                                                                                    |
| Outlet socket         | 30A-120V/240VAC & 20A 120VAC                                                                                                                                                                      |
|                       | USB-A/USB-C 5V-3.0A                                                                                                                                                                               |
| Inlet                 | 15A – 120VAC (Trickle Charge)                                                                                                                                                                     |
|                       | 20A – 240VAC (Fast Charge)                                                                                                                                                                        |
|                       | 4kW Solar Panel                                                                                                                                                                                   |
| Inverter              | 1 x 48V / 6kW                                                                                                                                                                                     |
| Charging Time         | 120V-> 9.0 hours (PPB6-15-US)                                                                                                                                                                     |
|                       | 240V-> 3.0 hours (PPB6-15-US)                                                                                                                                                                     |
| Surge Capacity (Peak) | 12kW for 5 Secs                                                                                                                                                                                   |
| Dimensions            | 38.4" x 20.3" x 36.7"                                                                                                                                                                             |
| Overload Protection   | 5s @ ≥150% load / 10s @ 110%~150% load                                                                                                                                                            |
| Distribution Panel    | 1x L6-30R 30A 240V outlet (MCB Protected)<br>1x L15-30R 30A 120V 240V outlet (MCB Protected)<br>1x L5-30R 30A 120V outlet (MCB Protected)<br>2x Double gang 5-15 20A 120V outlet (GFCI Protected) |
|                       | 1x L5-15P 15A 1Ph 120V 3 Pin inlet (Resettable Thermal CB Protected)<br>1x L6-20P 20A 240V 3 Pin inlet (MCB Protected)                                                                            |