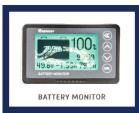

## Features:

1. Renogy Battery Management Display

2. 2x 240V 30A, 1x 120V 30A and 2x 120V GFCI 20A Double Gang outlets

3.1x 5V USB-A, 1x USB-C outlets

4. AC and PV Charging Inputs 5. Battery Isolator