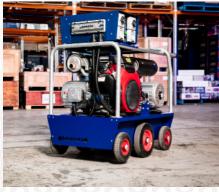

# **Power Generator 16 kW**

## Highly Portable 16kW 480V Dual Phase Generator

Compact Design Dual Phase Outlets

**16kW Output** 

Unleash Versatile Power. This compact and portable 16kW 480V generator is your dual-phase solution, driven by an advanced radial flux alternator for high-frequency and inductive load capabilities. Bid farewell to tow-behind generators and embrace its compact size. A galvanized frame ensures robust reliability. RCD and RCBO protection enhance equipment and user safety, while eliminating downtime for 480V three-phase power setup.

#### **SPECIFICATIONS:**

| PASSUPASSUPAS         | <u>UKUKUKUKUKUKUKUKUKUKUKU</u>                          |  |  |
|-----------------------|---------------------------------------------------------|--|--|
| Voltage               | 120/480V Single Phase; 480V Three Phase                 |  |  |
| Frequency             | 60HZ                                                    |  |  |
| Max output            | 2500W (120V) / 13500W (480V)                            |  |  |
| Rated output          | 2500W (120V) / 12500W (480V)                            |  |  |
| Rated power factor    | 0.8                                                     |  |  |
| Max Amps single phase | 30A @ 240V                                              |  |  |
| Max Amps three phase  | 30A@480V                                                |  |  |
| Sockets provided      | 120V GFCI receptacle / 480V 3 phase receptacle (30 amp) |  |  |
| Dry weight            | 342lbs/155kg                                            |  |  |
| Noise level (7m)      | NO LOAD - 72dB                                          |  |  |
| Engine type           | Twin cylinder Air Cooled Petrol                         |  |  |
| Engine model          | Honda GX690                                             |  |  |
| Starting system       | Key Start                                               |  |  |
| Displacement          | 688CC                                                   |  |  |
| Fuel economy          | 0.92gal @ 50% LOAD                                      |  |  |
| Fuel tank             | 9.0G/34L                                                |  |  |
| Dimensions            | 30.4in/773mm (L) x 20.8in/530mm (W) x 35.5in/902mm (H)  |  |  |

#### Features:

2. 2x 30A Single Phase sockets

3.1x 50A Three phase socket 4. Galvanised Durable Frame 5. Lightweight – 342lbs/155kg