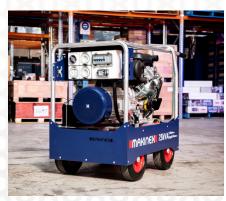

# **Power Generator 16 kW**

## Highly Portable 16kW 480V Dual Phase Generator

Compact Design Dual Phase Outlets

**16kW Output** 

Unleash Versatile Power. This compact and portable 16kW 480V generator is your dual-phase solution, driven by an advanced radial flux alternator for high-frequency and inductive load capabilities. Bid farewell to tow-behind generators and embrace its compact size. A galvanized frame ensures robust reliability. RCD and RCBO protection enhance equipment and user safety, while eliminating downtime for 480V three-phase power setup.

#### **SPECIFICATIONS:**

| PASSUPASSUPAS         | <u>UKUKUKUKUKUKUKUKUKUKUKU</u>                          |  |  |
|-----------------------|---------------------------------------------------------|--|--|
| Voltage               | 120/480V Single Phase; 480V Three Phase                 |  |  |
| Frequency             | 60HZ                                                    |  |  |
| Max output            | 2500W (120V) / 13500W (480V)                            |  |  |
| Rated output          | 2500W (120V) / 12500W (480V)                            |  |  |
| Rated power factor    | 0.8                                                     |  |  |
| Max Amps single phase | 30A @ 240V                                              |  |  |
| Max Amps three phase  | 30A@480V                                                |  |  |
| Sockets provided      | 120V GFCI receptacle / 480V 3 phase receptacle (30 amp) |  |  |
| Dry weight            | 342lbs/155kg                                            |  |  |
| Noise level (7m)      | NO LOAD - 72dB                                          |  |  |
| Engine type           | Twin cylinder Air Cooled Petrol                         |  |  |
| Engine model          | Honda GX690                                             |  |  |
| Starting system       | Key Start                                               |  |  |
| Displacement          | 688CC                                                   |  |  |
| Fuel economy          | 0.92gal @ 50% LOAD                                      |  |  |
| Fuel tank             | 9.0G/34L                                                |  |  |
| Dimensions            | 30.4in/773mm (L) x 20.8in/530mm (W) x 35.5in/902mm (H)  |  |  |

#### Features:

2. 2x 30A Single Phase sockets

3.1x 50A Three phase socket 4. Galvanised Durable Frame 5. Lightweight – 342lbs/155kg