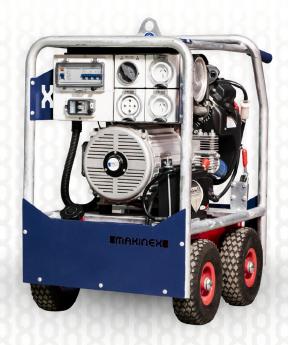

## Highly Portable 16kW 480V Dual Phase Generator

Compact Design Dual Phase Outlets

**16kW Output** 

Unleash Versatile Power. This compact and portable 16kW 480V generator is your dual-phase solution, driven by an advanced radial flux alternator for high-frequency and inductive load capabilities. Bid farewell to tow-behind generators and embrace its compact size. A galvanized frame ensures robust reliability. RCD and RCBO protection enhance equipment and user safety, while eliminating downtime for 480V three-phase power setup.

#### **SPECIFICATIONS:**

| PASSUPASSUPAS         | <u>UKUKUKUKUKUKUKUKUKUKUKU</u>                          |  |  |
|-----------------------|---------------------------------------------------------|--|--|
| Voltage               | 120/480V Single Phase; 480V Three Phase                 |  |  |
| Frequency             | 60HZ                                                    |  |  |
| Max output            | 2500W (120V) / 13500W (480V)                            |  |  |
| Rated output          | 2500W (120V) / 12500W (480V)                            |  |  |
| Rated power factor    | 0.8                                                     |  |  |
| Max Amps single phase | 30A @ 240V                                              |  |  |
| Max Amps three phase  | 30A@480V                                                |  |  |
| Sockets provided      | 120V GFCI receptacle / 480V 3 phase receptacle (30 amp) |  |  |
| Dry weight            | 342lbs/155kg                                            |  |  |
| Noise level (7m)      | NO LOAD - 72dB                                          |  |  |
| Engine type           | Twin cylinder Air Cooled Petrol                         |  |  |
| Engine model          | Honda GX690                                             |  |  |
| Starting system       | Key Start                                               |  |  |
| Displacement          | 688CC                                                   |  |  |
| Fuel economy          | 0.92gal @ 50% LOAD                                      |  |  |
| Fuel tank             | 9.0G/34L                                                |  |  |
| Dimensions            | 30.4in/773mm (L) x 20.8in/530mm (W) x 35.5in/902mm (H)  |  |  |

#### Features:

2. 2x 30A Single Phase sockets

3.1x 50A Three phase socket 4. Galvanised Durable Frame 5. Lightweight – 342lbs/155kg