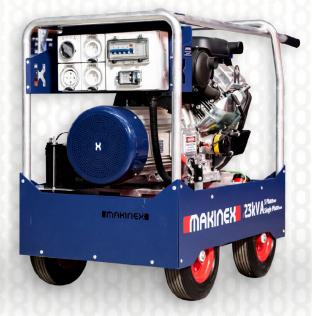

## **Power Solutions Power Generator 23 kW**

Compact and powerful 23kW 480V Dual Phase Generator

World's Smallest Dual Phase Outlets 23kW Generator

15% More Power

Experience the power of the world's smallest dual-phase 23kWgenerator, delivering 19KW of 3-phase 480V power in a portable package. Weighing just a third of comparable towable and SKID generators, it negates the need for towbehind units. Powered by an advanced radial flux alternator, it boasts high-frequency and inductive load capabilities. With a 13.2G/50L fuel tank, enjoy uninterrupted all-day operation. RCD and RCBO protection ensure equipment and user safety. Its compact design ensures easy storage, portability, and maneuverability.

### **SPECIFICATIONS:**

| Voltage               | 120V Single Phase; 480v Three Phase                   |  |  |
|-----------------------|-------------------------------------------------------|--|--|
| Frequency             | 60HZ                                                  |  |  |
| Max output            | 24.1kW                                                |  |  |
| Rated output          | 23000W                                                |  |  |
| Rated power factor    | 0.8                                                   |  |  |
| Max Amps single phase | 30A @ 120V                                            |  |  |
| Max Amps three phase  | 50A@480V                                              |  |  |
| Sockets provided      | 50 Amp 480V 3-phase / 30 Amp 480V 3-phase / 120V GFCI |  |  |
| Dry weight            | 573lbs/240KG                                          |  |  |
| Noise level (7m)      | 50% LOAD – 80dB                                       |  |  |
| Engine type           | Twin cylinder Air Cooled Petrol                       |  |  |
| Engine model          | VanGuard 61G277                                       |  |  |
| Starting system       | Electric Key Start                                    |  |  |
| Displacement          | 993CC                                                 |  |  |
| Fuel economy          | 1.5gal @ 50% LOAD                                     |  |  |
| Fuel tank             | 13.2G/50L                                             |  |  |
| Dimensions            | 43 in (L) x 25 in (W) x 40 in (H)                     |  |  |

#### Features:

1. Electric/Key Start

2. 2x 30A Single Phase sockets

3.1x 50A Three phase socket 4.13.2g/50L Fuel Tank

5. Easy Maneuverability