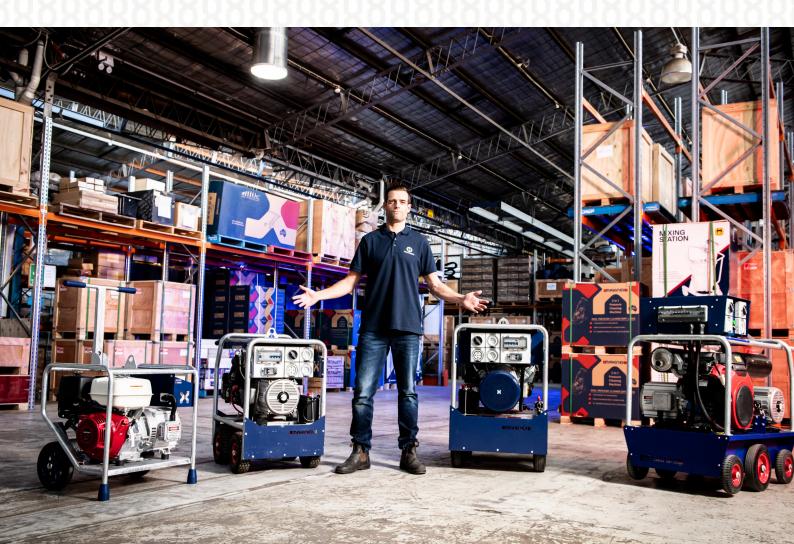

#### **Makinex Generator Range:**

1. Power Generator 9 kW

2. Power Generator 16 kW

3. Power Generator 32 kW