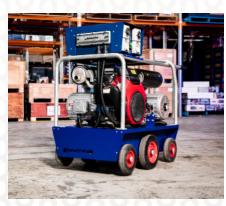

## **Power Solutions Power Generator 23 kW**

Compact and powerful 23kW 480V Dual Phase Generator

World's Smallest Dual Phase Outlets 23kW Generator

15% More Power

Experience the power of the world's smallest dual-phase 23kWgenerator, delivering 19KW of 3-phase 480V power in a portable package. Weighing just a third of comparable towable and SKID generators, it negates the need for towbehind units. Powered by an advanced radial flux alternator, it boasts high-frequency and inductive load capabilities. With a 13.2G/50L fuel tank, enjoy uninterrupted all-day operation. RCD and RCBO protection ensure equipment and user safety. Its compact design ensures easy storage, portability, and maneuverability.

#### Features:

1. Electric/Key Start

2. 2x 30A Single Phase sockets

3.1x 50A Three phase socket 4.13.2g/50L Fuel Tank

5. Easy Maneuverability