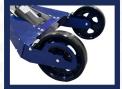

#### SPECIFICATIONS:

| Machine Weight                           | Total 88lbs/40kg handle end – 33lbs/15kg wheel end – 55lbs/25kg |
|------------------------------------------|-----------------------------------------------------------------|
| Weight of Hook attachment only           | 3.5lbs/1.6kg                                                    |
| Weight of Fork attachment only           | 26.5lbs/12kg                                                    |
| Maximum Lift Capacity                    | Up to 309lbs/140kg                                              |
| Lift Range / Height (of Hook attachment) | 1ft/0.3m up to 6ft2in/1.9m                                      |
| Lift Range / Height (of Fork attachment) | Ground level up to 5ft 1in/1.55m                                |
| Elevated dimensions                      | L: 6ft 6in/2000mm x W: 2ft 4in/740mm x H: 6ft 3in/1930mm        |
| Folded dimensions                        | L: 6ft 6in/2000mm x W: 2ft 4in/740mm x H: 10.4in/265mm          |
| Linear Actuator Power                    | 12V DC, 25 amp                                                  |
| Lift Cycles per charge                   | Approx. 50 lift cycles                                          |