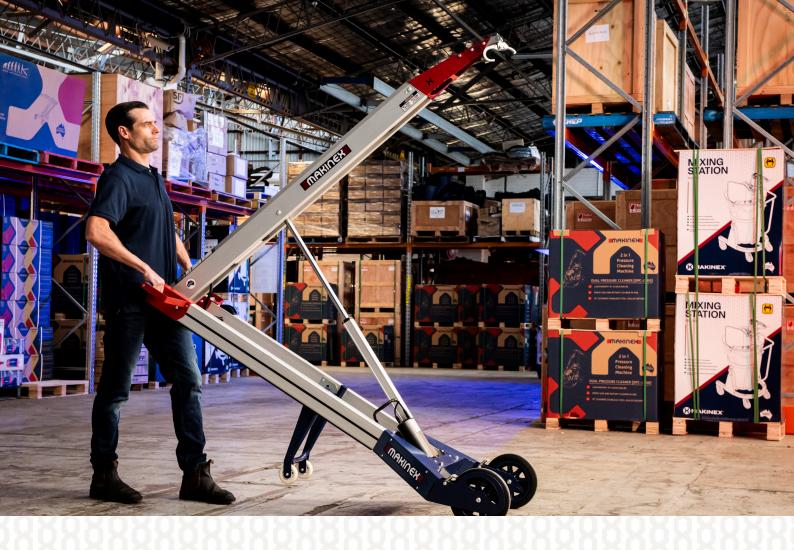

## The Ultimate Materials Handling Lift & Load Solution

Battery Powered with up to 50 Lifts per cycle

Reduces Back Injuries and Operator Fatigue

Raise your lifting game. With a solo 308lbs/140kg lift capacity, it's your partner in workshops, warehouses, and beyond. Battery-powered for up to 50 cycles per charge, it eliminates fatigue and risky two-person lifts. Goodbye costly forklifts and licenses. Foldable and portable, it's your go-anywhere lifting solution. Charge up, lift more, and transform how you work safely.

#### **Powered Hand Truck Features:**

1. Battery Powered

2. Solo Lift to 140KG/309lbs

3. Hand Brake and Button Start

4. Auto Closing Hook

5. Auto shut off switch