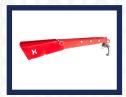

# **Powered Hand Truck (PHT)**

## The Ultimate Materials Handling Lift & Load Solution

Battery Powered with up to 50 Lifts per cycle

Reduces Back Injuries and Operator Fatigue

Raise your lifting game. With a solo 308lbs/140kg lift capacity, it's your partner in workshops, warehouses, and beyond. Battery-powered for up to 50 cycles per charge, it eliminates fatigue and risky two-person lifts. Goodbye costly forklifts and licenses. Foldable and portable, it's your go-anywhere lifting solution. Charge up, lift more, and transform how you work safely.

#### **Powered Hand Truck Features:**

1. Battery Powered

2. Solo Lift to 140KG/309lbs

3. Hand Brake and Button Start

4. Auto Closing Hook

5. Auto shut off switch