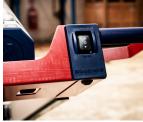

#### **Powered Hand Truck Features:**

1. Battery Powered

2. Solo Lift to 140KG/309lbs

3. Hand Brake and Button Start

4. Auto Closing Hook

5. Auto shut off switch