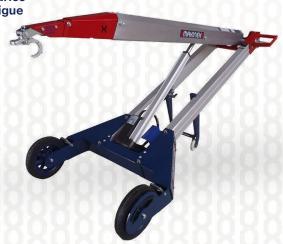

## The Ultimate Materials Handling Lift & Load Solution

Battery Powered with up to 50 Lifts per cycle

Reduces Back Injuries and Operator Fatigue

Raise your lifting game. With a solo 308lbs/140kg lift capacity, it's your partner in workshops, warehouses, and beyond. Battery-powered for up to 50 cycles per charge, it eliminates fatigue and risky two-person lifts. Goodbye costly forklifts and licenses. Foldable and portable, it's your go-anywhere lifting solution. Charge up, lift more, and transform how you work safely.

#### SPECIFICATIONS:

| Machine Weight                           | Total 88lbs/40kg handle end – 33lbs/15kg wheel end – 55lbs/25kg |
|------------------------------------------|-----------------------------------------------------------------|
| Weight of Hook attachment only           | 3.5lbs/1.6kg                                                    |
| Weight of Fork attachment only           | 26.5lbs/12kg                                                    |
| Maximum Lift Capacity                    | Up to 309lbs/140kg                                              |
| Lift Range / Height (of Hook attachment) | 1ft/0.3m up to 6ft2in/1.9m                                      |
| Lift Range / Height (of Fork attachment) | Ground level up to 5ft 1in/1.55m                                |
| Elevated dimensions                      | L: 6ft 6in/2000mm x W: 2ft 4in/740mm x H: 6ft 3in/1930mm        |
| Folded dimensions                        | L: 6ft 6in/2000mm x W: 2ft 4in/740mm x H: 10.4in/265mm          |
| Linear Actuator Power                    | 12V DC, 25 amp                                                  |
| Lift Cycles per charge                   | Approx. 50 lift cycles                                          |