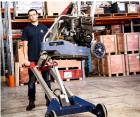

# **Powered Hand Truck (PHT)**

## The Ultimate Materials Handling Lift & Load Solution

Battery Powered with up to 50 Lifts per cycle

Reduces Back Injuries and Operator Fatigue

Raise your lifting game. With a solo 308lbs/140kg lift capacity, it's your partner in workshops, warehouses, and beyond. Battery-powered for up to 50 cycles per charge, it eliminates fatigue and risky two-person lifts. Goodbye costly forklifts and licenses. Foldable and portable, it's your go-anywhere lifting solution. Charge up, lift more, and transform how you work safely.

#### **Ideal For:**

Factories and Depots

Distribution Companies