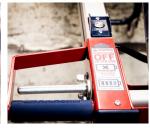

#### **Powered Hand Truck Features:**

1. Battery Powered

2. Solo Lift to 140KG/309lbs

3. Hand Brake and Button Start

4. Auto Closing Hook

5. Auto shut off switch