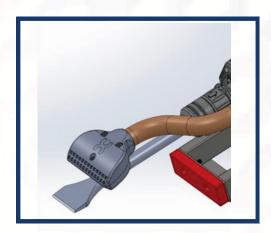

## Vacuum Attachment System

The Makinex Vacuum Attachment has been designed to reduce dust emission when removing surface overlay or breaking of concrete substrate.

When used in conjunction with Vacuum hose, the vacuum head can be adjusted up or down to suit position of tile smasher or wide chisel relative to workable impact point of floor or removal product.

## Suitable for both:

Makinex Tile Smasher Attachment

Makinex Wide Chisel

Suits 38mm vacuum hose or 50mm hose with adaptor accessory:

The Makinex Vacuum Attachment is currently suitable for the following brands & models: