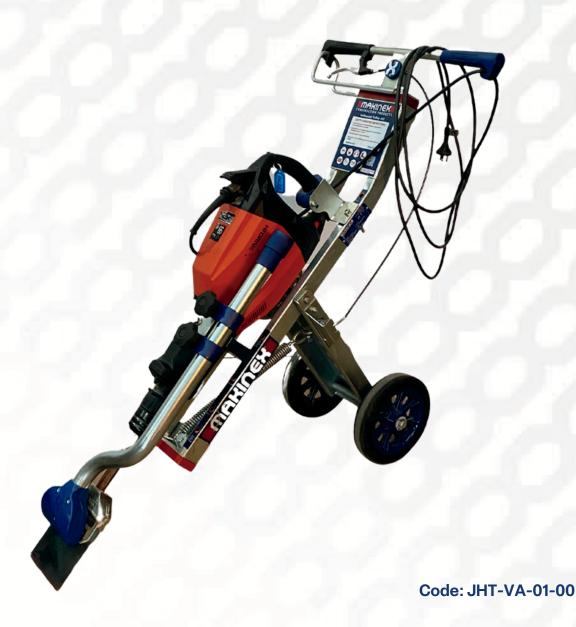

## Vacuum Attachment System

The Makinex Vacuum Attachment has been designed to reduce dust emission when removing surface overlay or breaking of concrete substrate.

When used in conjunction with Vacuum hose, the vacuum head can be adjusted up or down to suit position of tile smasher or wide chisel relative to workable impact point of floor or removal product.

## Suitable for both:

Makinex Tile Smasher Attachment

Makinex Wide Chisel

Suits 38mm vacuum hose or 50mm hose with adaptor accessory:

The Makinex Vacuum Attachment is currently suitable for the following brands & models:

- Hikoki H65SB3, H65SD3
- Bosch GSH16-30
- Dewalt D25961K-XE
- Hilti TE1000
- Makita HM1307C, HM1317C, HM1500