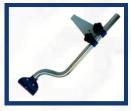

## Vacuum Attachment System

The Makinex Vacuum Attachment has been designed to reduce dust emission when removing surface overlay or breaking of concrete substrate.

When used in conjunction with Vacuum hose, the vacuum head can be adjusted up or down to suit position of tile smasher or wide chisel relative to workable impact point of floor or removal product.

## Suitable for both:

Makinex Tile Smasher Attachment

Makinex Wide Chisel

Suits 38mm vacuum hose or 50mm hose with adaptor accessory:

The Makinex Vacuum Attachment is currently suitable for the following brands & models: